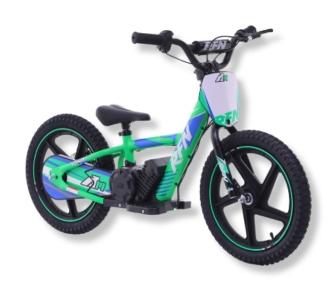

## **SEDNA 16 PLUS** \$699.99

**STARTING AGE** 

5

MAX POWER

250W

**AVAILABLE COLORS** 

4

**SEAT HEIGHT** 

485-435mm

**TOP SPEED** 

18 Km/Hr

1 of 2

## Give the Gift of Electric Adventure with Apollo's Sedna 16 Plus!

Introduce your kids to electric riding with the Sedna 16 Plus, the next level up from the Sedna 12, perfect for children aged 5 and up. Featuring a 250W electric motor, it reaches a top speed of 18 km/h and offers a battery life of 1 hour 15 minutes. Its 16-inch nylon wheels and aluminum alloy frame ensure a stable and lightweight ride. With an adjustable seat height from 435 to 485 mm and a weight of only 10.8 kg, this e-bike is ideal for safe adventures. Available in blue, green, orange, and red.