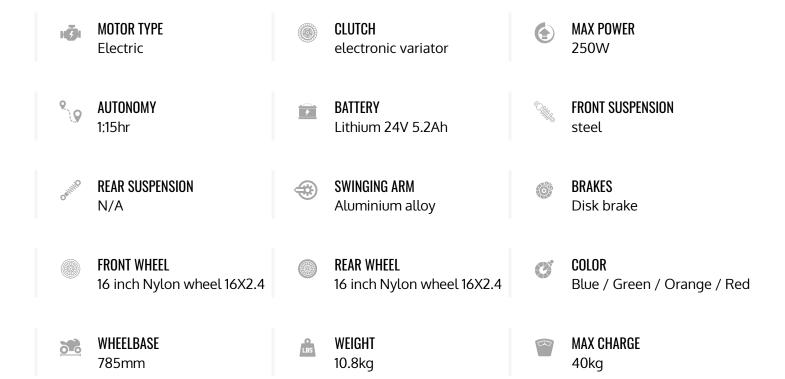

## **Technical Specifications**

2 of 2 10/24/2024, 5:23 PM

## Give the Gift of Electric Adventure with Apollo's Sedna 16 Plus!

Introduce your kids to electric riding with the Sedna 16 Plus, the next level up from the Sedna 12, perfect for children aged 5 and up. Featuring a 250W electric motor, it reaches a top speed of 18 km/h and offers a battery life of 1 hour 15 minutes. Its 16-inch nylon wheels and aluminum alloy frame ensure a stable and lightweight ride. With an adjustable seat height from 435 to 485 mm and a weight of only 10.8 kg, this e-bike is ideal for safe adventures. Available in blue, green, orange, and red.