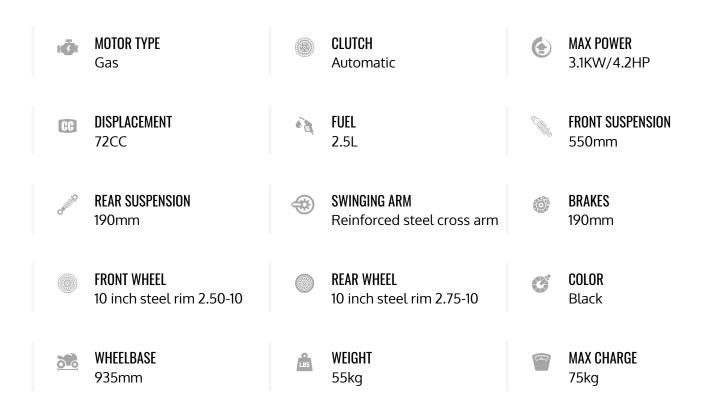

## RXF MX 70 \$1 199.99





**STARTING AGE** 

6



DISPLACEMENT

72CC



**AVAILABLE COLORS** 

1



**SEAT HEIGHT** 

600mm-630mm adjustable



**TOP SPEED** 

40 Km/Hr

## Embark on Adventure with the RXF MX 70 by Apollo: Off-Road Power for Young Explorers!

Set off on adventure with the RXF MX 70, a dirt bike specially designed for young budding explorers! Powered by electrifying energy and exceptional maneuverability, this off-road bike takes you to uncharted territories where every turn reveals new surprises. Whether on motocross trails or through fields, the RXF MX 70 offers a safe and thrilling riding experience. Unleash your imagination and discover the joy of adventure with the RXF MX 70 by Apollo Motors.

## **Technical Specifications**



2 of 2 10/22/2024, 8:39 PM