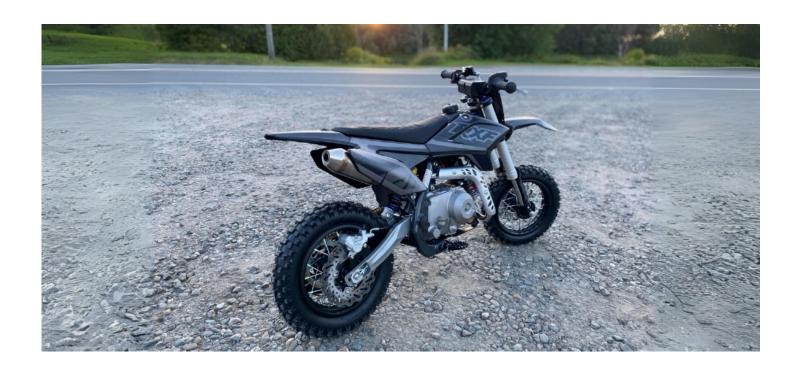

## RXF MX 70 \$1 199.99

**STARTING AGE** 

6

DISPLACEMENT

72CC

**AVAILABLE COLORS** 

1

**SEAT HEIGHT** 

## Embark on Adventure with the RXF MX 70 by Apollo: Off-Road Power for Young Explorers!

Set off on adventure with the RXF MX 70, a dirt bike specially designed for young budding explorers! Powered by electrifying energy and exceptional maneuverability, this off-road bike takes you to uncharted territories where every turn reveals new surprises. Whether on motocross trails or through fields, the RXF MX 70 offers a safe and thrilling riding experience. Unleash your imagination and discover the joy of adventure with the RXF MX 70 by Apollo Motors.