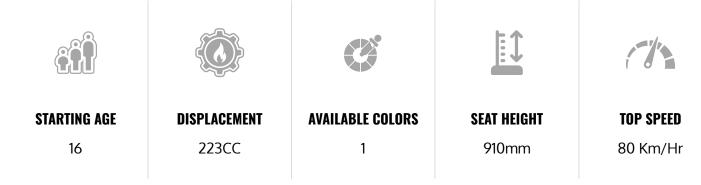

## RXF MX 250 \$2 999.99





## Conquer the Toughest Terrains with the RXF MX 250 by Apollo: Unmatched Power!

Embark on adventure with the RXF MX 250, the ultimate dirt bike for thrill-seekers! Powered by a mighty 250cc engine, this off-road machine enables you to tackle the most demanding terrains with ease and confidence. Whether conquering mud-covered mountains or surfing sand dunes, the RXF MX 250 provides the power and agility needed to tackle every challenge. With a 5-speed manual transmission, adjustable suspension, and hydraulic brakes, it's engineered for excellence in every situation. Take off on an unforgettable riding experience with the RXF MX 250 by Apollo Motors.

## **Technical Specifications**