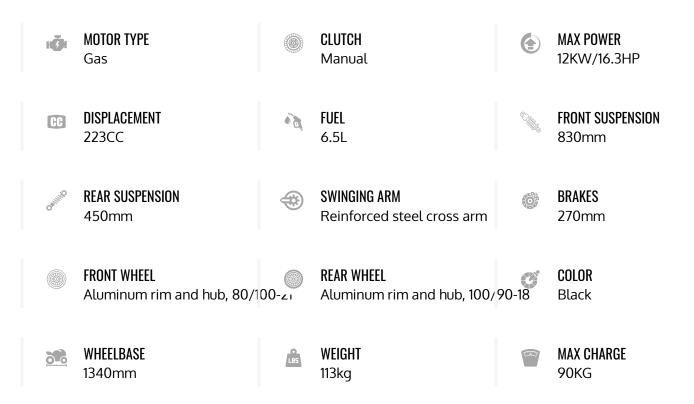

## RXF MX 250 \$2 999.99





## Conquer the Toughest Terrains with the RXF MX 250 by Apollo: Unmatched Power!

Embark on adventure with the RXF MX 250, the ultimate dirt bike for thrill-seekers! Powered by a mighty 250cc engine, this off-road machine enables you to tackle the most demanding terrains with ease and confidence. Whether conquering mud-covered mountains or surfing sand dunes, the RXF MX 250 provides the power and agility needed to tackle every challenge. With a 5-speed manual transmission, adjustable suspension, and hydraulic brakes, it's engineered for excellence in every situation. Take off on an unforgettable riding experience with the RXF MX 250 by Apollo Motors.

## **Technical Specifications**