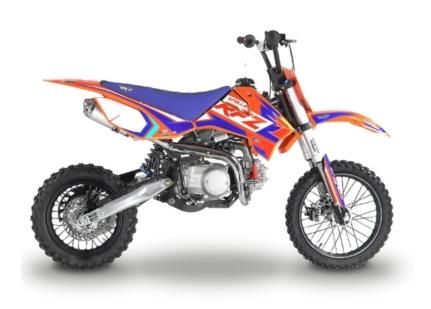

## RFZ START 110CC \$1 499.99

**STARTING AGE** 

12

DISPLACEMENT

110CC

**AVAILABLE COLORS** 

3

**SEAT HEIGHT** 

760mm

**TOP SPEED** 

50 Km/Hr

1 of 2

## **Unleash the Power of Dirtbike with the RFZ Start 110cc!**

Discover the Apollo RFZ Start 110cc, designed for young riders aged 12 and up. With its 110cc engine and a top speed of 50 km/h, this dirt bike offers an exhilarating and safe riding experience. Its robust suspensions and semi-automatic clutch ensure optimal handling on any terrain. Available in green, orange, and red, the RFZ Start 110cc is your passport to adventure for just \$1,499.99.