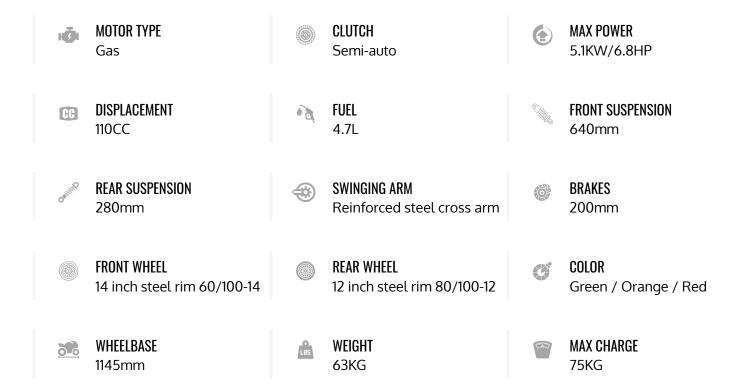

## RFZ START 110CC \$1 499.99





**STARTING AGE** 

12



DISPLACEMENT

110CC



**AVAILABLE COLORS** 

3



**SEAT HEIGHT** 

760mm



**TOP SPEED** 

50 Km/Hr

1 of 2

## **Unleash the Power of Dirtbike with the RFZ Start 110cc!**

Discover the Apollo RFZ Start 110cc, designed for young riders aged 12 and up. With its 110cc engine and a top speed of 50 km/h, this dirt bike offers an exhilarating and safe riding experience. Its robust suspensions and semi-automatic clutch ensure optimal handling on any terrain. Available in green, orange, and red, the RFZ Start 110cc is your passport to adventure for just \$1,499.99.

## **Technical Specifications**



2 of 2 10/22/2024, 8:52 PM