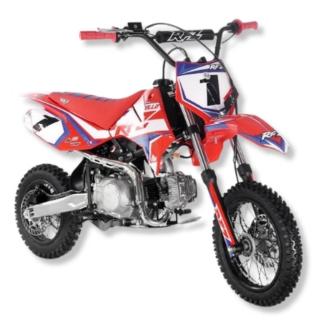

## **RFZ ROOKIE 110CC** \$1 399.99

1 of 2

## **The Ultimate Riding Experience for Young Adventurers!**

Discover the RFZ Rookie 110cc, the perfect dirt bike for young motocross enthusiasts. Equipped with a 110cc engine and a top speed of 45 km/h, this bike offers both power and safety for riders aged 10 and up. With its semi-automatic clutch and robust suspensions, it ensures a smooth and stable ride on any terrain. Available in green, orange, and red, the RFZ Rookie 110cc is ready to turn every outing into a memorable adventure for just \$1,399.99.