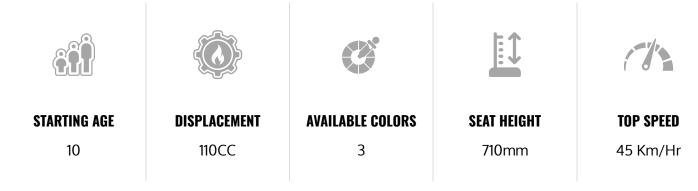

## **The Ultimate Riding Experience for Young Adventurers!**

Discover the RFZ Rookie 110cc, the perfect dirt bike for young motocross enthusiasts. Equipped with a 110cc engine and a top speed of 45 km/h, this bike offers both power and safety for riders aged 10 and up. With its semi-automatic clutch and robust suspensions, it ensures a smooth and stable ride on any terrain. Available in green, orange, and red, the RFZ Rookie 110cc is ready to turn every outing into a memorable adventure for just \$1,399.99.

## **Technical Specifications**

| ıÖı           | MOTOR TYPE<br>Gas                                 | ٢        | <b>CLUTCH</b><br>Semi-auto                      |           | MAX POWER<br>5.1KW/6.8HP             |
|---------------|---------------------------------------------------|----------|-------------------------------------------------|-----------|--------------------------------------|
| CC            | <b>DISPLACEMENT</b><br>110CC                      | <b>D</b> | FUEL<br>4.7L                                    | S. Milles | FRONT SUSPENSION<br>630mm            |
| <b>Bellin</b> | <b>REAR SUSPENSION</b><br>260mm                   |          | SWINGING ARM<br>Reinforced steel cross arm      | Ô         | <b>BRAKES</b><br>190mm               |
|               | <b>FRONT WHEEL</b><br>12 inch steel rim 60/100-12 | ٢        | <b>REAR WHEEL</b><br>10inch steel rim 80/100-10 | Ø         | <b>COLOR</b><br>Green / Orange / Red |
|               | WHEELBASE<br>1145mm                               | LB5      | WEIGHT<br>63Kg                                  |           | M <b>ax Charge</b><br>75kg           |