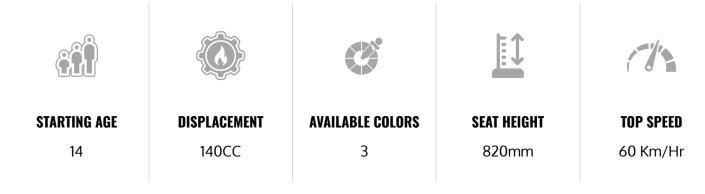

## **Technical Specifications**

| ıÖı                     | MOTOR TYPE<br>Gas                                 | ٢    | <b>CLUTCH</b><br>Manual                          |    | MAX POWER<br>8.2KW/11HP              |
|-------------------------|---------------------------------------------------|------|--------------------------------------------------|----|--------------------------------------|
| CC                      | <b>DISPLACEMENT</b><br>140CC                      |      | FUEL<br>4.7L                                     | S. | <b>Front Suspension</b><br>770mm     |
| Ostilling of the second | <b>REAR SUSPENSION</b><br>350mm                   |      | SWINGING ARM<br>Reinforced steel cross arm       | Ô  | <b>BRAKES</b><br>200mm               |
|                         | <b>FRONT WHEEL</b><br>17 inch steel rim 70/100-17 | ۲    | <b>REAR WHEEL</b><br>14 inch steel rim 90/100-14 | Ø  | <b>COLOR</b><br>Green / Orange / Red |
|                         | WHEELBASE<br>1280mm                               | LIFE | WEIGHT<br>79Kg                                   |    | M <b>ax Charge</b><br>75kg           |