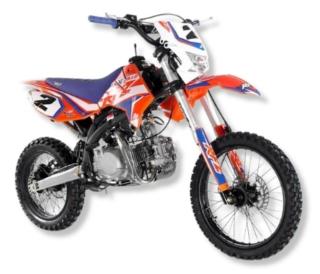

## **RFZ ENDURO 140CC** \$1 899.99

## **Explore the RFZ Enduro 140cc: Your Ultimate Off-Road Freedom!**

Dive into adventure with the RFZ Enduro 140cc, the dirt bike that redefines off-road exploration standards! With its energetic 140cc power, this racing beast propels you through the most demanding trails with unparalleled agility. Designed for thrill-seekers, this off-road bike combines ruggedness and performance to tame every turn, every bump, and every challenge. Experience the pure excitement of limitless exploration with the RFZ Enduro 140cc.