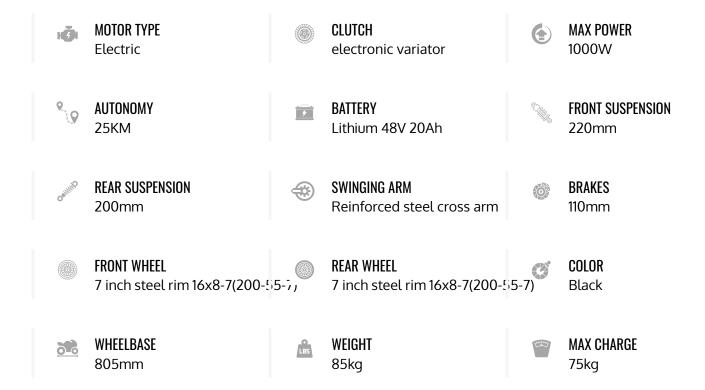

## **Embrace Green Mobility with Apollo's RFN E-1000!**

Opt for an electric riding experience with the RFN E-1000, the perfect ATV for kids aged 8 and up. Featuring a 1000W electric motor, it reaches a top speed of 30 km/h and offers a range of 25 km. Its 220 mm front suspension and 200 mm rear suspension ensure a smooth and stable ride. With a seat height of 580 mm and a weight of 85 kg, this ATV is ideal for young adventurers. Available in black, it promises unforgettable ecofriendly adventures.

## **Technical Specifications**

2 of 2 10/24/2024, 4:09 PM