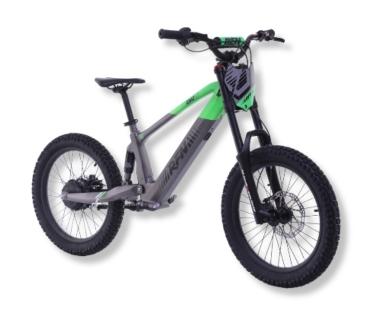

## **Reach New Frontiers with Apollo's EVO 20!**

Step into a new era of mobility with the EVO 20, the big brother of the EVO 18, perfect for kids aged 9 and up. Featuring a 750W electric motor, it reaches a top speed of 32 km/h and offers a range of 20 km. Its 648 mm front suspension and 150 mm rear suspension ensure a smooth and stable ride. With an adjustable seat height from 690 to 820 mm and a weight of 22.3 kg, this e-bike is ideal for eco-friendly adventures. Available in blue, green, and orange, it promises memorable moments.