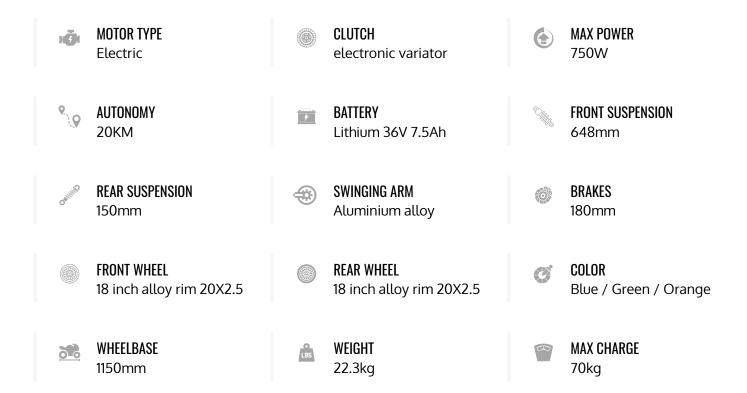

## **EVO 20** \$1 799.99





**STARTING AGE** 

Ç



**MAX POWER** 

750W



**AVAILABLE COLORS** 

3



**SEAT HEIGHT** 

690-820mm



**TOP SPEED** 

32 Km/Hr

1 of 2

## **Reach New Frontiers with Apollo's EVO 20!**

Step into a new era of mobility with the EVO 20, the big brother of the EVO 18, perfect for kids aged 9 and up. Featuring a 750W electric motor, it reaches a top speed of 32 km/h and offers a range of 20 km. Its 648 mm front suspension and 150 mm rear suspension ensure a smooth and stable ride. With an adjustable seat height from 690 to 820 mm and a weight of 22.3 kg, this e-bike is ideal for eco-friendly adventures. Available in blue, green, and orange, it promises memorable moments.

## **Technical Specifications**



2 of 2 10/24/2024, 7:24 PM