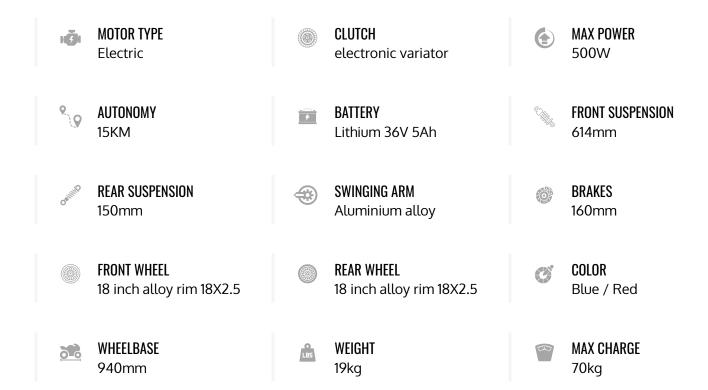

## **Go Electric with EVO 18!**

Switch to clean mobility with the EVO 18, the perfect e-bike for kids aged 9 and up. Featuring a 500W electric motor, it reaches a top speed of 32 km/h and offers a range of 15 km. Its 614 mm front suspension and 150 mm rear suspension ensure a comfortable ride. With an adjustable seat height between 690 mm and 770 mm, and a lightweight of 19 kg, this e-bike is ideal for eco-friendly adventures. Available in blue and red, it promises unforgettable moments.

## **Technical Specifications**

2 of 2 10/24/2024, 6:00 PM