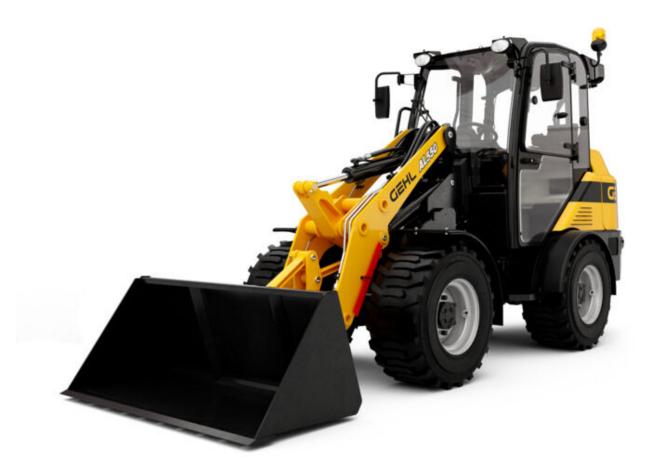

## AL/ALT

## AL550

| Capacities                                                       |     | Metric                                                                                                          | Imperial                                                                                                        |
|------------------------------------------------------------------|-----|-----------------------------------------------------------------------------------------------------------------|-----------------------------------------------------------------------------------------------------------------|
| Static tipping load with bucket (straight)                       |     | 2190 kg                                                                                                         | 4828 lb                                                                                                         |
| Static tipping load with bucket (full turn)                      |     | 1693 kg                                                                                                         | 3732 lb                                                                                                         |
| Static tipping load with forks (straight)                        |     | 1547 kg                                                                                                         | 3411 lb                                                                                                         |
| Static tipping load with forks (full turn)                       |     | 1204 kg                                                                                                         | 2654 lb                                                                                                         |
| Max. height of bucket pivot point                                | h35 | 3.16 m                                                                                                          | 10 ft 4 in                                                                                                      |
| Reach at max. height                                             |     | 0.43 m                                                                                                          | 1 ft 5 in                                                                                                       |
| Breakout force with bucket                                       |     | 4329.46 daN                                                                                                     | 4329.46 daN                                                                                                     |
| Static tipping load with bucket - Straight with cab              |     | 2190 kg                                                                                                         | 4828 lb                                                                                                         |
| Static tipping load with bucket - Full turn with cab             |     | 1693 kg                                                                                                         | 3732 lb                                                                                                         |
| Static tipping load with pallet forks - Straight with cab        |     | 1547 kg                                                                                                         | 3411 lb                                                                                                         |
| Weight and dimensions                                            |     |                                                                                                                 |                                                                                                                 |
| Unladen weight (with forks) with 4-post canopy                   |     | 3388.30 kg                                                                                                      | 7470 lb                                                                                                         |
| Overall length to carriage (with hitch)                          | l11 | 4.18 m                                                                                                          | 13 ft 9 in                                                                                                      |
| Wheelbase                                                        | У   | 1744 mm                                                                                                         | 69 in                                                                                                           |
| Overall width of 4 posts canopy                                  | b22 | 1.23 m                                                                                                          | 4 ft                                                                                                            |
| Overall cab width                                                | b4  | 1.22 m                                                                                                          | 4 ft                                                                                                            |
| Overall width (over tyres)                                       | b1  | 1.47 m                                                                                                          | 4 ft 10 in                                                                                                      |
| Overall height with 4 posts canopy                               | h38 | 2.31 m                                                                                                          | 7 ft 7 in                                                                                                       |
| Overall height with cab                                          | h17 | 2.31 m                                                                                                          | 7 ft 7 in                                                                                                       |
| Tilt-up angle                                                    | a4  | 39.90 °                                                                                                         | 39.90 °                                                                                                         |
| Tilt-down angle                                                  | a5  | 44.70 °                                                                                                         | 44.70 °                                                                                                         |
| External turning radius (over tyres)                             | Wa1 | 3.20 m                                                                                                          | 10 ft 6 in                                                                                                      |
| Articulation angle                                               |     | 45 °                                                                                                            | 45 °                                                                                                            |
| Ground clearance                                                 | m4  | 0.25 m                                                                                                          | 10 in                                                                                                           |
| Performances                                                     |     | 0120 111                                                                                                        |                                                                                                                 |
| Crowd                                                            |     | 2.52 s                                                                                                          | 2.52 s                                                                                                          |
| Dump                                                             |     | 1.85 s                                                                                                          | 1.85 s                                                                                                          |
| Engine                                                           |     |                                                                                                                 |                                                                                                                 |
| Engine brand                                                     |     | Deutz                                                                                                           | Deutz                                                                                                           |
| Engine model                                                     |     | TD 2.2 L3                                                                                                       | TD 2.2 L3                                                                                                       |
| Number of cylinders / Capacity of cylinders                      |     | 3 - 337.82 cm <sup>3</sup>                                                                                      | 3 - 21 in <sup>3</sup>                                                                                          |
| I.C. Engine power rating / Power (kW)                            |     | 60 Hp / 45.50 kW                                                                                                | 60 Hp / 45.50 kW                                                                                                |
| Max. torque / Engine rotation                                    |     | 200 Nm / 2400 rpm                                                                                               | 200 Nm / 2400 rpm                                                                                               |
| Engine cooling system                                            |     | 2 radiators water + hydraulic oil                                                                               | 2 radiators water + hydraulic oil                                                                               |
| Transmission                                                     |     |                                                                                                                 | ,,,,,,,,,,,,,,,,,,,,,,,,,,,,,,,,,,,,,,,                                                                         |
| Transmission type                                                |     | Hydrostatic                                                                                                     | Hydrostatic                                                                                                     |
| Number of gears (forward / reverse)                              |     | 2/2                                                                                                             | 2/2                                                                                                             |
| Max. travel speed (may vary according to applicable regulations) |     | 28.32 km/h                                                                                                      | 18 mi/h                                                                                                         |
| Differential lock                                                |     | Machine Lock Rear & front                                                                                       | Machine Lock Rear & front                                                                                       |
| Parking brake                                                    |     | Manual                                                                                                          | Manual                                                                                                          |
| Hydraulics                                                       |     |                                                                                                                 |                                                                                                                 |
| Hydraulic pump type                                              |     | Gear pump                                                                                                       | Gear pump                                                                                                       |
| Hydraulic flow - Pressure                                        |     | 58.30 l/min / 210 Bar                                                                                           | 58.30 l/min / 3046 PSI                                                                                          |
| High-Flow Option (l/min)                                         |     | 72.30 l/min                                                                                                     | 72.30 l/min                                                                                                     |
| Drive hydraulic system pressure                                  |     | 420 Bar                                                                                                         | 6092 PSI                                                                                                        |
| Tank capacities                                                  |     |                                                                                                                 |                                                                                                                 |
| Hydraulic oil                                                    |     | 45 l                                                                                                            | 12 US gal                                                                                                       |
| Fuel tank                                                        |     | 82.50 l                                                                                                         | 22 US gal                                                                                                       |
|                                                                  |     |                                                                                                                 | 00 5m                                                                                                           |
| Miscellaneous                                                    |     | and the second secon | and the second secon |