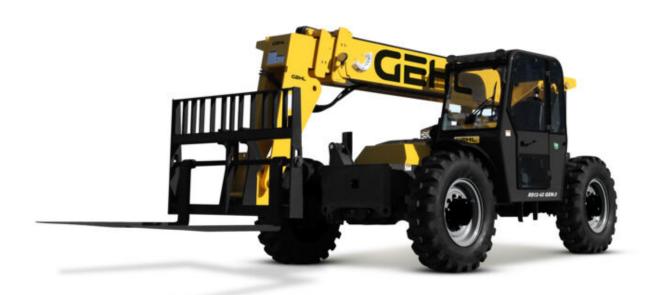

**GEHL**.

| 5443.12 kg<br>12.90 m<br>8.51 m<br>5.87 m<br>5.90 m<br>2.51 m<br>2.41 m | 12000 lb<br>42 ft 4 in<br>27 ft 11 in<br>19 ft 3 in<br>19 ft 4 in                                                                                                                                                                                                                                             |
|-------------------------------------------------------------------------|---------------------------------------------------------------------------------------------------------------------------------------------------------------------------------------------------------------------------------------------------------------------------------------------------------------|
| 8.51 m<br>5.87 m<br>5.90 m<br>2.51 m<br>2.41 m                          | 27 ft 11 in<br>19 ft 3 in<br>19 ft 4 in                                                                                                                                                                                                                                                                       |
| 5.87 m<br>5.90 m<br>2.51 m<br>2.41 m                                    | 19 ft 3 in<br>19 ft 4 in                                                                                                                                                                                                                                                                                      |
| 5.90 m<br>2.51 m<br>2.41 m                                              | 19 ft 4 in                                                                                                                                                                                                                                                                                                    |
| 5.90 m<br>2.51 m<br>2.41 m                                              | 19 ft 4 in                                                                                                                                                                                                                                                                                                    |
| 2.51 m<br>2.41 m                                                        |                                                                                                                                                                                                                                                                                                               |
| 2.41 m                                                                  |                                                                                                                                                                                                                                                                                                               |
|                                                                         | 8 ft 3 in                                                                                                                                                                                                                                                                                                     |
| 2.45 ***                                                                | 7 ft 11 in                                                                                                                                                                                                                                                                                                    |
| 3.13 111                                                                | 10 ft 4 in                                                                                                                                                                                                                                                                                                    |
| 457.20 mm                                                               | 18 in                                                                                                                                                                                                                                                                                                         |
| 838 mm                                                                  | 33 in                                                                                                                                                                                                                                                                                                         |
|                                                                         | 12 °                                                                                                                                                                                                                                                                                                          |
| 112 °                                                                   | 112 °                                                                                                                                                                                                                                                                                                         |
| 4.24 m                                                                  | 13 ft 11 in                                                                                                                                                                                                                                                                                                   |
|                                                                         | 25201 lb                                                                                                                                                                                                                                                                                                      |
| -                                                                       | 14 x 24                                                                                                                                                                                                                                                                                                       |
|                                                                         | 10 °                                                                                                                                                                                                                                                                                                          |
|                                                                         |                                                                                                                                                                                                                                                                                                               |
| 15 s                                                                    | 15 s                                                                                                                                                                                                                                                                                                          |
|                                                                         | 10 s                                                                                                                                                                                                                                                                                                          |
|                                                                         | 14 s                                                                                                                                                                                                                                                                                                          |
|                                                                         | 10 s                                                                                                                                                                                                                                                                                                          |
|                                                                         | 6 s                                                                                                                                                                                                                                                                                                           |
|                                                                         | 3 s                                                                                                                                                                                                                                                                                                           |
| 3.5                                                                     | 33                                                                                                                                                                                                                                                                                                            |
| Cumming                                                                 | Cummins                                                                                                                                                                                                                                                                                                       |
|                                                                         | Tier 4 final                                                                                                                                                                                                                                                                                                  |
|                                                                         | QSF 3.8                                                                                                                                                                                                                                                                                                       |
|                                                                         | 4 - 0.23 in <sup>3</sup>                                                                                                                                                                                                                                                                                      |
|                                                                         |                                                                                                                                                                                                                                                                                                               |
|                                                                         | 120 Hp / 89 kW                                                                                                                                                                                                                                                                                                |
| 488 NM (@ 2500 rpm                                                      | 488 Nm @ 2500 rpm                                                                                                                                                                                                                                                                                             |
| T. C. 1 110                                                             | T 0 1 10                                                                                                                                                                                                                                                                                                      |
| ·                                                                       | Torque Converter with powershift                                                                                                                                                                                                                                                                              |
|                                                                         | 4/3                                                                                                                                                                                                                                                                                                           |
|                                                                         | SAHR                                                                                                                                                                                                                                                                                                          |
|                                                                         | Wet disc brakes                                                                                                                                                                                                                                                                                               |
| Dana                                                                    | Dana                                                                                                                                                                                                                                                                                                          |
|                                                                         |                                                                                                                                                                                                                                                                                                               |
|                                                                         | Gear pump                                                                                                                                                                                                                                                                                                     |
| 157.09 l/min / 207 Bar                                                  | 157.09 l/min / 3002 PSI                                                                                                                                                                                                                                                                                       |
|                                                                         |                                                                                                                                                                                                                                                                                                               |
|                                                                         | 4 US gal                                                                                                                                                                                                                                                                                                      |
|                                                                         | 45 US gal                                                                                                                                                                                                                                                                                                     |
|                                                                         | 47 US gal                                                                                                                                                                                                                                                                                                     |
| 19 l                                                                    | 5 US gal                                                                                                                                                                                                                                                                                                      |
|                                                                         |                                                                                                                                                                                                                                                                                                               |
| 2 / 2                                                                   | 2 / 2                                                                                                                                                                                                                                                                                                         |
| 2 / 2                                                                   | 2 / 2                                                                                                                                                                                                                                                                                                         |
| ROPS/FOPS                                                               | ROPS/FOPS                                                                                                                                                                                                                                                                                                     |
|                                                                         | 838 mm  12 °  112 °  4.24 m  11431 kg  14 x 24  10 °  15 s  10 s  14 s  10 s  6 s  3 s  Cummins Tier 4 final QSF 3.8  4 - 3.80 cm³  120 Hp / 89 kW  488 Nm @ 2500 rpm  Torque Converter with powershift  4 / 3  SAHR Wet disc brakes  Dana  Gear pump  157.09 l/min / 207 Bar  14.70 l  170 l  177.91 l  19 l |