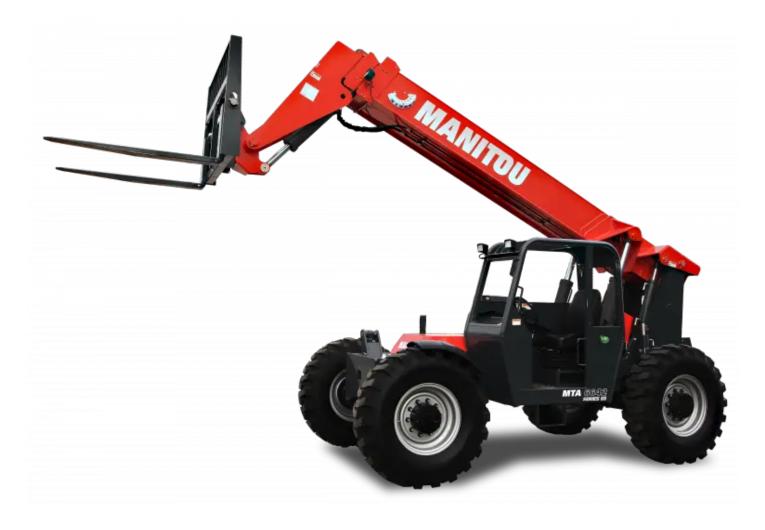

## MTA 6642 E74

|                                             | WIX 0042 L7 | 4 Cleated on September 14, 2021 at 9.29.22 |
|---------------------------------------------|-------------|--------------------------------------------|
| Capacities                                  |             | Metric                                     |
| Max. capacity                               |             | 2994 kg                                    |
| Max. lifting height                         |             | 12.80 m                                    |
| Max. Reach                                  |             | 8.60 m                                     |
| Weight and dimensions                       |             |                                            |
| Overall length to carriage                  | 11          | 5.81 m                                     |
| Overall width                               | b1          | 2.50 m                                     |
| Overall height                              | h17         | 2.34 m                                     |
| Wheelbase                                   | у           | 3.03 m                                     |
| Ground clearance                            | m4          | 406 mm                                     |
| Overall cab width                           | b4          | 838 mm                                     |
| Tilt-up angle                               | a4          | 12 °                                       |
| Tilt-down angle                             | a5          | 112 °                                      |
| External turning radius                     | Wa3         | 4.20 m                                     |
| Unladen weight (with forks)                 | Was         | 4.20 m<br>9980 kg                          |
| Tyres type                                  |             | Inflatable                                 |
|                                             |             | 13 x 24                                    |
| Standard tyres                              | 11-1-       |                                            |
| Forks length / width / section              | l / e / s   | 1200 mm x 125 mm / 45 mm                   |
| Performances                                |             |                                            |
| Lifting                                     |             | 11 s                                       |
| Lowering                                    |             | 8 s                                        |
| Extension                                   |             | 14 s                                       |
| Retraction                                  |             | 12 s                                       |
| Crowd                                       |             | 7 s                                        |
| Dump                                        |             | 4 s                                        |
| Engine                                      |             |                                            |
| Engine brand                                |             | Cummins                                    |
| Engine norm                                 |             | Stage IV / Tier 4 Final                    |
| Engine model                                |             | QSF 3.8                                    |
| Number of cylinders / Capacity of cylinders |             | 4 - 3.80 cm <sup>3</sup>                   |
| Power (kW)                                  |             | 55 kW                                      |
| Max. torque / Engine rotation               |             | 400 Nm @ 400 rpm                           |
| Transmission                                |             |                                            |
| Transmission type                           |             | Torque Converter with powershift           |
| Number of gears (forward / reverse)         |             | 4 / 3                                      |
| Parking brake                               |             | SAHR                                       |
| Service brake                               |             | Wet disc brakes                            |
| Axle Manufacturer                           |             | Dana                                       |
| Hydraulics                                  |             |                                            |
| Hydraulic pump type                         |             | Gear pump                                  |
| Hydraulic flow / Pressure                   |             | 157 l/min / 207 Bar                        |
| Tank capacities                             |             |                                            |
| Engine oil                                  |             | 14.70 l                                    |
| Hydraulic oil                               |             | 170 l                                      |
| Fuel tank                                   |             | 178 I                                      |
| Miscellaneous                               |             |                                            |
| Steering wheels (front / rear)              |             | 2/2                                        |
| Drive wheels (front / rear)                 |             | 2/2                                        |
| Safety cab homologation                     |             | ROPS/FOPS                                  |
| Controls                                    |             | Single Joystick FNR                        |