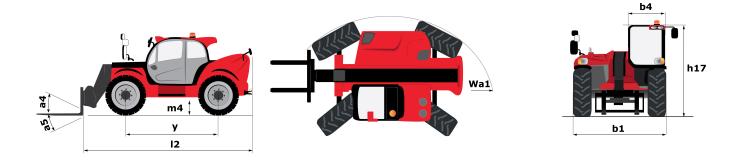

## MTA 6642 E74

|                                             | WIX 0042 L7 | 4 Cleated on September 14, 2021 at 9.29.22 |
|---------------------------------------------|-------------|--------------------------------------------|
| Capacities                                  |             | Metric                                     |
| Max. capacity                               |             | 2994 kg                                    |
| Max. lifting height                         |             | 12.80 m                                    |
| Max. Reach                                  |             | 8.60 m                                     |
| Weight and dimensions                       |             |                                            |
| Overall length to carriage                  | 11          | 5.81 m                                     |
| Overall width                               | b1          | 2.50 m                                     |
| Overall height                              | h17         | 2.34 m                                     |
| Wheelbase                                   | у           | 3.03 m                                     |
| Ground clearance                            | m4          | 406 mm                                     |
| Overall cab width                           | b4          | 838 mm                                     |
| Tilt-up angle                               | a4          | 12 °                                       |
| Tilt-down angle                             | a5          | 112 °                                      |
| External turning radius                     | Wa3         | 4.20 m                                     |
| Unladen weight (with forks)                 | Was         | 4.20 m<br>9980 kg                          |
| Tyres type                                  |             | Inflatable                                 |
|                                             |             | 13 x 24                                    |
| Standard tyres                              | 11-1-       |                                            |
| Forks length / width / section              | l / e / s   | 1200 mm x 125 mm / 45 mm                   |
| Performances                                |             |                                            |
| Lifting                                     |             | 11 s                                       |
| Lowering                                    |             | 8 s                                        |
| Extension                                   |             | 14 s                                       |
| Retraction                                  |             | 12 s                                       |
| Crowd                                       |             | 7 s                                        |
| Dump                                        |             | 4 s                                        |
| Engine                                      |             |                                            |
| Engine brand                                |             | Cummins                                    |
| Engine norm                                 |             | Stage IV / Tier 4 Final                    |
| Engine model                                |             | QSF 3.8                                    |
| Number of cylinders / Capacity of cylinders |             | 4 - 3.80 cm <sup>3</sup>                   |
| Power (kW)                                  |             | 55 kW                                      |
| Max. torque / Engine rotation               |             | 400 Nm @ 400 rpm                           |
| Transmission                                |             |                                            |
| Transmission type                           |             | Torque Converter with powershift           |
| Number of gears (forward / reverse)         |             | 4 / 3                                      |
| Parking brake                               |             | SAHR                                       |
| Service brake                               |             | Wet disc brakes                            |
| Axle Manufacturer                           |             | Dana                                       |
| Hydraulics                                  |             |                                            |
| Hydraulic pump type                         |             | Gear pump                                  |
| Hydraulic flow / Pressure                   |             | 157 l/min / 207 Bar                        |
| Tank capacities                             |             |                                            |
| Engine oil                                  |             | 14.70 l                                    |
| Hydraulic oil                               |             | 170 l                                      |
| Fuel tank                                   |             | 178 I                                      |
| Miscellaneous                               |             |                                            |
| Steering wheels (front / rear)              |             | 2/2                                        |
| Drive wheels (front / rear)                 |             | 2/2                                        |
| Safety cab homologation                     |             | ROPS/FOPS                                  |
| Controls                                    |             | Single Joystick FNR                        |

## **Dimensional drawing**