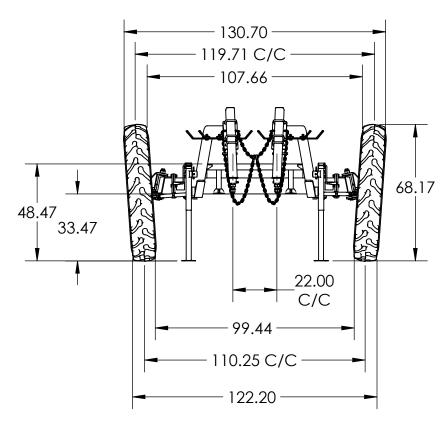

## C06M-A000175/A000304 320/90 R46"

### NOTE: ALL TIRE DIMENSIONS ARE APPROXIMATE