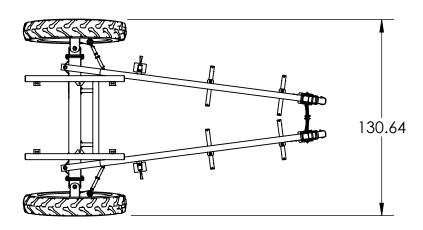

| OPTIONS AS SHOWN |                     |                                           |  |
|------------------|---------------------|-------------------------------------------|--|
| OPTION           | PART#               | DESCRIPTION                               |  |
| Tires            | A000175/<br>A000304 | Tire Assembly - 320/90 R46" 10 Bolt Small |  |
| Adj. Axle        | N/A                 | N/A (Req. P000350)                        |  |
| Coupler Style    | A000034             | Hitch - Adj. (Req. A000017)               |  |

#### NOTE: ALL TIRE DIMENSIONS ARE APPROXIMATE