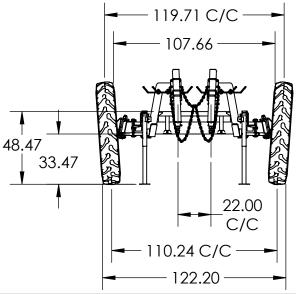

## C06M-A000175/A000304 320/90 R46"

### NOTE: ALL TIRE DIMENSIONS ARE APPROXIMATE