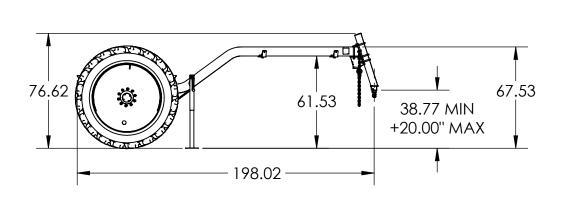

| OPTIONS AS SHOWN |                     |                                           |  |
|------------------|---------------------|-------------------------------------------|--|
| OPTION           | PART#               | DESCRIPTION                               |  |
| Tires            | A000175/<br>A000304 | Tire Assembly - 320/90 R46" 10 Bolt Small |  |
| Adj. Axle        | N/A                 | N/A (Req. P000350)                        |  |
| Coupler Style    | A000034             | Hitch - Adj. (Req. A000017)               |  |

#### NOTE: ALL TIRE DIMENSIONS ARE APPROXIMATE







#### **MONTAG MFG**

3816 461st AVE, Emmetsburg, IA 50536 P: 712-852-4572 F: 712-852-4574 www.montagmfg.com

| DO NOT SCALE DRAWING        |
|-----------------------------|
| UNLESS OTHERWISE SPECIFIED: |
| DIMENSIONS ARE IN INCHES    |

TOLERANCES ARE AS FOLLOWS: FRACTIONAL ± 1/32 ANGULAR: ± 1 TWO PLACE DECIMAL ±.03 THREE PLACE DECIMAL ±.003

NA

N/A COMMENTS:

FINISH

MATERIAL

## CONFIDENTIAL: This drawing and design is proprietary and confidential to Montag Manufacturing, Inc.

 NAME
 DATE

 DRAWN
 BB
 7/9/12

 APPROVED
 SEC
 03/17/17

IIILE:

Auto-Steer Cart - 6Ton Metric Adjustable Axle (110")

SIZE PART. NO. CO6M

D-01

SCALE: 1:64 WEIGHT: 2719.82



| OPTIONS AS SHOWN |                     |                                           |  |
|------------------|------------------