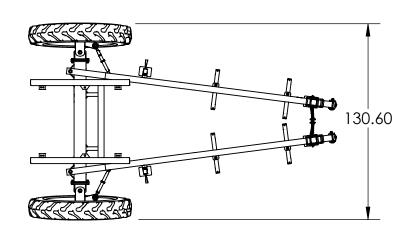

SIZE PART. NO. CO6M

D-01

SCALE: 1:64 WEIGHT: 2719.82

| OPTIONS AS SHOWN |                     |                                           |  |
|------------------|---------------------|-------------------------------------------|--|
| OPTION           | PART#               | DESCRIPTION                               |  |
| Tires            | A000175/<br>A000304 | Tire Assembly - 320/90 R46" 10 Bolt Small |  |
| Adj. Axle        | N/A                 | N/A (Req. P-0350)                         |  |
| Coupler Style    | A000020             | Hitch - Knuckle Assembly (Req. W000237)   |  |

#### NOTE: ALL TIRE DIMENSIONS ARE APPROXIMATE