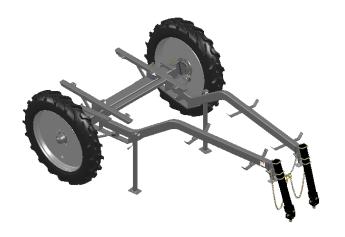

## CONFIDENTIAL: This drawing and design is proprietary and confidential to Montag Manufacturing, Inc.

 NAME
 DATE

 DRAWN
 BB
 7/9/12

 APPROVED
 SEC
 03/17/17

IIILE:

Auto-Steer Cart - 6Ton Metric Adjustable Axle (110")

# CONFIDENTIAL: This drawing and design is proprietary and confidential to Montag Manufacturing, Inc.

 NAME
 DATE

 DRAWN
 BB
 7/9/12

 APPROVED
 SEC
 03/17/17

 COMMENTS:
 03/17/17

IIILE:

Auto-Steer Cart - 6Ton Metric Adjustable Axle (110")