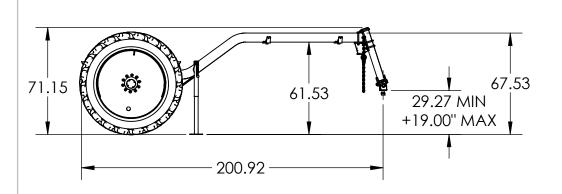

| OPTIONS AS SHOWN |                     |                                           |  |
|------------------|---------------------|-------------------------------------------|--|
| OPTION           | PART#               | DESCRIPTION                               |  |
| Tires            | A000175/<br>A000304 | Tire Assembly - 320/90 R46" 10 Bolt Small |  |
| Adj. Axle        | N/A                 | N/A (Req. P000350)                        |  |
| Coupler Style    | A000034             | Hitch - Adj. (Req. A000017)               |  |

#### NOTE: ALL TIRE DIMENSIONS ARE APPROXIMATE

## CONFIDENTIAL: This drawing and design is proprietary and confidential to Montag Manufacturing, Inc.

 NAME
 DATE

 DRAWN
 BB
 7/9/12

 APPROVED
 SEC
 03/17/17

IIILE:

Auto-Steer Cart - 6Ton Metric Adjustable Axle (110")

SIZE PART. NO. CO6M

D-01

SCALE: 1:64 WEIGHT: 2719.82

| OPTIONS AS SHOWN |                     |                                           |  |
|------------------|---------------------|-------------------------------------------|--|
| OPTION           | PART#               | DESCRIPTION                               |  |
| Tires            | A000175/<br>A000304 | Tire Assembly - 320/90 R46" 10 Bolt Small |  |
| Adj. Axle        | N/A                 | N/A (Req. P-0350)                         |  |
| Coupler Style    | A000020             | Hitch - Knuckle Assembly (Req. W000237)   |  |