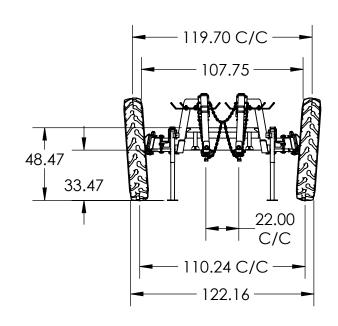

## C06M-A000175/A000304 320/90 R46"

### NOTE: ALL TIRE DIMENSIONS ARE APPROXIMATE