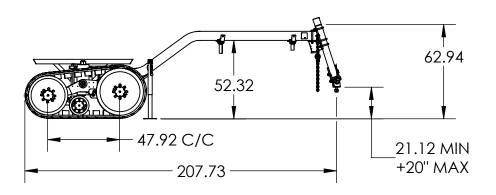

COMMENTS:

Auto Steer Cart - 12 Ton 120" C/C - TTS 30-1611 Series

| SIZE | C12T            | C-01 |  |
|------|-----------------|------|--|
| SCAL | E: 1:64 WEIGHT: |      |  |

| OPTIONS AS SHOWN                         |         |                             |  |
|------------------------------------------|---------|-----------------------------|--|
| OPTION PART # DESCRIPTION                |         |                             |  |
| Tracks P000735 Track - TTS 35-1813 Serie |         | Track - TTS 35-1813 Series  |  |
| Coupler Style                            | A000034 | Hitch - Adj. (Req. A000017) |  |
| Adj. Axle                                | N/A     | N/A (Req. A000176)          |  |

Auto Steer Cart - 12 Ton 120" C/C - TTS 35-1813 Series

| SIZE | C12T            | C-01 |
|------|-----------------|------|
| SCAL | E: 1:64 WEIGHT: |      |

N/A

| OPTIONS AS SHOWN          |         |                                            |  |
|---------------------------|---------|--------------------------------------------|--|
| OPTION PART # DESCRIPTION |         |                                            |  |
| Tracks                    | P000735 | Track - TTS 30-1611 Series                 |  |
| Coupler Style             | A000020 | Hitch - Knuckle Assembly (Req.<br>W000237) |  |
| Adj. Axle                 | N/A     | N/A (Req. A000176)                         |  |

COMMENTS:

Auto Steer Cart - 12 Ton 120" C/C - TTS 30-1611 Series

| SIZE | C12T            | C-01 |
|------|-----------------|------|
| SCAL | E: 1:64 WEIGHT: |      |

N/A

| OPTIONS AS SHOWN                 |         |                                            |
|----------------------------------|---------|--------------------------------------------|
| OPTION PART # DESCRIPTION        |         | DESCRIPTION                                |
| Tracks                           | P000735 | Track - TTS 35-1813 Series                 |
| Coupler Style                    | A000020 | Hitch - Knuckle Assembly (Req.<br>W000237) |
| Adj. Axle N/A N/A (Req. A000176) |         | N/A (Req. A000176)                         |

Auto Steer Cart - 12 Ton 120" C/C - TTS 35-1813 Series

| SIZE                | C12T | C-01 |
|---------------------|------|------|
| SCALE: 1:64 WEIGHT: |      |      |

COMMENTS: