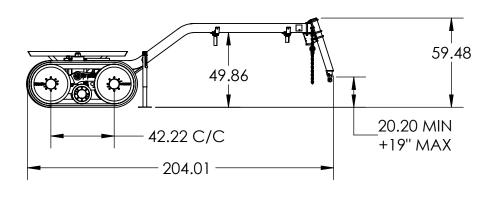

## 0" OFFSET

AXLE EXTENSION: NONE TIE-ROD: A000176

# 24" OFFSET

AXLE EXTENSION: A000045 TIE-ROD: P000351

## 10" OFFSET

AXLE EXTENSION: A000043 TIE-ROD: P000350

# 32" OFFSET

AXLE EXTENSION: A000046 TIE-ROD: P000351

## 12" OFFSET

AXLE EXTENSION: A000044 TIE-ROD: P000350

## 40" OFFSET

AXLE EXTENSION: A000047 TIE-ROD: P000351