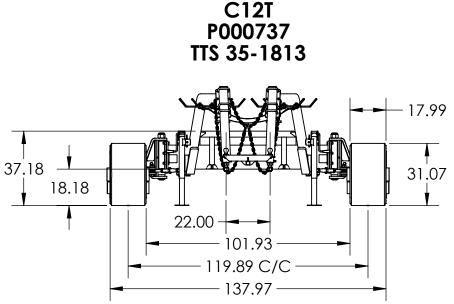

Auto Steer Cart - 12 Ton 120" C/C - TTS 35-1813 Series

| SIZE | C12T            | C-01 |
|------|-----------------|------|
| SCAL | E: 1:64 WEIGHT: |      |

N/A

| OPTIONS AS SHOWN          |         |                                            |  |
|---------------------------|---------|--------------------------------------------|--|
| OPTION PART # DESCRIPTION |         |                                            |  |
| Tracks                    | P000735 | Track - TTS 30-1611 Series                 |  |
| Coupler Style             | A000020 | Hitch - Knuckle Assembly (Req.<br>W000237) |  |
| Adj. Axle                 | N/A     | N/A (Req. A000176)                         |  |

COMMENTS:

Auto Steer Cart - 12 Ton 120" C/C - TTS 30-1611 Series

| SIZE | C12T            | C-01 |
|------|-----------------|------|
| SCAL | E: 1:64 WEIGHT: |      |

N/A

| OPTIONS AS SHOWN                 |         |                                            |
|----------------------------------|---------|--------------------------------------------|
| OPTION PART # DESCRIPTION        |         | DESCRIPTION                                |
| Tracks                           | P000735 | Track - TTS 35-1813 Series                 |
| Coupler Style                    | A000020 | Hitch - Knuckle Assembly (Req.<br>W000237) |
| Adj. Axle N/A N/A (Req. A000176) |         | N/A (Req. A000176)                         |

Auto Steer Cart - 12 Ton 120" C/C - TTS 35-1813 Series

| SIZE                | C12T | C-01 |
|---------------------|------|------|
| SCALE: 1:64 WEIGHT: |      |      |

COMMENTS:

### NOTE: ALL TRACK DIMENSIONS ARE APPROXIMATE