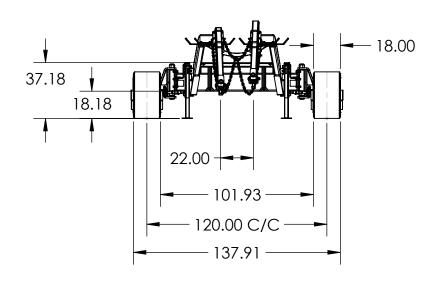

Auto Steer Cart - 12 Ton 120" C/C - TTS 35-1813 Series

| SIZE | C12T            | C-01 |
|------|-----------------|------|
| SCAL | E: 1:64 WEIGHT: |      |

N/A

| OPTIONS AS SHOWN          |         |                                            |  |
|---------------------------|---------|--------------------------------------------|--|
| OPTION PART # DESCRIPTION |         |                                            |  |
| Tracks                    | P000735 | Track - TTS 30-1611 Series                 |  |
| Coupler Style             | A000020 | Hitch - Knuckle Assembly (Req.<br>W000237) |  |
| Adj. Axle                 | N/A     | N/A (Req. A000176)                         |  |

COMMENTS:

Auto Steer Cart - 12 Ton 120" C/C - TTS 30-1611 Series

| SIZE | C12T            | C-01 |
|------|-----------------|------|
| SCAL | E: 1:64 WEIGHT: |      |

N/A

| OPTIONS AS SHOWN                 |         |                                            |
|----------------------------------|---------|--------------------------------------------|
| OPTION PART # DESCRIPTION        |         | DESCRIPTION                                |
| Tracks                           | P000735 | Track - TTS 35-1813 Series                 |
| Coupler Style                    | A000020 | Hitch - Knuckle Assembly (Req.<br>W000237) |
| Adj. Axle N/A N/A (Req. A000176) |         | N/A (Req. A000176)                         |