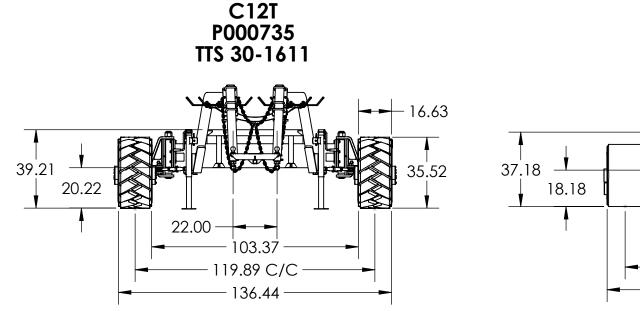

| OPTIONS AS SHOWN                          |         |                             |  |
|-------------------------------------------|---------|-----------------------------|--|
| OPTION PART # DESCRIPTION                 |         |                             |  |
| Tracks P000735 Track - TTS 30-1611 Series |         | Track - TTS 30-1611 Series  |  |
| Coupler Style                             | A000034 | Hitch - Adj. (Req. A000017) |  |
| Adj. Axle                                 | N/A     | N/A (Req. A000176)          |  |

COMMENTS:

Auto Steer Cart - 12 Ton 120" C/C - TTS 30-1611 Series

| SIZE | C12T            | C-01 |  |
|------|-----------------|------|--|
| SCAL | E: 1:64 WEIGHT: |      |  |

| OPTIONS AS SHOWN                         |         |                             |  |
|------------------------------------------|---------|-----------------------------|--|
| OPTION PART # DESCRIPTION                |         |                             |  |
| Tracks P000735 Track - TTS 35-1813 Serie |         | Track - TTS 35-1813 Series  |  |
| Coupler Style                            | A000034 | Hitch - Adj. (Req. A000017) |  |
| Adj. Axle                                | N/A     | N/A (Req. A000176)          |  |