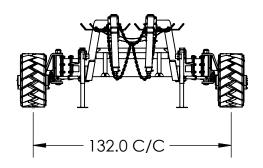

## 10" OFFSET

AXLE EXTENSION: A000043 TIE-ROD: P000350

## 12" OFFSET

AXLE EXTENSION: A000044 TIE-ROD: P000350