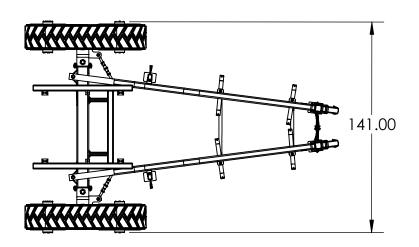

COMMENTS:

Auto Steer Cart - 12 Ton 120" C/C - TTS 30-1611 Series

| SIZE | C12T            | C-01 |  |
|------|-----------------|------|--|
| SCAL | E: 1:64 WEIGHT: |      |  |

| OPTIONS AS SHOWN                         |         |                             |  |
|------------------------------------------|---------|-----------------------------|--|
| OPTION PART # DESCRIPTION                |         |                             |  |
| Tracks P000735 Track - TTS 35-1813 Serie |         | Track - TTS 35-1813 Series  |  |
| Coupler Style                            | A000034 | Hitch - Adj. (Req. A000017) |  |
| Adj. Axle                                | N/A     | N/A (Req. A000176)          |  |