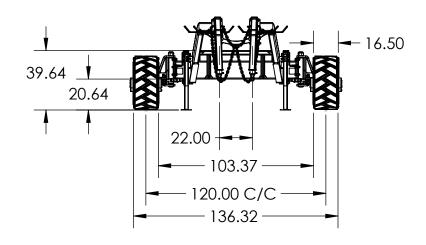

COMMENTS:

Auto Steer Cart - 12 Ton 120" C/C - TTS 30-1611 Series

| SIZE | C12T            | C-01 |
|------|-----------------|------|
| SCAL | E: 1:64 WEIGHT: |      |

N/A

| OPTIONS AS SHOWN                 |         |                                            |
|----------------------------------|---------|--------------------------------------------|
| OPTION PART # DESCRIPTION        |         | DESCRIPTION                                |
| Tracks                           | P000735 | Track - TTS 35-1813 Series                 |
| Coupler Style                    | A000020 | Hitch - Knuckle Assembly (Req.<br>W000237) |
| Adj. Axle N/A N/A (Req. A000176) |         | N/A (Req. A000176)                         |