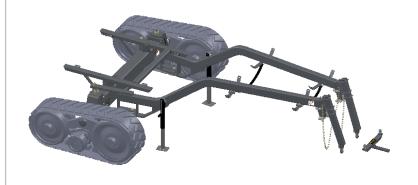

| OPTIONS AS SHOWN                          |         |                             |  |
|-------------------------------------------|---------|-----------------------------|--|
| OPTION PART # DESCRIPTION                 |         |                             |  |
| Tracks P000735 Track - TTS 30-1611 Series |         | Track - TTS 30-1611 Series  |  |
| Coupler Style                             | A000034 | Hitch - Adj. (Req. A000017) |  |
| Adj. Axle                                 | N/A     | N/A (Req. A000176)          |  |









3816 461st AVE, Emmetsburg, IA 50536

P: 712-852-4572 F: 712-852-4574 www.montagmfg.com

DO NOT SCALE DRAWING UNLESS OTHERWISE SPECIFIED: DIMENSIONS ARE IN INCHES

TOLERANCES ARE AS FOLLOWS: FRACTIONAL ± 1/32 ANGULAR: ±1 TWO PLACE DECIMAL ±.03 THREE PLACE DECIMAL ±.03

MATERIAL

N/A FINISH N/A

CONFIDENTIAL:
This drawing and design is proprietary and confidential to Montag Manufacturing, Inc.

|          | NAME | DATE     |
|----------|------|----------|
| DRAWN    | SEC  | 08/18/14 |
| APPROVED | SEC  | 10/17/17 |

COMMENTS:

Auto Steer Cart - 12 Ton 120" C/C - TTS 30-1611 Series

| SIZE | C12T            | C-01 |  |
|------|-----------------|------|--|
| SCAL | E: 1:64 WEIGHT: |      |  |



| OPTIONS AS SHOWN                         |         |                             |  |
|----