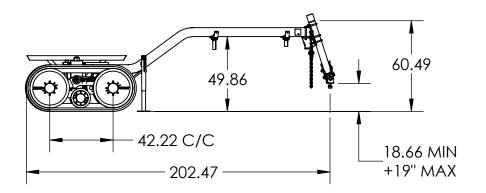

| OPTIONS AS SHOWN                          |         |                             |  |
|-------------------------------------------|---------|-----------------------------|--|
| OPTION PART # DESCRIPTION                 |         |                             |  |
| Tracks P000735 Track - TTS 30-1611 Series |         | Track - TTS 30-1611 Series  |  |
| Coupler Style                             | A000034 | Hitch - Adj. (Req. A000017) |  |
| Adj. Axle                                 | N/A     | N/A (Req. A000176)          |  |

COMMENTS:

Auto Steer Cart - 12 Ton 120" C/C - TTS 30-1611 Series

| SIZE | C12T            | C-01 |  |
|------|-----------------|------|--|
| SCAL | E: 1:64 WEIGHT: |      |  |

| OPTIONS AS SHOWN                         |         |                             |  |
|------------------------------------------|---------|-----------------------------|--|
| OPTION PART # DESCRIPTION                |         |                             |  |
| Tracks P000735 Track - TTS 35-1813 Serie |         | Track - TTS 35-1813 Series  |  |
| Coupler Style                            | A000034 | Hitch - Adj. (Req. A000017) |  |
| Adj. Axle                                | N/A     | N/A (Req. A000176)          |  |