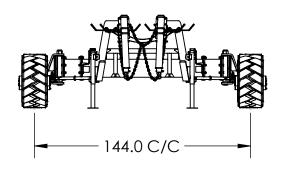

852-4572 F: 712-852-4574 www.montagmfg.com

DO NOT SCALE DRAWING UNLESS OTHERWISE SPECIFIED: DIMENSIONS ARE IN INCHES

TOLERANCES ARE AS FOLLOWS: FRACTIONAL ± 1/32 ANGULAR: ±1 TWO PLACE DECIMAL ±.03 THREE PLACE DECIMAL ±.03

MATERIAL

N/A FINISH N/A

CONFIDENTIAL:
This drawing and design is proprietary and confidential to Montag Manufacturing, Inc.

|          | NAME | DATE     |
|----------|------|----------|
| DRAWN    | SEC  | 08/18/14 |
| APPROVED | SEC  | 10/17/17 |

Auto Steer Cart - 12 Ton 120" C/C - TTS 35-1813 Series

| SIZE                | C12T | C-01 |
|---------------------|------|------|
| SCALE: 1:64 WEIGHT: |      |      |

COMMENTS:

## **0" OFFSET**





### NOTE: ALL TRACK DIMENSIONS ARE APPROXIMATE



## 0" OFFSET



AXLE EXTENSION: NONE TIE-ROD: A000176

# 24" OFFSET



AXLE EXTENSION: A000045 TIE-ROD: P000351

## 10" OFFSET



AXLE EXTENSION: A000043 TIE-ROD: P000350

# 32" OFFSET



AXLE EXTENSION: A000046 TIE-ROD: P000351

## 12" OFFSET



AXLE EXTENSION: A000044 TIE-ROD: P000350

## 40" OFFSET



AXLE EXTENSION: A000047 TIE-ROD: P000351

### CARTS DISPLAYED FEATURE THE TTS 30-1611 TRACK OPTION

### MONTAG MFG P: 712-852-4572 F: 712-852-4574 3816 461st AVE, Emmetsburg, IA 50536 www.montagmfg.com This drawing and design is proprietary UNLESS OTHERWISE SPECIFIED: and confidential to Montaa Auto Steer Cart - 12 Ton DIMENSIONS ARE IN INCHES Manufacturing, Inc. NAME DATE **TOLERANCES ARE AS FOLLOWS:** Track FRACTIONAL ± 1/32 ANGULAR: ± 1 TWO PLACE DECIMAL ±.03 THREE PLACE DECIMAL ±.003 SEC 08/18/14 APPROVED SEC 10/17/17 SIZE PART. NO. REV COMMENTS: C-01 N