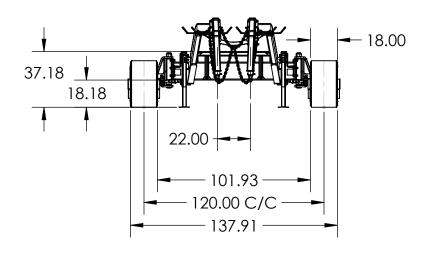

-----|------|----------|
| DRAWN    | SEC  | 08/18/14 |
| APPROVED | SEC  | 10/17/17 |

COMMENTS:

Auto Steer Cart - 12 Ton 120" C/C - TTS 30-1611 Series

| SIZE | C12T            | C-01 |  |
|------|-----------------|------|--|
| SCAL | E: 1:64 WEIGHT: |      |  |



| OPTIONS AS SHOWN                         |         |                             |  |
|------------------------------------------|---------|-----------------------------|--|
| OPTION PART # DESCRIPTION                |         |                             |  |
| Tracks P000735 Track - TTS 35-1813 Serie |         | Track - TTS 35-1813 Series  |  |
| Coupler Style                            | A000034 | Hitch - Adj. (Req. A000017) |  |
| Adj. Axle                                | N/A     | N/A (Req. A000176)          |  |









3816 461st AVE, Emmetsburg, IA 50536

P: 712-852-4572 F: 712-852-4574 www.montagmfg.com

DO NOT SCALE DRAWING UNLESS OTHERWISE SPECIFIED: DIMENSIONS ARE IN INCHES

TOLERANCES ARE AS FOLLOWS: FRACTIONAL ± 1/32 ANGULAR: ±1 TWO PLACE DECIMAL ±.03 THREE PLACE DECIMAL ±.03

MATERIAL

N/A FINISH

CONFIDENTIAL:
This drawing and design is proprietary and confidential to Montag Manufacturing, Inc.

|           | NAME | DATE     |
|-----------|------|----------|
| DRAWN     | SEC  | 08/18/14 |
| APPROVED  | SEC  | 10/17/17 |
| COMMENTS: |      |          |

Auto Steer Cart - 12 Ton 120" C/C - TTS 35-1813 Series

| SIZE | C12T            | C-01 |
|------|-----------------|------|
| SCAL | E: 1:64 WEIGHT: |      |

N/A



| OPTIONS AS SHOWN          |         |