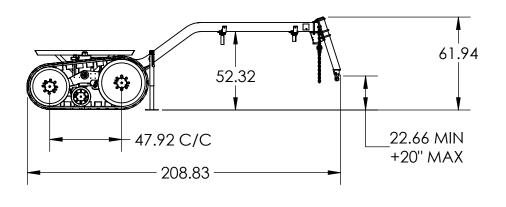

Auto Steer Cart - 12 Ton 120" C/C - TTS 35-1813 Series

| SIZE | C12T            | C-01 |
|------|-----------------|------|
| SCAL | E: 1:64 WEIGHT: |      |

N/A

| OPTIONS AS SHOWN          |         |                                            |  |
|---------------------------|---------|--------------------------------------------|--|
| OPTION PART # DESCRIPTION |         |                                            |  |
| Tracks                    | P000735 | Track - TTS 30-1611 Series                 |  |
| Coupler Style             | A000020 | Hitch - Knuckle Assembly (Req.<br>W000237) |  |
| Adj. Axle                 | N/A     | N/A (Req. A000176)                         |  |