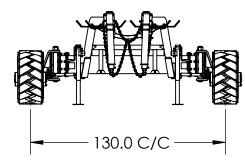

AWING UNLESS OTHERWISE SPECIFIED: DIMENSIONS ARE IN INCHES

TOLERANCES ARE AS FOLLOWS: FRACTIONAL ± 1/32 ANGULAR: ±1 TWO PLACE DECIMAL ±.03 THREE PLACE DECIMAL ±.03

MATERIAL

N/A FINISH N/A

CONFIDENTIAL:
This drawing and design is proprietary and confidential to Montag Manufacturing, Inc.

|          | NAME | DATE     |
|----------|------|----------|
| DRAWN    | SEC  | 08/18/14 |
| APPROVED | SEC  | 10/17/17 |

Auto Steer Cart - 12 Ton 120" C/C - TTS 35-1813 Series

| SIZE                | C12T | C-01 |
|---------------------|------|------|
| SCALE: 1:64 WEIGHT: |      |      |

COMMENTS:

## **0" OFFSET**





### NOTE: ALL TRACK DIMENSIONS ARE APPROXIMATE



## 0" OFFSET



AXLE EXTENSION: NONE TIE-ROD: A000176

# 24" OFFSET



AXLE EXTENSION: A000045 TIE-ROD: P000351

## 10" OFFSET



AXLE EXTENSION: A000043 TIE-ROD: P000350

# 32" OFFSET



AXLE EXTENSION: A000046 TIE-ROD: P000351

## 12" OFFSET



AXLE EXTENSION: A000044 TIE-ROD: P000350

## 40" OFFSET



AXLE EXTENSION: A000047 TIE-ROD: P000351

### CARTS DISPLAYED FEATURE THE TTS 30-1611 TRACK OPTION

### MONTAG MFG P: 712-852-4572 F: 712-852-4574 3816 461st AVE, Emmetsburg, IA 50536 www.montagmfg.com This drawing and design is proprietary UNLESS OTHERWISE SPECIFIED: and confidential to Montaa Auto Steer Cart - 12 Ton DIMENSIONS ARE IN INCHES Manufacturing, Inc. NAME DATE **TOLERANCES ARE AS FOLLOWS:** Track FRACTIONAL ± 1/32 ANGULAR: ± 1 TWO PLACE DECIMAL ±.03 THREE PLACE DECIMAL ±.003 SEC 08/18/14 APPROVED SEC 10/17/17 SIZE PART. NO. REV COMMENTS: C-01 N/A SCALE: 1:64 WEIGHT: N/A