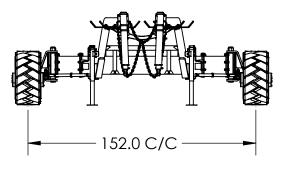

TOLERANCES ARE AS FOLLOWS: FRACTIONAL ± 1/32 ANGULAR: ±1 TWO PLACE DECIMAL ±.03 THREE PLACE DECIMAL ±.03

MATERIAL

N/A FINISH N/A

CONFIDENTIAL:
This drawing and design is proprietary and confidential to Montag Manufacturing, Inc.

|          | NAME | DATE     |
|----------|------|----------|
| DRAWN    | SEC  | 08/18/14 |
| APPROVED | SEC  | 10/17/17 |

Auto Steer Cart - 12 Ton 120" C/C - TTS 35-1813 Series

| SIZE                | C12T | C-01 |
|---------------------|------|------|
| SCALE: 1:64 WEIGHT: |      |      |

COMMENTS:

## **0" OFFSET**





### NOTE: ALL TRACK DIMENSIONS ARE APPROXIMATE



## 0" OFFSET



AXLE EXTENSION: NONE TIE-ROD: A000176

# 24" OFFSET



AXLE EXTENSION: A000045 TIE-ROD: P000351

## 10" OFFSET



AXLE EXTENSION: A000043 TIE-ROD: P000350

# 32" OFFSET



AXLE EXTENSION: A000046 TIE-ROD: P000351

## 12" OFFSET



AXLE EXTENSION: A000044 TIE-ROD: P000350

## 40" OFFSET



AXLE EXTENSION: A000047 TIE-ROD: P000351

### CARTS DISPLAYED FEATURE THE TTS 30-1611 TRACK OPTION

### MONTAG MFG P: 712-852-4572 F: 712-852-4574 3816 461st AVE, Emmetsburg, IA 50536 www.montagmfg.com This drawing and design is proprietary UNLESS OTHERWISE SPECIFIED: and confidential to Montaa Auto Steer Cart - 12 Ton DIMENSIONS ARE IN INCHES Manufacturing, Inc. NAME DATE **TOLERANCES ARE AS FOLLOWS:** Track FRACTIONAL ± 1/32 ANGULAR: ± 1 TWO PLACE DECIMAL ±.03 THREE PLACE DECIMAL ±.003 SEC 08/18/14 APPROVED SEC 10/17/17 SIZE PART. NO. REV COMMENTS: C-01 N/A SCALE: 1:64 WEIGHT: N/A