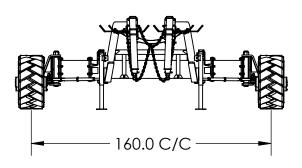

# 24" OFFSET

AXLE EXTENSION: A000045 TIE-ROD: P000351

# 32" OFFSET

AXLE EXTENSION: A000046 TIE-ROD: P000351