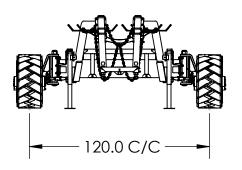

## 0" OFFSET

AXLE EXTENSION: NONE TIE-ROD: A000176

### CARTS DISPLAYED FEATURE THE TTS 30-1611 TRACK OPTION