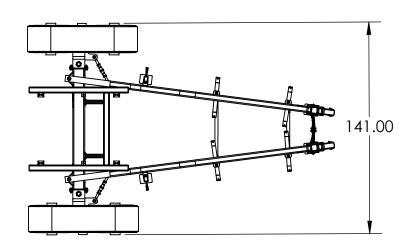

| Adj. Axle                                 | N/A     | N/A (Req. A000176)          |  |









3816 461st AVE, Emmetsburg, IA 50536

P: 712-852-4572 F: 712-852-4574 www.montagmfg.com

DO NOT SCALE DRAWING UNLESS OTHERWISE SPECIFIED: DIMENSIONS ARE IN INCHES

TOLERANCES ARE AS FOLLOWS: FRACTIONAL ± 1/32 ANGULAR: ±1 TWO PLACE DECIMAL ±.03 THREE PLACE DECIMAL ±.03

MATERIAL

N/A FINISH N/A

CONFIDENTIAL:
This drawing and design is proprietary and confidential to Montag Manufacturing, Inc.

|          | NAME | DATE     |
|----------|------|----------|
| DRAWN    | SEC  | 08/18/14 |
| APPROVED | SEC  | 10/17/17 |

COMMENTS:

Auto Steer Cart - 12 Ton 120" C/C - TTS 30-1611 Series

| SIZE | C12T            | C-01 |  |
|------|-----------------|------|--|
| SCAL | E: 1:64 WEIGHT: |      |  |



| OPTIONS AS SHOWN                         |         |                             |  |
|------------------------------------------|---------|-----------------------------|--|
| OPTION PART # DESCRIPTION                |         |                             |  |
| Tracks P000735 Track - TTS 35-1813 Serie |         | Track - TTS 35-1813 Series  |  |
| Coupler Style                            | A000034 | Hitch - Adj. (Req. A000017) |  |
| Adj. Axle                                | N/A     | N/A (Req. A000176)          |  |









3816 461st AVE, Emmetsburg, IA 50536

P: 712-852-4572 F: 712-852-4574 www.montagmfg.com

DO NOT SCALE DRAWING UNLESS OTHERWISE SPECIFIED: DIMENSIONS ARE IN INCHES

TOLERANCES ARE AS FOLLOWS: FRACTIONAL ± 1/32 ANGULAR: ±1 TWO PLACE DECIMAL ±.03 THREE PLACE DECIM