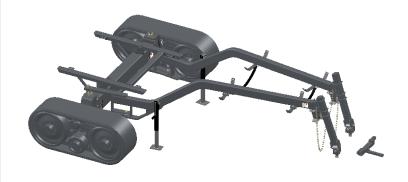

-|
| DRAWN    | SEC  | 08/18/14 |
| APPROVED | SEC  | 10/17/17 |

COMMENTS:

Auto Steer Cart - 12 Ton 120" C/C - TTS 30-1611 Series

| SIZE | C12T            | C-01 |
|------|-----------------|------|
| SCAL | E: 1:64 WEIGHT: |      |

N/A



| OPTIONS AS SHOWN                 |         |                                            |
|----------------------------------|---------|--------------------------------------------|
| OPTION PART # DESCRIPTION        |         | DESCRIPTION                                |
| Tracks                           | P000735 | Track - TTS 35-1813 Series                 |
| Coupler Style                    | A000020 | Hitch - Knuckle Assembly (Req.<br>W000237) |
| Adj. Axle N/A N/A (Req. A000176) |         | N/A (Req. A000176)                         |









3816 461st AVE, Emmetsburg, IA 50536

P: 712-852-4572 F: 712-852-4574 www.montagmfg.com

DO NOT SCALE DRAWING UNLESS OTHERWISE SPECIFIED: DIMENSIONS ARE IN INCHES

TOLERANCES ARE AS FOLLOWS: FRACTIONAL ± 1/32 ANGULAR: ±1 TWO PLACE DECIMAL ±.03 THREE PLACE DECIMAL ±.03

MATERIAL

N/A FINISH N/A

CONFIDENTIAL:
This drawing and design is proprietary and confidential to Montag Manufacturing, Inc.

|          | NAME | DATE     |
|----------|------|----------|
| DRAWN    | SEC  | 08/18/14 |
| APPROVED | SEC  | 10/17/17 |

Auto Steer Cart - 12 Ton 120" C/C - TTS 35-1813 Series

| SIZE                | C12T | C-01 |
|---------------------|------|------|
| SCALE: 1:64 WEIGHT: |      |      |

COMMENTS:

## **0" OFFSET**





### NOTE: ALL TRACK DIMENSIONS ARE APPROXIMATE



## 0" OFFSET



AXLE