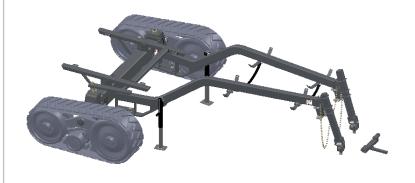

| OPTIONS AS SHOWN                          |         |                             |  |
|-------------------------------------------|---------|-----------------------------|--|
| OPTION PART # DESCRIPTION                 |         |                             |  |
| Tracks P000735 Track - TTS 30-1611 Series |         | Track - TTS 30-1611 Series  |  |
| Coupler Style                             | A000034 | Hitch - Adj. (Req. A000017) |  |
| Adj. Axle                                 | N/A     | N/A (Req. A000176)          |  |

COMMENTS:

Auto Steer Cart - 12 Ton 120" C/C - TTS 30-1611 Series

| SIZE | C12T            | C-01 |  |
|------|-----------------|------|--|
| SCAL | E: 1:64 WEIGHT: |      |  |

| OPTIONS AS SHOWN                         |         |                             |  |
|------------------------------------------|---------|-----------------------------|--|
| OPTION PART # DESCRIPTION                |         |                             |  |
| Tracks P000735 Track - TTS 35-1813 Serie |         | Track - TTS 35-1813 Series  |  |
| Coupler Style                            | A000034 | Hitch - Adj. (Req. A000017) |  |
| Adj. Axle                                | N/A     | N/A (Req. A000176)          |  |

Auto Steer Cart - 12 Ton 120" C/C - TTS 35-1813 Series

| SIZE | C12T            | C-01 |
|------|-----------------|------|
| SCAL | E: 1:64 WEIGHT: |      |

N/A

| OPTIONS AS SHOWN          |         |                                            |  |
|---------------------------|---------|--------------------------------------------|--|
| OPTION PART # DESCRIPTION |         |                                            |  |
| Tracks                    | P000735 | Track - TTS 30-1611 Series                 |  |
| Coupler Style             | A000020 | Hitch - Knuckle Assembly (Req.<br>W000237) |  |
| Adj. Axle                 | N/A     | N/A (Req. A000176)                         |  |

COMMENTS:

Auto Steer Cart - 12 Ton 120" C/C - TTS 30-1611 Series

| SIZE | C12T            | C-01 |
|------|-----------------|------|
| SCAL | E: 1:64 WEIGHT: |      |

N/A

| OPTIONS AS SHOWN                 |         |                                            |
|----------------------------------|---------|--------------------------------------------|
| OPTION PART # DESCRIPTION        |         | DESCRIPTION                                |
| Tracks                           | P000735 | Track - TTS 35-1813 Series                 |
| Coupler Style                    | A000020 | Hitch - Knuckle Assembly (Req.<br>W000237) |
| Adj. Axle N/A N/A (Req. A000176) |         | N/A (Req. A000176)                         |

Auto Steer Cart - 12 Ton 120" C/C - TTS 35-1813 Series

| SIZE                | C12T | C-01 |
|---------------------|------|------|
| SCALE: 1:64 WEIGHT: |      |      |

COMMENTS: