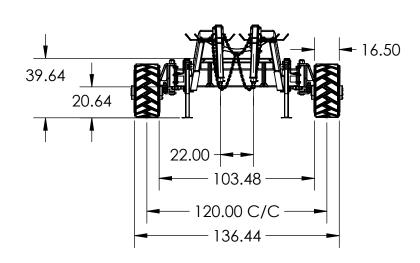

### NOTE: ALL TRACK DIMENSIONS ARE APPROXIMATE

### CARTS DISPLAYED FEATURE THE TTS 30-1611 TRACK OPTION