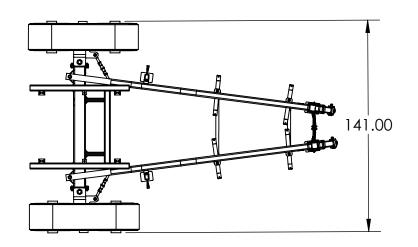

## **0" OFFSET**

## 0" OFFSET

AXLE EXTENSION: NONE TIE-ROD: A000176

# 24" OFFSET

AXLE EXTENSION: A000045 TIE-ROD: P000351

## 10" OFFSET

AXLE EXTENSION: A000043 TIE-ROD: P000350

# 32" OFFSET

AXLE EXTENSION: A000046 TIE-ROD: P000351

## 12" OFFSET

AXLE EXTENSION: A000044 TIE-ROD: P000350

## 40" OFFSET

AXLE EXTENSION: A000047 TIE-ROD: P000351