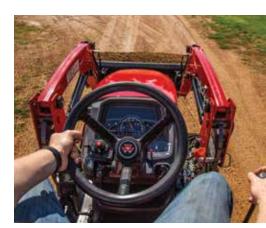

#### **EASIER & MORE COMFORTABLE TO USE**

The operator's station has been improved to make the transition from lawn tractor to sub-compact even more seamless. All major controls and functional pedals are now easier to reach and operate, located in familiar, intuitive locations. A large, flat foot deck offers easy entry and exit. And a new and improved seat makes the whole operating experience even more comfortable.