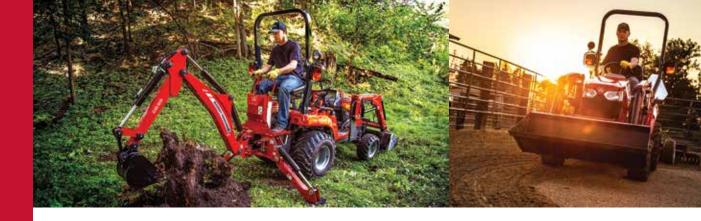

#### ADD A LOADER FOR OUTSTANDING MATERIAL HANDLING

With dual-bucket cylinders and exceptional bucket rollback angles, Massey Ferguson Compact Series loaders deliver better performance than single-cylinder loaders. Efficient hydraulic pumps deliver higher output at lower RPM than most competitive models.

### A BACKHOE THAT FITS LIKE A GLOVE

The GC1700 Series works seamlessly with the full-size, 6.5-ft. CB65 backhoe, which offers features the competition doesn't. Fully integrated four-point sub-frame, large-diameter cylinders, industry-leading cycle times and our exclusive Boom Float Control make this the most versatile, stable and easy-to-operate backhoe in its class.