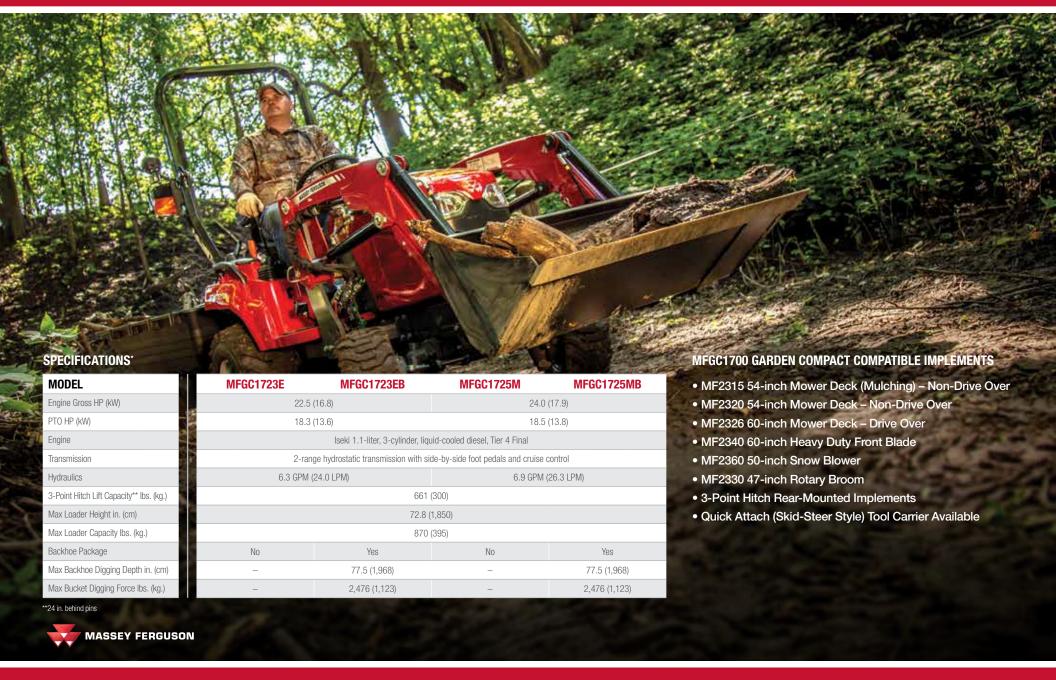

#### ADD A LOADER FOR OUTSTANDING MATERIAL HANDLING

With dual-bucket cylinders and exceptional bucket rollback angles, Massey Ferguson Compact Series loaders deliver better performance than single-cylinder loaders. Efficient hydraulic pumps deliver higher output at lower RPM than most competitive models.

### A BACKHOE THAT FITS LIKE A GLOVE

The GC1700 Series works seamlessly with the full-size, 6.5-ft. CB65 backhoe, which offers features the competition doesn't. Fully integrated four-point sub-frame, large-diameter cylinders, industry-leading cycle times and our exclusive Boom Float Control make this the most versatile, stable and easy-to-operate backhoe in its class.