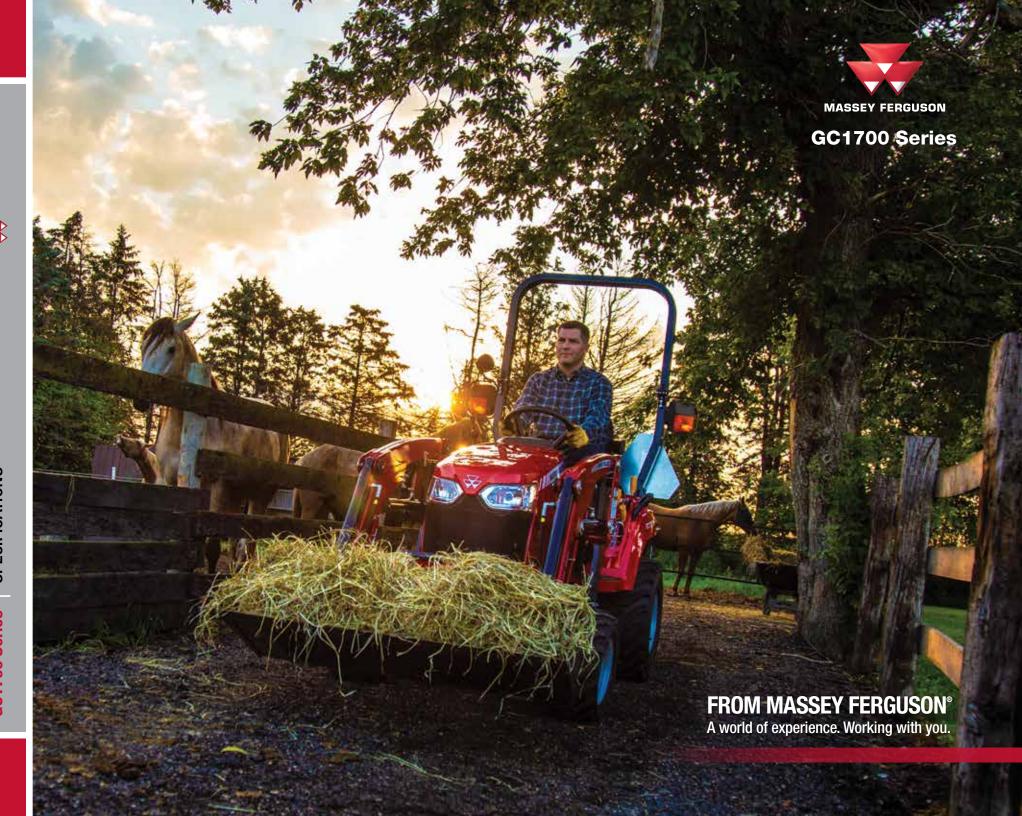

## DON'T LET THE COMPACT SIZE FOOL YOU. THESE TRACTORS GIVE YOU MORE VERSATILITY, DEPENDABILITY AND COMFORT THAN EVER BEFORE.

Once again, Massey Ferguson® has reinvented what compact tractors can be. Redesigned what they look like. And redefined what they do.

With up to 25 gross engine horsepower, these easy-to-drive, multitasking GC1700 Series workhorses deliver straightforward, intuitive performance in a compact-sized machine. Because they handle everything from mowing, loading and backhoe work to snow-blowing and hauling, they're perfect for:

- General farm and property maintenance
- Small-scale road and land grading
- Horse farms
- Hunting properties
- Small mixed and specialty farms
- Landscaping
- Construction
- And more