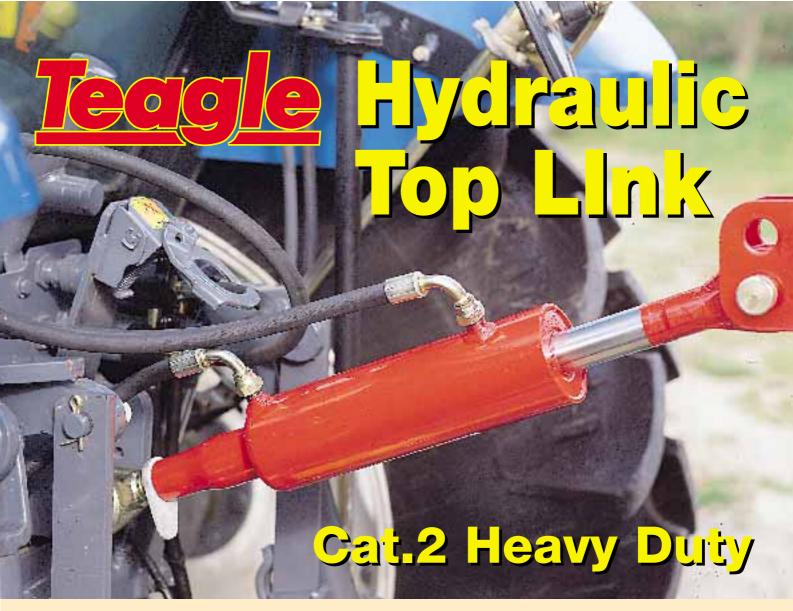

**Simple** – Just a large hydraulic arm with swivel ball ends fitted. Comes complete with hoses and snap couplings – ready for use!

**Convenient** – Easier hitching up, on-themove adjustments of implements from the comfort of the cab and without stopping work.

**Control** the implement angle independent of top link position – ideal for straw choppers, concrete mixers and general applications around the farm.

**Large Cylinder Diameter** for good control and slow speed. Restrictors fitted to further improve sensitivity