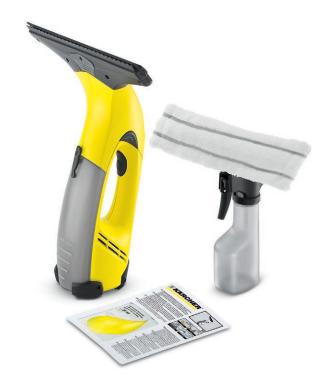

## WV 50 Plus

Quick and easy window cleaning. No more dripping dirty water when wiping surfaces. The WV 50 plus cleans windows hygienically without leaving streaks. The WV 50 plus is cordless which makes it easy to use and extremely versatile. Includes spray bottle, wiper attachment, microfibre pad and concentrated cleaning agent for brilliant cleaning results.

## WV 50 Plus

- Komplettlösung zur Reinigung glatter Oberflächen
   Elektrische Wasserabsaugung
   No dripping down of dirty water

| Technical data                          |      |                                        |  |  |  |  |
|-----------------------------------------|------|----------------------------------------|--|--|--|--|
| Order no.                               |      | 1.633-133.0                            |  |  |  |  |
| EAN code                                |      | 886622002253                           |  |  |  |  |
| Working width of vacuum nozzle          | mm   | 280                                    |  |  |  |  |
| Waste water container capacity          | ml   | 100                                    |  |  |  |  |
| Time required to charge battery         | min. | 120                                    |  |  |  |  |
| Battery running time                    | min. | 20                                     |  |  |  |  |
| Cleaning performance per battery charge |      | Approx. 60 m <sup>2</sup> = 20 windows |  |  |  |  |
| Voltage                                 | V    | 120                                    |  |  |  |  |
| Frequency                               | Hz   | 60                                     |  |  |  |  |
| Weight device incl. battery             | kg   | 0,7                                    |  |  |  |  |
|                                         |      |                                        |  |  |  |  |
| Equipment                               |      |                                        |  |  |  |  |

| Equipment                          |    |    |  |
|------------------------------------|----|----|--|
| Glass cleaner concentrate          | ml | 20 |  |
| Spray bottle with microfibre cloth |    |    |  |
| Lithium ion battery                |    |    |  |
| Battery charger                    |    |    |  |

■ Included in delivery.