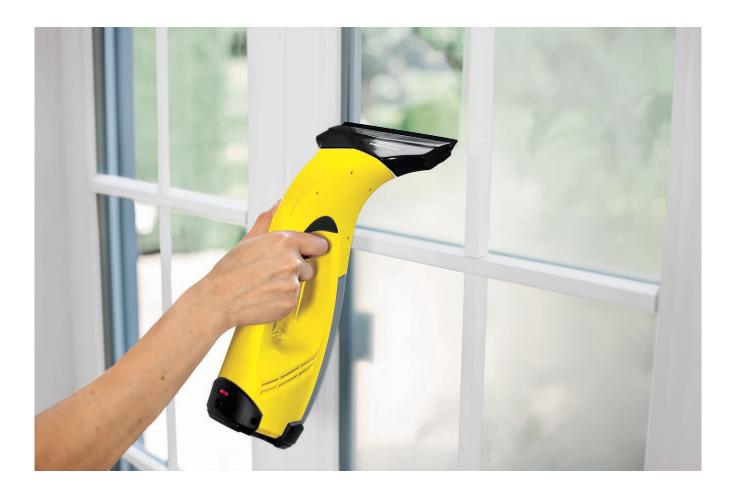

## WV 50 Plus

Quick and easy window cleaning. No more dripping dirty water when wiping surfaces. The WV 50 plus cleans windows hygienically without leaving streaks. The WV 50 plus is cordless which makes it easy to use and extremely versatile. Includes spray bottle, wiper attachment, microfibre pad and concentrated cleaning agent for brilliant cleaning results.

## WV 50 Plus

- Komplettlösung zur Reinigung glatter Oberflächen
   Elektrische Wasserabsaugung
   No dripping down of dirty water

| Technical data                          |      |                                        |  |  |  |  |
|-----------------------------------------|------|----------------------------------------|--|--|--|--|
| Order no.                               |      | 1.633-133.0                            |  |  |  |  |
| EAN code                                |      | 886622002253                           |  |  |  |  |
| Working width of vacuum nozzle          | mm   | 280                                    |  |  |  |  |
| Waste water container capacity          | ml   | 100                                    |  |  |  |  |
| Time required to charge battery         | min. | 120                                    |  |  |  |  |
| Battery running time                    | min. | 20                                     |  |  |  |  |
| Cleaning performance per battery charge |      | Approx. 60 m <sup>2</sup> = 20 windows |  |  |  |  |
| Voltage                                 | V    | 120                                    |  |  |  |  |
| Frequency                               | Hz   | 60                                     |  |  |  |  |
| Weight device incl. battery             | kg   | 0,7                                    |  |  |  |  |
|                                         |      |                                        |  |  |  |  |
| Equipment                               |      |                                        |  |  |  |  |