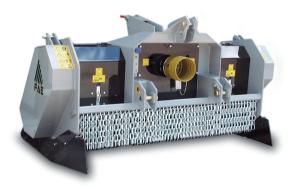

## STC

Stone crushers with a max working depth of 8 inches for tractors between 80 and 220 HP

**Standard equipment:** dual transmission (except STC 125), PTO driveshaft with cam clutch, gearbox with freewheel, adjustable skids with interchangeable ploughshares and skid shoes, hydraulic rear hood, adjustable counter knives, possibility to choose between 540 or 1000 rpm gearbox (only for STC 125).

## STC

| Model   | Tract<br>Min | or HP<br>Max | PTO<br>rpm | Working<br>width inches | Overall width inches | Weight<br>Ibs | Grinding diameter inches (max) | Working depth inches (max) | Teeth q.ty/type<br>STC/3+STC/3/HD |
|---------|--------------|--------------|------------|-------------------------|----------------------|---------------|--------------------------------|----------------------------|-----------------------------------|
| STC 125 | 80           | 110          | 540 - 1000 | 53                      | 69                   | 4079          | 12                             | 8                          | 28+4                              |
| STC 150 | 100          | 220          | 1000       | 62                      | 79                   | 5402          | 12                             | 8                          | 32+4                              |
| STC 175 | 120          | 220          | 1000       | 72                      | 89                   | 5931          | 12                             | 8                          | 38+4                              |
| STC 200 | 130          | 220          | 1000       | 81                      | 98                   | 6240          | 12                             | 8                          | 42+4                              |