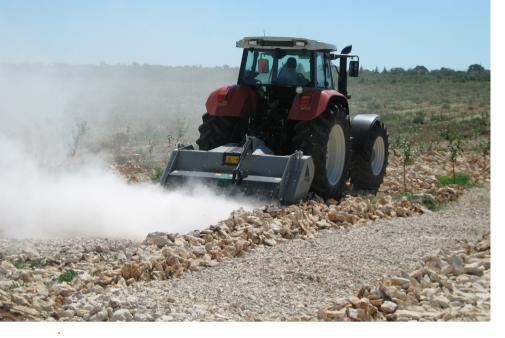

## STC

Stone crushers with a max working depth of 8 inches for tractors between 80 and 220 HP

**Standard equipment:** dual transmission (except STC 125), PTO driveshaft with cam clutch, gearbox with freewheel, adjustable skids with interchangeable ploughshares and skid shoes, hydraulic rear hood, adjustable counter knives, possibility to choose between 540 or 1000 rpm gearbox (only for STC 125).

Options: dosing blade, road kit, hydraulic top link.

Notes: For the correct usage, a creeper gear transmission is recommended.