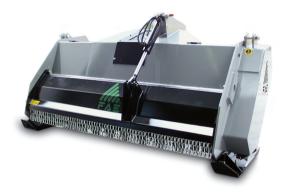

## STC

Stone crushers with a max working depth of 8 inches for tractors between 80 and 220 HP

**Standard equipment:** dual transmission (except STC 125), PTO driveshaft with cam clutch, gearbox with freewheel, adjustable skids with interchangeable ploughshares and skid shoes, hydraulic rear hood, adjustable counter knives, possibility to choose between 540 or 1000 rpm gearbox (only for STC 125).

## STC

| Model   | Tract<br>Min | or HP<br>Max | PTO<br>rpm | Working<br>width inches | Overall width inches | Weight<br>Ibs | Grinding diameter inches (max) | Working depth inches (max) | Teeth q.ty/type<br>STC/3+STC/3/HD |
|---------|--------------|--------------|------------|-------------------------|----------------------|---------------|--------------------------------|----------------------------|-----------------------------------|
| STC 125 | 80           | 110          | 540 - 1000 | 53                      | 69                   | 4079          | 12                             | 8                          | 28+4                              |
| STC 150 | 100          | 220          | 1000       | 62                      | 79                   | 5402          | 12                             | 8                          | 32+4                              |
| STC 175 | 120          | 220          | 1000       | 72                      | 89                   | 5931          | 12                             | 8                          | 38+4                              |
| STC 200 | 130          | 220          | 1000       | 81                      | 98                   | 6240          | 12                             | 8                          | 42+4                              |