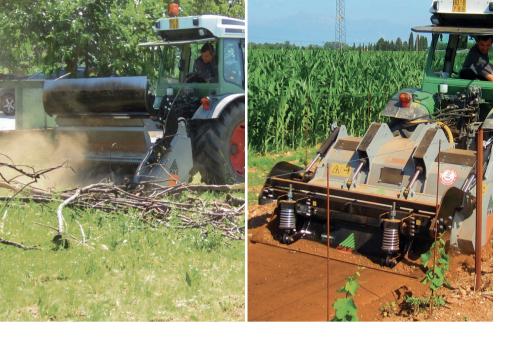

## SFL

Forestry mulcher and stone crusher with mulching diameter and max working depth of 6 inches for tractors between 120 and 160 HP.

**Standard equipment:** PTO driveshaft with cam clutch, gearbox with free wheel, penetration skids, hydraulic rear hood, adjustable counter knives, mechanic push frame, dozing blade.

**Options:** hydraulic top link, dosing blade, hydraulic pushing frame, road kit or hydraulic support roller.