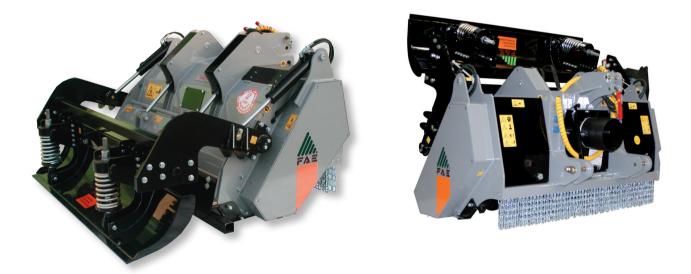

## SFL

Forestry mulcher and stone crusher with mulching diameter and max working depth of 6 inches for tractors between 120 and 160 HP.

**Standard equipment:** PTO driveshaft with cam clutch, gearbox with free wheel, penetration skids, hydraulic rear hood, adjustable counter knives, mechanic push frame, dozing blade.

**Options:** hydraulic top link, dosing blade, hydraulic pushing frame, road kit or hydraulic support roller.