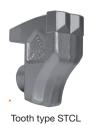

## SFL

| Model   | Tractor HP<br>min max | PTO<br>rpm | Working<br>width inches | Overall<br>width inches | Weight<br>Ibs | Grinding diame<br>inches (max | 0 | Teeth q.ty/type<br>es STCL + CSS |
|---------|-----------------------|------------|-------------------------|-------------------------|---------------|-------------------------------|---|----------------------------------|
| SFL 150 | 120 - 160             | 540 - 1000 | 63                      | 75                      | 3200          | 6                             | 6 | 30 + 2                           |
| SFL 175 | 120 - 160             | 540 - 1000 | 72                      | 85                      | 3530          | 6                             | 6 | 34 + 2                           |
| SFL 200 | 120 - 160             | 540 - 1000 | 81                      | 94                      | 3860          | 6                             | 6 | 40 + 2                           |

Data refers to the machine without options. \*540 rpm for stone crushing – 1000 rpm for mulching

Tooth type C/SS (side scraper)