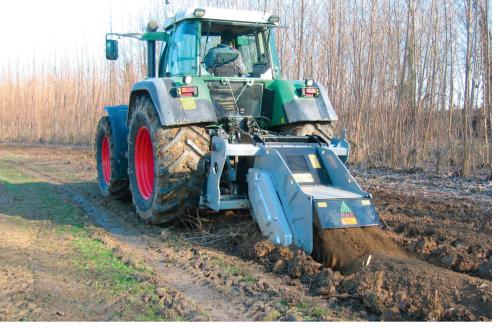

## SCH SCH/GT

Stump cutter with a max working depth of 20 inches for tractors between 130 and 350 HP.

**Standard equipment:** SCH 45 and SCH 55: PTO driveshaft with cam clutch, hydraulic side shifting, belt transmission. SCH/GT 65: PTO driveshaft with cam clutch, hydraulic side shifting, gear transmission (only for DT model). SCH/GT 75: PTO driveshaft with cam clutch, gear transmission.