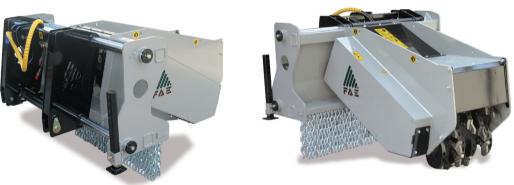

## SCH SCH/GT

Stump cutter with a max working depth of 20 inches for tractors between 130 and 350 HP.

**Standard equipment:** SCH 45 and SCH 55: PTO driveshaft with cam clutch, hydraulic side shifting, belt transmission. SCH/GT 65: PTO driveshaft with cam clutch, hydraulic side shifting, gear transmission (only for DT model). SCH/GT 75: PTO driveshaft with cam clutch, gear transmission.

**Options:** hydraulic top link, option of rotor equipped with tooth type "A/HD". **Notes:** For the correct usage, a creeper gear transmission is recommended.