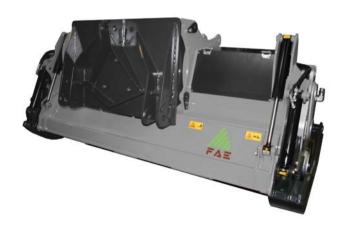

## RSL/PM

Rock shredder and Stone crusher for special built hydraulic Prime Movers with power range between 250 and 300 HP.

**Standard equipment:** dual gear type transmission, hydraulic rear hood, hydraulic motors with variable torque. **Options:** customized attachment plate, option of rotor equipped with tooth type G/3.

## RSL/PM

| Model      | Requirements |              |              | Working width | Overall width | Weight | Working depth | Teeth q.ty | Teeth q.ty     |
|------------|--------------|--------------|--------------|---------------|---------------|--------|---------------|------------|----------------|
|            | Power HP     | Flow gal/min | Pressure PSI | inches        | inches        | lbs    | inches (max)  | type       | type           |
|            | Min - Max    | Min - Max    | Min - Max    |               |               |        |               | R+R/HD     | G/3+STC/3/FP+H |
| RSL/PM 225 | 250 - 300    | 100          | 4500         | 87            | 108           | 7200   | 6-11          | 154+16     | 86+2+4         |