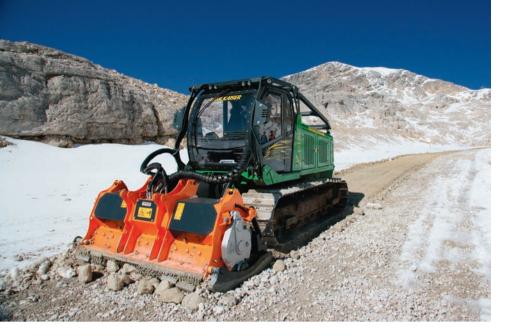

## RSL/PM

Rock shredder and Stone crusher for special built hydraulic Prime Movers with power range between 250 and 300 HP.

**Standard equipment:** dual gear type transmission, hydraulic rear hood, hydraulic motors with variable torque. **Options:** customized attachment plate, option of rotor equipped with tooth type G/3.

## RSL/PM

| Model      | Requirements |              |              | Working width | Overall width | Weight | Working depth | Teeth q.ty | Teeth q.ty     |
|------------|--------------|--------------|--------------|---------------|---------------|--------|---------------|------------|----------------|
|            | Power HP     | Flow gal/min | Pressure PSI | inches        | inches        | lbs    | inches (max)  | type       | type           |
|            | Min - Max    | Min - Max    | Min - Max    |               |               |        |               | R+R/HD     | G/3+STC/3/FP+H |
| RSL/PM 225 | 250 - 300    | 100          | 4500         | 87            | 108           | 7200   | 6-11          | 154+16     | 86+2+4         |