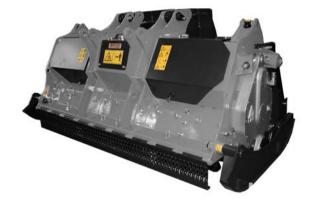

## RSL/PM

Rock shredder and Stone crusher for special built hydraulic Prime Movers with power range between 250 and 300 HP.

**Standard equipment:** dual gear type transmission, hydraulic rear hood, hydraulic motors with variable torque. **Options:** customized attachment plate, option of rotor equipped with tooth type G/3.

## RSL/PM

| Model      | Requirements |              |              | Working width | Overall width | Weight | Working depth | Teeth q.ty | Teeth q.ty     |
|------------|--------------|--------------|--------------|---------------|---------------|--------|---------------|------------|----------------|
|            | Power HP     | Flow gal/min | Pressure PSI | inches        | inches        | lbs    | inches (max)  | type       | type           |
|            | Min - Max    | Min - Max    | Min - Max    |               |               |        |               | R+R/HD     | G/3+STC/3/FP+H |
| RSL/PM 225 | 250 - 300    | 100          | 4500         | 87            | 108           | 7200   | 6-11          | 154+16     | 86+2+4         |