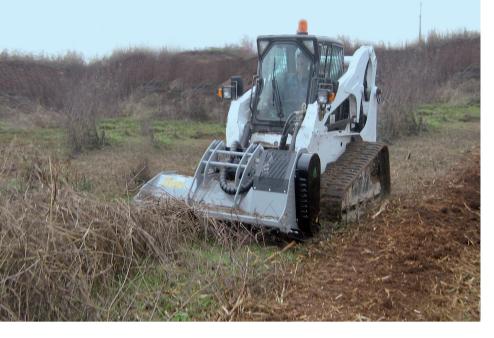

## PMM/SSL

Brush mulcher for skid steer loaders between 60 and 130 HP.

**Standard equipment:** hydraulic gear type motor (from 32 to 65 cc) with double relief valve with anticavitation and brake function and variable displacement for high and low flow usage, skid steer loader type quick attachment plate with self levelling device, self cleaning rear roller with integrated skids, anti-projection flaps, adjustable rear hood, Hardox steel counter blades, hydraulic hoses, heavy duty hammers or "Y" flails.

Options: oversized roller supports for heavy duty application.