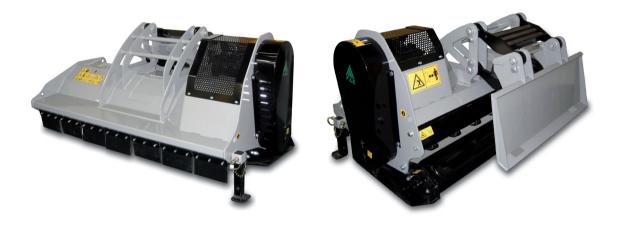

## PMM/SSL

Brush mulcher for skid steer loaders between 60 and 130 HP.

**Standard equipment:** hydraulic gear type motor (from 32 to 65 cc) with double relief valve with anticavitation and brake function and variable displacement for high and low flow usage, skid steer loader type quick attachment plate with self levelling device, self cleaning rear roller with integrated skids, anti-projection flaps, adjustable rear hood, Hardox steel counter blades, hydraulic hoses, heavy duty hammers or "Y" flails.

## PMM/SSL

| Model       | Requirements |              |              | Working | Overall | Weight | Grinding     | Teeth q.ty |        |
|-------------|--------------|--------------|--------------|---------|---------|--------|--------------|------------|--------|
|             | Power HP     | Flow gal/min | Pressure PSI | width   | width   | lbs    | diameter     | hammers    | flails |
|             | Min - Max    | Min - Max    | Min - Max    | inches  | inches  |        | inches (max) | PMM        | Y      |
| PMM/SSL 150 | 60 - 130     | 16 - 32      | 3000 - 3600  | 61      | 69      | 1742   | 3            | 18         | 18     |
| PMM/SSL 175 | 65 - 130     | 16 - 32      | 3000 - 3600  | 70      | 79      | 1874   | 3            | 22         | 22     |
| PMM/SSL 200 | 70 - 130     | 16 - 32      | 3000 - 3600  | 79      | 86      | 2006   | 3            | 24         | 24     |