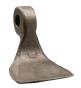

## PMM/HY

Mulcher with swinging hammers rotor for excavators having a weight between 3.5 and 5.5 t.

**Standard equipment:** 16cc gear motor with integrated anticavitation valve, flow control system valve, self-cleaning rear roller, PML hammers or Y-flails.

Data refers to the machine without options.

Hammer type "Y"