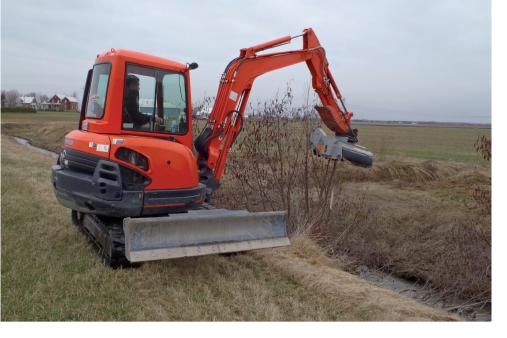

## PMM/HY

Mulcher with swinging hammers rotor for excavators having a weight between 3.5 and 5.5 t.

**Standard equipment:** 16cc gear motor with integrated anticavitation valve, flow control system valve, self-cleaning rear roller, PML hammers or Y-flails.

## PMM/HY

| Model      | Requirements Power HP Flow gal/min Pressure P |           | Pressure PSI | Excavator weight t. | Working<br>width | Weight<br>lbs | Grinding diameter | diameter q.ty/ty |    |
|------------|-----------------------------------------------|-----------|--------------|---------------------|------------------|---------------|-------------------|------------------|----|
|            | Min - Max                                     | Min - Max | Min - Max    | Min - Max           | inches           |               | inches (max)      | PML              | Y  |
| PMM/HY 100 | 25 - 45                                       | 9 - 10    | 2200 - 2900  | 3.5 - 5.5           | 40               | 530           | 1.6               | 16               | 16 |
| PMM/HY 125 | 30 - 45                                       | 9 - 10    | 2200 - 2900  | 4.0 - 5.5           | 50               | 585           | 1.6               | 20               | 20 |
| PMM/HY 150 | 35 - 45                                       | 9 - 10    | 2200 - 2900  | 4.5 - 5.5           | 59               | 640           | 1.6               | 24               | 24 |