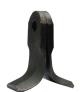

## PMM/HY

Mulcher with swinging hammers rotor for excavators having a weight between 3.5 and 5.5 t.

**Standard equipment:** 16cc gear motor with integrated anticavitation valve, flow control system valve, self-cleaning rear roller, PML hammers or Y-flails.

Data refers to the machine without options.

Hammer type "Y"