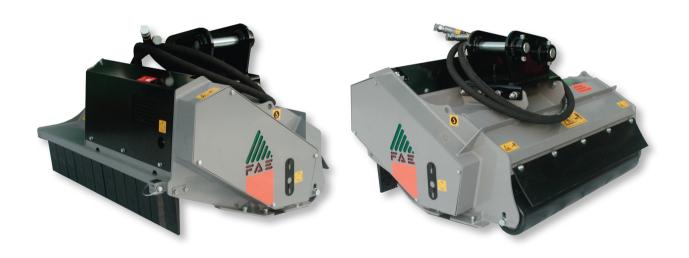

## PMM/HY

Mulcher with swinging hammers rotor for excavators having a weight between 3.5 and 5.5 t.

**Standard equipment:** 16cc gear motor with integrated anticavitation valve, flow control system valve, self-cleaning rear roller, PML hammers or Y-flails.

**Options:** 27cc gear motor made of cast with integrated anticavitation valve, hydraulic motor with variable torque, custom made attachment plate with pins, attachment plate with self levelling device.

## PMM/HY

| Model      | Requirements Power HP Flow gal/min Pressure P |           | Pressure PSI | Excavator weight t. | Working<br>width | Weight<br>lbs | Grinding diameter | diameter q.ty/ty |    |
|------------|-----------------------------------------------|-----------|--------------|---------------------|------------------|---------------|-------------------|------------------|----|
|            | Min - Max                                     | Min - Max | Min - Max    | Min - Max           | inches           |               | inches (max)      | PML              | Y  |
| PMM/HY 100 | 25 - 45                                       | 9 - 10    | 2200 - 2900  | 3.5 - 5.5           | 40               | 530           | 1.6               | 16               | 16 |
| PMM/HY 125 | 30 - 45                                       | 9 - 10    | 2200 - 2900  | 4.0 - 5.5           | 50               | 585           | 1.6               | 20               | 20 |
| PMM/HY 150 | 35 - 45                                       | 9 - 10    | 2200 - 2900  | 4.5 - 5.5           | 59               | 640           | 1.6               | 24               | 24 |