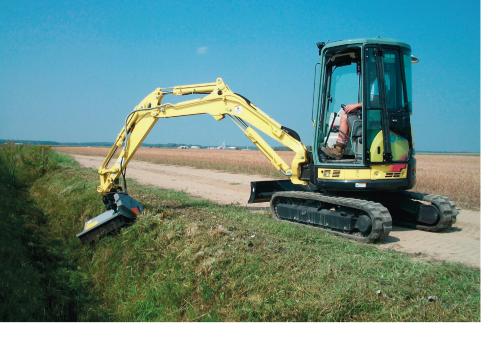

## PML/HY

Mulcher with swinging hammers rotor for excavators having a weight between 1.5 and 3.5 t.

**Standard equipment:** 8cc gear motors with integrated anticavitation valve, self-cleaning rear roller, self levelling back protection, PML hammers or Y-flails.

**Options:** 16cc gear motors with integrated anticavitation valve, custom made attachment plate with pins, attachment plate with self leveling device.

| $\neg$ | 4 | / .  | 11/ |
|--------|---|------|-----|
| un     | / | / I= | 4 V |