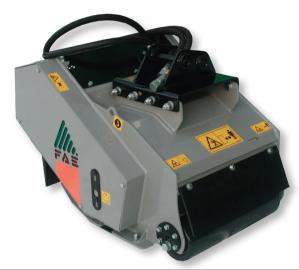

## PML/HY

Mulcher with swinging hammers rotor for excavators having a weight between 1.5 and 3.5 t.

**Standard equipment:** 8cc gear motors with integrated anticavitation valve, self-cleaning rear roller, self levelling back protection, PML hammers or Y-flails.

**Options:** 16cc gear motors with integrated anticavitation valve, custom made attachment plate with pins, attachment plate with self leveling device.

| $\neg$ | 4 | / .  | 11/ |
|--------|---|------|-----|
| un     | / | / I= | 4 V |