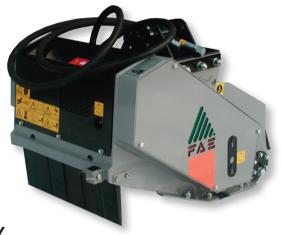

## PML/HY

Mulcher with swinging hammers rotor for excavators having a weight between 1.5 and 3.5 t.

**Standard equipment:** 8cc gear motors with integrated anticavitation valve, self-cleaning rear roller, self levelling back protection, PML hammers or Y-flails.

**Options:** 16cc gear motors with integrated anticavitation valve, custom made attachment plate with pins, attachment plate with self leveling device.

| $\neg$ | 4 | / .  | 11/ |
|--------|---|------|-----|
| un     | / | / I= | 4 V |