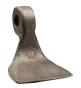

## PML/EX

Mulcher with swinging hammers rotor for excavators having a weight between 5.5 and 7.5 t.

**Standard equipment:** 27cc gear motor made of cast with integrated anticavitation valve, flow control system valve, adjustable rear hood, adjustable and self-cleaning rear roller, PML hammers or Y-flails.

Data refers to the machine without options.

Hammer type "Y"