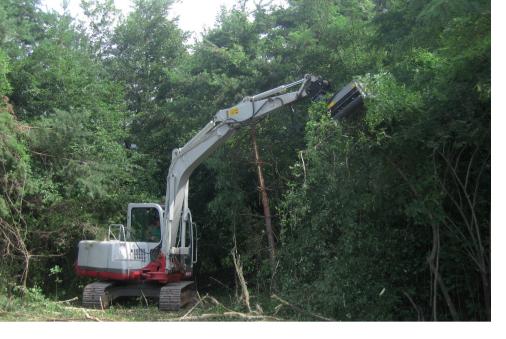

## PML/EX

Mulcher with swinging hammers rotor for excavators having a weight between 5.5 and 7.5 t.

**Standard equipment:** 27cc gear motor made of cast with integrated anticavitation valve, flow control system valve, adjustable rear hood, adjustable and self-cleaning rear roller, PML hammers or Y-flails.

**Options:** 38cc gear motor made of cast with integrated anticavitation valve, hydraulic motor with variable torque (17-34 cc), custom made attachment plate with pins, attachment plate with self levelling device.