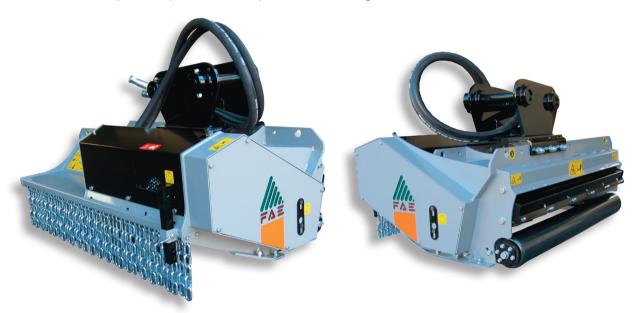

## PML/EX

Mulcher with swinging hammers rotor for excavators having a weight between 5.5 and 7.5 t.

**Standard equipment:** 27cc gear motor made of cast with integrated anticavitation valve, flow control system valve, adjustable rear hood, adjustable and self-cleaning rear roller, PML hammers or Y-flails.

**Options:** 38cc gear motor made of cast with integrated anticavitation valve, hydraulic motor with variable torque (17-34 cc), custom made attachment plate with pins, attachment plate with self levelling device.

## PML/EX

| Model      | Requirements          |                           |                           | Excavator weight | Working      | Weight | Grinding | Hammers            |
|------------|-----------------------|---------------------------|---------------------------|------------------|--------------|--------|----------|--------------------|
|            | Power HP<br>Min - Max | Flow gal/min<br>Min - Max | Pressure PSI<br>Min - Max | t.<br>Min - Max  | width inches | lbs    |          | q.ty/type<br>PML Y |
| PML/EX 100 | 30 - 50               | 13 - 17                   | 2600 - 3000               | 5.5 - 7.5        | 40           | 640    | 2        | 16 16              |
| PML/EX 125 | 35 - 50               | 13 - 17                   | 2600 - 3000               | 6.0 - 7.5        | 50           | 705    | 2        | 20 20              |
| PML/EX 150 | 40 - 50               | 13 - 17                   | 2600 - 3000               | 6.5 - 7.5        | 59           | 770    | 2        | 24 24              |