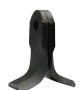

## PML/EX

Mulcher with swinging hammers rotor for excavators having a weight between 5.5 and 7.5 t.

**Standard equipment:** 27cc gear motor made of cast with integrated anticavitation valve, flow control system valve, adjustable rear hood, adjustable and self-cleaning rear roller, PML hammers or Y-flails.

Data refers to the machine without options.

Hammer type "Y"