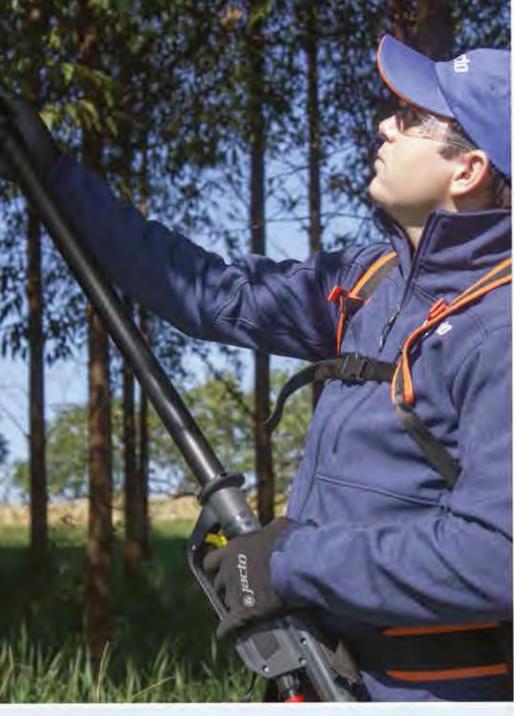

## TELESCOPIC EXTENSION

Metal hook to remove branches.

Telescopic extension height adjustment. Length 5.4 to 8 feet cuts up to 13 feet high.

Trigger with safety lock.