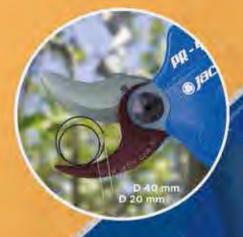

DOUBLE OPENING 40 and 20 mm.

- BLADE WITH TITANIUM COATING
- PROGRESSIVE CUTTING CONTROL
- ERGONOMIC DESIGN
- LIGHTWEIGHT AND EASY HANDLING
- PRECISE CUT

Adjustable blade opening: 40 or 20mm with a simple command on the trigger.