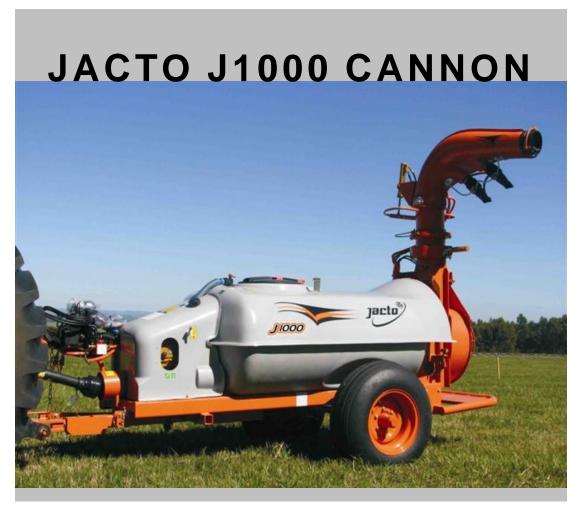

## J1000 FEATURES

- Flotation tires and a steering axle
- 265 gallon fiberglass tank with both mechanical and bypass agitation
- Jacto 20 gpm three-piston ceramic sleeved piston pump
- Uses our J400 series Cannon spray delivery system
- Proven system has an average spray swath of 80 feet
- Vertical and horizontal hydraulic duct control
- Electric on/off control
- Chemical container rinse system
- Washable mesh filter with shutoff
- Narrow, low profile J1000 is only 64" wide
- Consumes 22HP for the fan and pump
- A minimum 45 HP tractor is recommended