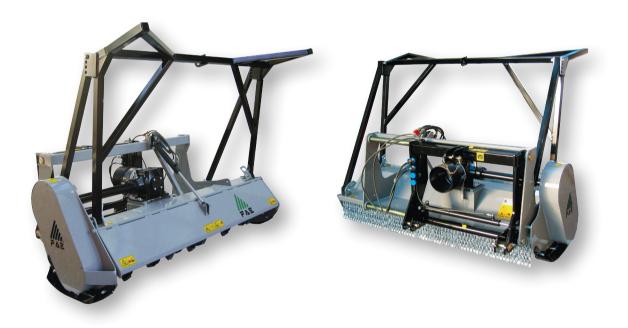

## FML/SS

Forestry mulcher with swinging hammers rotor for tractors between 60 and 110 HP.

**Standard equipment:** PTO driveshaft, gearbox with freewheel, hydraulic rear hood.

Options: hydraulic top link, push frame.

## FML/SS

| Model      | Tractor HP |     | PTO        | Working      | Overall width | Weight | Grinding diameter | Teeth q.ty/type |
|------------|------------|-----|------------|--------------|---------------|--------|-------------------|-----------------|
|            | min        | max | rpm        | width inches | inches        | lbs    | inches (max)      | FML             |
| FML/SS 150 | 60         | 110 | 540 o 1000 | 62           | 72            | 2094   | 8                 | 24              |
| FML/SS 175 | 70         | 110 | 540 o 1000 | 71           | 81            | 2249   | 8                 | 28              |
| FML/SS 200 | 80         | 110 | 540 o 1000 | 81           | 93            | 2403   | 8                 | 32              |