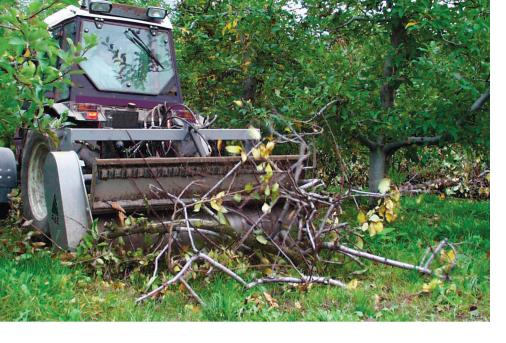

## FML/SS

Forestry mulcher with swinging hammers rotor for tractors between 60 and 110 HP.

**Standard equipment:** PTO driveshaft, gearbox with freewheel, hydraulic rear hood.

Options: hydraulic top link, push frame.

**Notes:** For the correct usage, creeper gear transmission and reversible driving console are recommended.