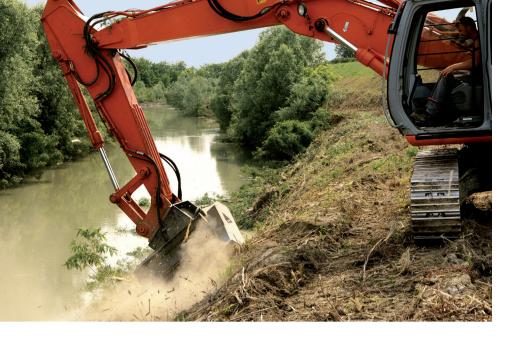

## FML/EX

Mulcher with swinging hammers rotor for excavators having a weight between 14 and 20 t.

**Standard equipment:** 63 cc hydraulic piston motor, with anticavitation valve, flow control system valve, hydraulic hood. **Options:** custom made attachment plate with pins, diverter valve.