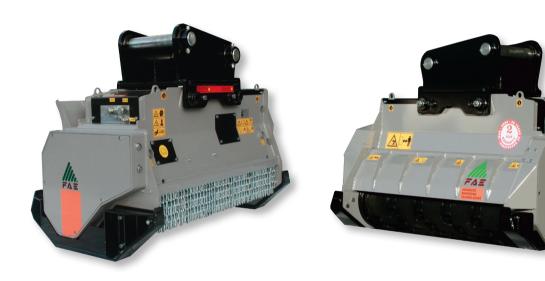

## FML/EX

Mulcher with swinging hammers rotor for excavators having a weight between 14 and 20 t.

**Standard equipment:** 63 cc hydraulic piston motor, with anticavitation valve, flow control system valve, hydraulic hood. **Options:** custom made attachment plate with pins, diverter valve.

## FML/EX

| Model      | Requirements          |                           |                           | Excavator weight | Working         | Weight | Grinding                 | Hammers          |
|------------|-----------------------|---------------------------|---------------------------|------------------|-----------------|--------|--------------------------|------------------|
|            | Power HP<br>Min - Max | Flow gal/min<br>Min - Max | Pressure Bar<br>Min - Max | t.<br>Min - Max  | width<br>Inches | lbs    | diameter<br>Inches (max) | q.ty/type<br>FMM |
| FML/EX 100 | 90 - 100              | 30 - 40                   | 220 - 350                 | 14 - 20          | 43              | 2094   | 8                        | 16               |
| FML/EX 125 | 90 - 100              | 30 - 40                   | 220 - 350                 | 14 - 20          | 53              | 2315   | 8                        | 20               |
| FML/EX 150 | 100 - 120             | 30 - 40                   | 220 - 350                 | 14 - 20          | 62              | 2535   | 8                        | 24               |