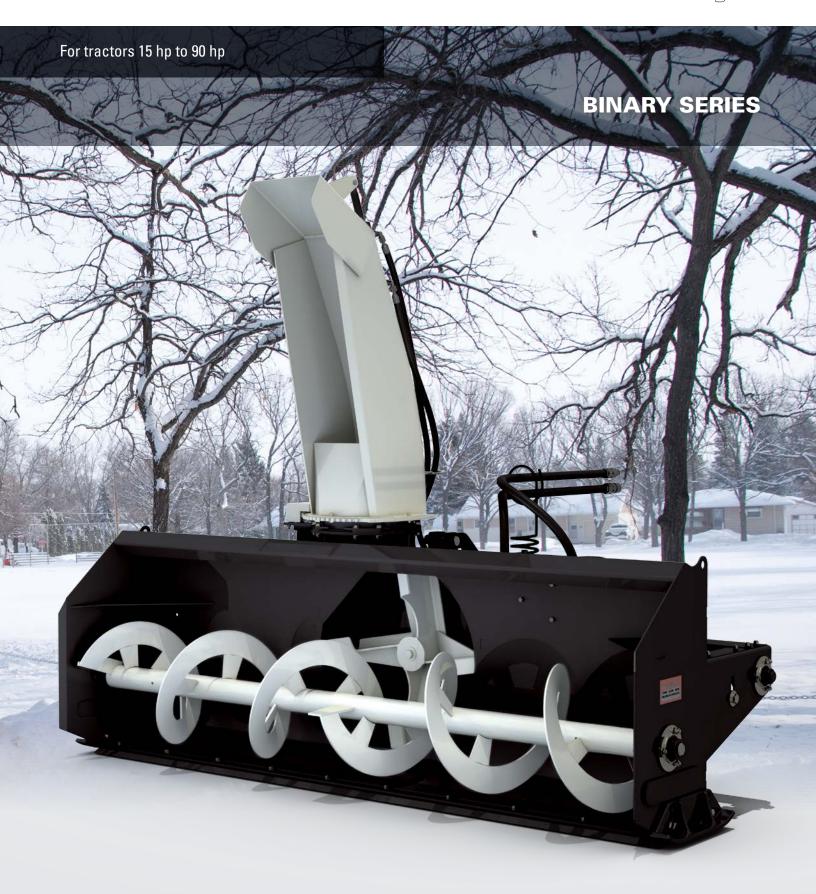

## ALLIED BY FARM KING HAS BEEN BUILDING RELIABLE AGRICULTURAL AND COMMERCIAL SNOWBLOWERS FOR MORE THAN FOUR DECADES.

The design has stood the test of time through the years, while continuously refined to create the best line of snowblowers in the industry. The new Binary Series from Allied by Farm King is the culmination of that expertise and experience.

THE ALLIED BY FARM KING BINARY SNOWBLOWER OFFERS

TWO IMPLEMENTS IN ONE MACHINE.

Allied by Farm King Binary Snowblowers are available in sizes ranging from 50" to 84" widths.

**bühler** | a division of Buhler Industries Inc.