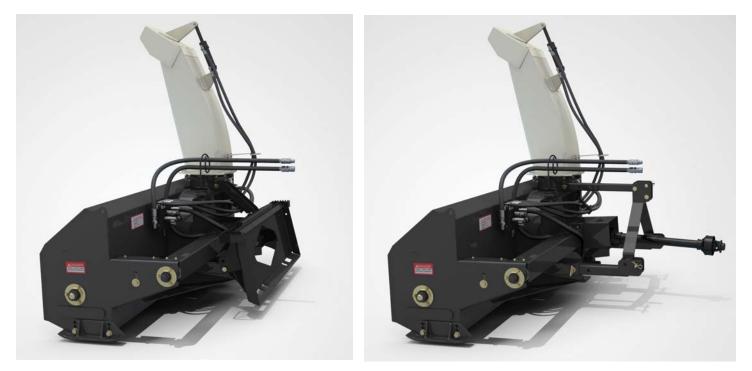

For more information contact: E-mail: info@buhler.com www.farm-king.com

Equipment shown is subject to change without notice. ©2015 BuhlerTrading Inc. Printed in Canada. Ref: 112015-200-LM

No longer is it required to have two separate snowblowers to get the job done. A skid steer hitch connects the Binary snowblower to the skid steer. Remove the skid steer hitch and convert to the PTO hitch and connect to a tractor. Available with the Propeller blade to tackle the heaviest snow.

THE ALLIED BY FARM KING BINARY SNOWBLOWER OFFERS

TWO IMPLEMENTS IN ONE MACHINE.

Allied by Farm King Binary Snowblowers are available in sizes ranging from 50" to 84" widths.

**bühler** | a division of Buhler Industries Inc.