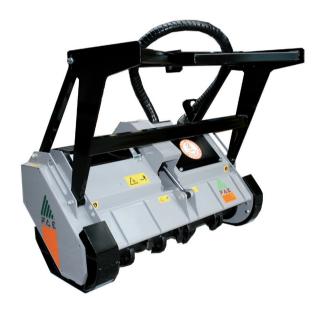

## DML/SSL

Mulcher with fixed teeth for skid steer loaders between 40 and 90 HP.

**Standard equipment:** variable displacement hydraulic motor (17-34 cc) with anticavitation valve, "double steel cage system" machine shell, belts transmission, oversized rotor bearings, double counter blade in HARDOX®, hydraulic cylinder to open and close the hood, diverter valve "Plug in and Play", rotor with tools type E.

## DML/SSL

| Model       | Requirements |           |              | Working | Overall | Weight | Grinding | Teeth q.ty |
|-------------|--------------|-----------|--------------|---------|---------|--------|----------|------------|
|             | Power HP     | Flow GPM  | Pressure PSI | width   | width   | Lbs    | diameter | /Type E    |
|             | Min - Max    | Min - Max | Min - Max    | in      | in      |        | in (max) |            |
| DML/SSL 125 | 40 - 90      | 13 - 25   | 2600 - 3600  | 49      | 60      | 1522   | 5        | 30         |
| DML/SSL 150 | 40 - 90      | 13 - 25   | 2600 - 3600  | 59      | 69      | 1656   | 5        | 36         |