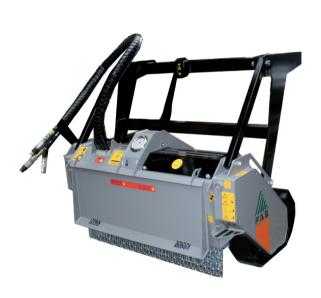

## DML/SSL

Mulcher with fixed teeth for skid steer loaders between 40 and 90 HP.

**Standard equipment:** variable displacement hydraulic motor (17-34 cc) with anticavitation valve, "double steel cage system" machine shell, belts transmission, oversized rotor bearings, double counter blade in HARDOX®, hydraulic cylinder to open and close the hood, diverter valve "Plug in and Play", rotor with tools type E.

## DML/SSL

| Model       | Requirements |           |              | Working | Overall | Weight | Grinding | Teeth q.ty |
|-------------|--------------|-----------|--------------|---------|---------|--------|----------|------------|
|             | Power HP     | Flow GPM  | Pressure PSI | width   | width   | Lbs    | diameter | /Type E    |
|             | Min - Max    | Min - Max | Min - Max    | in      | in      |        | in (max) |            |
| DML/SSL 125 | 40 - 90      | 13 - 25   | 2600 - 3600  | 49      | 60      | 1522   | 5        | 30         |
| DML/SSL 150 | 40 - 90      | 13 - 25   | 2600 - 3600  | 59      | 69      | 1656   | 5        | 36         |