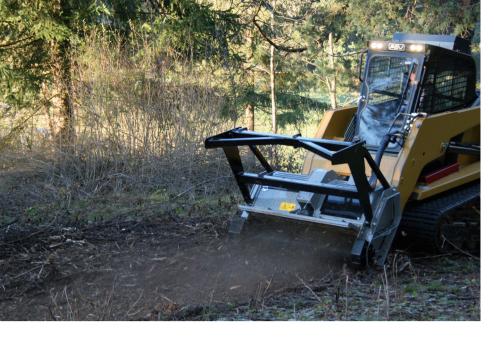

## DML/SSL

Mulcher with fixed teeth for skid steer loaders between 40 and 90 HP.

**Standard equipment:** variable displacement hydraulic motor (17-34 cc) with anticavitation valve, "double steel cage system" machine shell, belts transmission, oversized rotor bearings, double counter blade in HARDOX®, hydraulic cylinder to open and close the hood, diverter valve "Plug in and Play", rotor with tools type E.

## DML/SSL

| Model       | Requirements |           |              | Working | Overall | Weight | Grinding | Teeth q.ty |
|-------------|--------------|-----------|--------------|---------|---------|--------|----------|------------|
|             | Power HP     | Flow GPM  | Pressure PSI | width   | width   | Lbs    | diameter | /Type E    |
|             | Min - Max    | Min - Max | Min - Max    | in      | in      |        | in (max) |            |
| DML/SSL 125 | 40 - 90      | 13 - 25   | 2600 - 3600  | 49      | 60      | 1522   | 5        | 30         |
| DML/SSL 150 | 40 - 90      | 13 - 25   | 2600 - 3600  | 59      | 69      | 1656   | 5        | 36         |