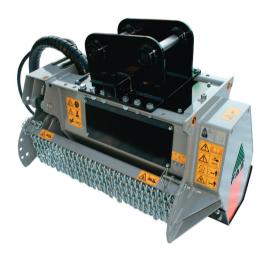

## **DML/HY**

Mulcher with fixed teeth for excavators having a weight between 5 and 13 t.

**Standard equipment:** variable displacement hydraulic piston motor (17-34cc) with relief and anticavitation valve, flow control system valve, "double steel cage system" machine shell, double protection hood with mechanical adjustment, belt transmission, oversized rotor bearings, double Hardox® counter blade, rotor with D type tools.

**Options:** custom made attachment plate with pins, hydraulic cylinders for the front and rear protection hood, diverter valve "Plug and Play".

## DML/HY

| Model      | Power HP<br>Min - Max | Requirements<br>Flow gal/min<br>Min - Max | Pressure PSI<br>Min - Max | Excavators<br>weight t.<br>Min - Max | Working<br>width<br>inches | Weight<br>Lbs | Grinding<br>diameter<br>inches (max) | Tooth q.ty<br>Blade E |
|------------|-----------------------|-------------------------------------------|---------------------------|--------------------------------------|----------------------------|---------------|--------------------------------------|-----------------------|
| DML/HY 75  | 50 - 100              | 13 - 34                                   | 2600 - 3600               | 5 - 13                               | 30                         | 1036          | 5                                    | 14                    |
| DML/HY 100 | 50 - 100              | 13 - 34                                   | 2600 - 3600               | 6 - 13                               | 39                         | 1080          | 5                                    | 18                    |
| DML/HY 125 | 50 - 100              | 13 - 34                                   | 2600 - 3600               | 6 - 13                               | 49                         | 1125          | 5                                    | 22                    |