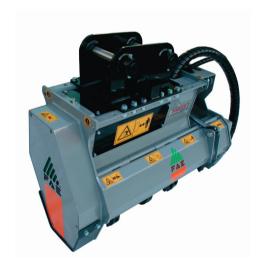

## **DML/HY**

Mulcher with fixed teeth for excavators having a weight between 5 and 13 t.

**Standard equipment:** variable displacement hydraulic piston motor (17-34cc) with relief and anticavitation valve, flow control system valve, "double steel cage system" machine shell, double protection hood with mechanical adjustment, belt transmission, oversized rotor bearings, double Hardox® counter blade, rotor with D type tools.

**Options:** custom made attachment plate with pins, hydraulic cylinders for the front and rear protection hood, diverter valve "Plug and Play".

## DML/HY

| Model      | Power HP<br>Min - Max | Requirements<br>Flow gal/min<br>Min - Max | Pressure PSI<br>Min - Max | Excavators<br>weight t.<br>Min - Max | Working<br>width<br>inches | Weight<br>Lbs | Grinding<br>diameter<br>inches (max) | Tooth q.ty<br>Blade E |
|------------|-----------------------|-------------------------------------------|---------------------------|--------------------------------------|----------------------------|---------------|--------------------------------------|-----------------------|
| DML/HY 75  | 50 - 100              | 13 - 34                                   | 2600 - 3600               | 5 - 13                               | 30                         | 1036          | 5                                    | 14                    |
| DML/HY 100 | 50 - 100              | 13 - 34                                   | 2600 - 3600               | 6 - 13                               | 39                         | 1080          | 5                                    | 18                    |
| DML/HY 125 | 50 - 100              | 13 - 34                                   | 2600 - 3600               | 6 - 13                               | 49                         | 1125          | 5                                    | 22                    |