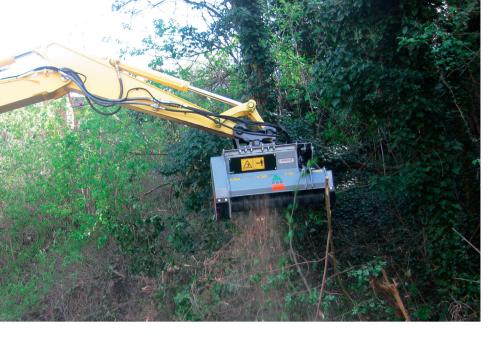

## **DML/HY**

Mulcher with fixed teeth for excavators having a weight between 5 and 13 t.

**Standard equipment:** variable displacement hydraulic piston motor (17-34cc) with relief and anticavitation valve, flow control system valve, "double steel cage system" machine shell, double protection hood with mechanical adjustment, belt transmission, oversized rotor bearings, double Hardox® counter blade, rotor with D type tools.

**Options:** custom made attachment plate with pins, hydraulic cylinders for the front and rear protection hood, diverter valve "Plug and Play".