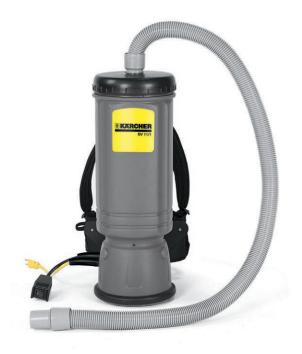

## BV 11/1 back-pack vacuum

The Kärcher BV 11/1 backpack vacuum is ruggedly designed for user comfort and ultimate cleaning productivity in a comfortable backpack design.