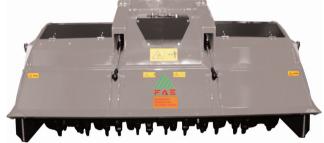

## 200S

Forestry tiller for special built hydraulic Prime Movers with power range between 250 and 300 HP.

Standard equipment: double side gear type transmission, hydraulic rear hood, 180cc hydraulic motor. Options: customized attachment plate, option of rotor equipped with tooth type "G/3".

## **200S**

| Model       | Power HP<br>Min - Max | Requirements<br>Flow gal/min<br>Min - Max | Pressure PSI<br>Min - Max | Working width inches | Overall width inches | Weight<br>lbs | Working depth inches (max) | Grinding diameter inches (max) | Teeth q.ty<br>type<br>B+C/SS |
|-------------|-----------------------|-------------------------------------------|---------------------------|----------------------|----------------------|---------------|----------------------------|--------------------------------|------------------------------|
| 200/S - 225 | 250 - 300             | 92-105                                    | 4640                      | 91                   | 105                  | 6725          | 12                         | 12                             | 82+4                         |
| 200/S - 250 | 250 - 300             | 92-105                                    | 4640                      | 101                  | 115                  | 7165          | 12                         | 12                             | 96+4                         |