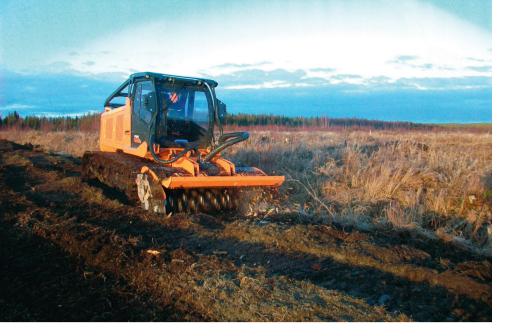

## 200S

Forestry tiller for special built hydraulic Prime Movers with power range between 250 and 300 HP.

Standard equipment: double side gear type transmission, hydraulic rear hood, 180cc hydraulic motor. Options: customized attachment plate, option of rotor equipped with tooth type "G/3".

## **200S**

| Model       | Power HP<br>Min - Max | Requirements<br>Flow gal/min<br>Min - Max | Pressure PSI<br>Min - Max | Working width inches | Overall width inches | Weight<br>lbs | Working depth inches (max) | Grinding diameter inches (max) | Teeth q.ty<br>type<br>B+C/SS |
|-------------|-----------------------|-------------------------------------------|---------------------------|----------------------|----------------------|---------------|----------------------------|--------------------------------|------------------------------|
| 200/S - 225 | 250 - 300             | 92-105                                    | 4640                      | 91                   | 105                  | 6725          | 12                         | 12                             | 82+4                         |
| 200/S - 250 | 250 - 300             | 92-105                                    | 4640                      | 101                  | 115                  | 7165          | 12                         | 12                             | 96+4                         |