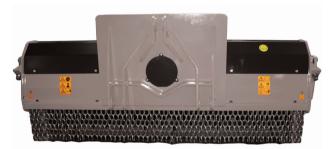

## 200S

Forestry tiller for special built hydraulic Prime Movers with power range between 250 and 300 HP.

Standard equipment: double side gear type transmission, hydraulic rear hood, 180cc hydraulic motor. Options: customized attachment plate, option of rotor equipped with tooth type "G/3".

## **200S**

| Model       | Power HP<br>Min - Max | Requirements<br>Flow gal/min<br>Min - Max | Pressure PSI<br>Min - Max | Working width inches | Overall width inches | Weight<br>lbs | Working depth inches (max) | Grinding diameter inches (max) | Teeth q.ty<br>type<br>B+C/SS |
|-------------|-----------------------|-------------------------------------------|---------------------------|----------------------|----------------------|---------------|----------------------------|--------------------------------|------------------------------|
| 200/S - 225 | 250 - 300             | 92-105                                    | 4640                      | 91                   | 105                  | 6725          | 12                         | 12                             | 82+4                         |
| 200/S - 250 | 250 - 300             | 92-105                                    | 4640                      | 101                  | 115                  | 7165          | 12                         | 12                             | 96+4                         |