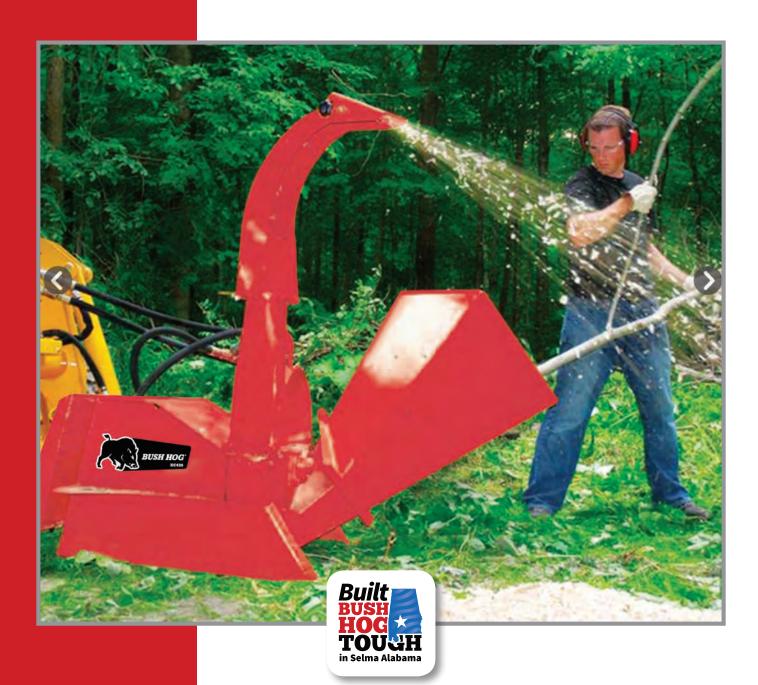

#### Hydraulically powered

Get the most out of your equipment with the practical XC42S Skid Steer Mounted Wood Chipper. The hydraulically-driven XC42S is powered directly from the skid steer's external ports, providing plenty of chipping action. The XC42S is capable of chipping 4-inch diameter logs with its heavy-duty rotor and 2 hardened tool steel reversible cutting blades. The skid steer mount makes the XC42S easy to attach so you can switch from a bucket to chipper quickly and easily.