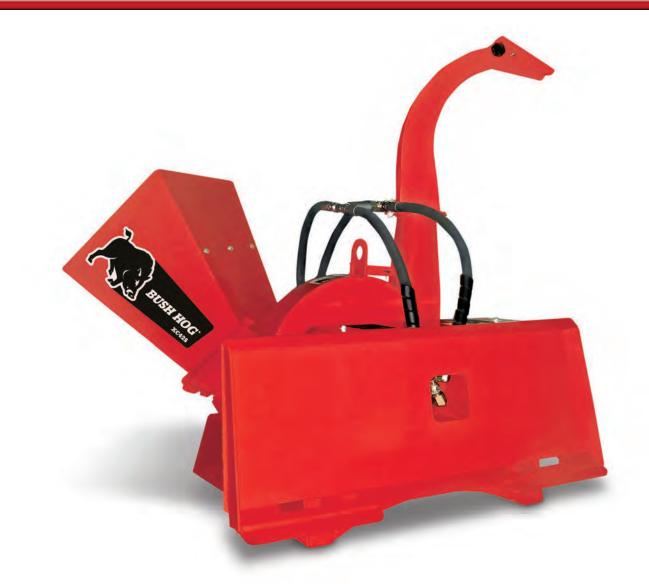

#### Hydraulically powered

Get the most out of your equipment with the practical XC42S Skid Steer Mounted Wood Chipper. The hydraulically-driven XC42S is powered directly from the skid steer's external ports, providing plenty of chipping action. The XC42S is capable of chipping 4-inch diameter logs with its heavy-duty rotor and 2 hardened tool steel reversible cutting blades. The skid steer mount makes the XC42S easy to attach so you can switch from a bucket to chipper quickly and easily.

- 4" Diameter Capacity (Max. 10" Slab)
  4" x 10" Chipper Housing Opening
- 740 lbs. Total Weight
  - Dimensions (LxWxH) 80" x 57" x 72"
    25gpm recommended flow
- 25" Rotor with 2 Knives at 74 lbs.
   25gpn
   65" Discharge Hood Height
   20-30
  - 20-30gpm flow range