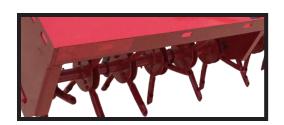

### **Compact Pluggers**

When your lawn becomes so densely compacted that the grass is struggling to breathe and absorb nutrients, you need Bush Hog®'s new Compact Plugger. The strong tubular teeth are designed to dig deeper to remove small sections of your lawn for maximum aeration. This allows even deeper penetration of air, water and nutrients into the root system.

| SPECIFICATIONS      |                         |                         |                         |  |
|---------------------|-------------------------|-------------------------|-------------------------|--|
| Model               | CPG48                   | CPG60                   | CPG72                   |  |
| Product Description | COMPACT PLUGGER         | COMPACT PLUGGER         | COMPACT PLUGGER         |  |
| Overall Width       | 49 7/8"                 | 62 1/4"                 | 74                      |  |
| Working Width       | 43 11/16"               | 56 1/4"                 | 67 7/8"                 |  |
| Overall Depth       | 20 5/8"                 | 20 5/8"                 | 2 5/8"                  |  |
| Weight              | 166                     | 199                     | 219                     |  |
| # of Spoons/knives  | 32                      | 40                      | 48                      |  |
| # of Hubs           | 4                       | 5                       | 6                       |  |
| Spoon/Knife Spacing | 6"                      | 6"                      | 6"                      |  |
| Axle                | 1 1/4"                  | 1 1/4"                  | 1 1/4"                  |  |
| Hitch Type          | CAT 1 Std & Quick Hitch | CAT 1 Std & Quick Hitch | CAT 1 Std & Quick Hitch |  |