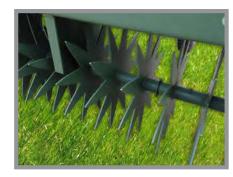

#### **Compact Aerators**

Bush Hog®'s new Compact Aerator is designed to work with today's smaller compact tractors to keep your lawn healthy and breathing easy. Our spike-type wheels loosen the compacted top layer of your lawn, creating small openings to increase oxygen and fertilizer uptake in the roots. Aerators can also be used in your no-till garden to promote seed, air, water, and fertilizer penetration. These Aerators may be smaller in size, but they are still built strong and rugged to Bush Hog® standards.