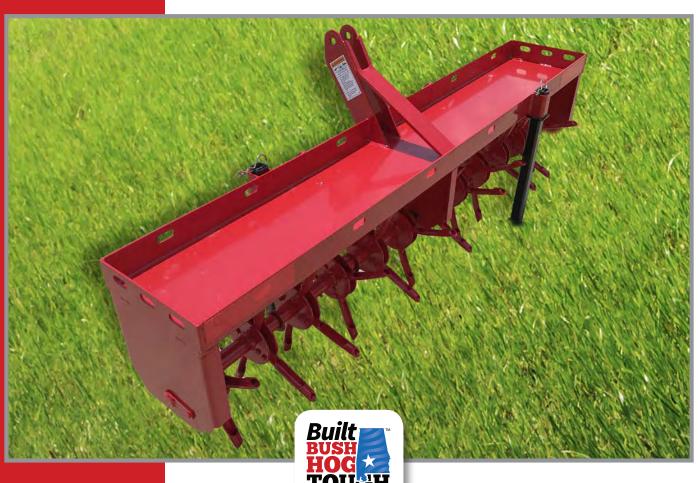

#### **Compact Aerators**

Bush Hog®'s new Compact Aerator is designed to work with today's smaller compact tractors to keep your lawn healthy and breathing easy. Our spike-type wheels loosen the compacted top layer of your lawn, creating small openings to increase oxygen and fertilizer uptake in the roots. Aerators can also be used in your no-till garden to promote seed, air, water, and fertilizer penetration. These Aerators may be smaller in size, but they are still built strong and rugged to Bush Hog® standards.

### **Compact Pluggers**

When your lawn becomes so densely compacted that the grass is struggling to breathe and absorb nutrients, you need Bush Hog®'s new Compact Plugger. The strong tubular teeth are designed to dig deeper to remove small sections of your lawn for maximum aeration. This allows even deeper penetration of air, water and nutrients into the root system.