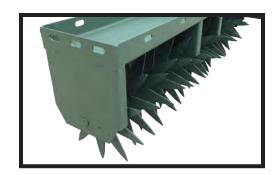

#### **Compact Aerators**

Bush Hog®'s new Compact Aerator is designed to work with today's smaller compact tractors to keep your lawn healthy and breathing easy. Our spike-type wheels loosen the compacted top layer of your lawn, creating small openings to increase oxygen and fertilizer uptake in the roots. Aerators can also be used in your no-till garden to promote seed, air, water, and fertilizer penetration. These Aerators may be smaller in size, but they are still built strong and rugged to Bush Hog® standards.

| SPECIFICATIONS      |                         |                         |                         |  |
|---------------------|-------------------------|-------------------------|-------------------------|--|
| Model               | CAR48                   | CAR60                   | CAR72                   |  |
| Product Description | COMPACT AERATOR         | COMPACT AERATOR         | COMPACT AERATOR         |  |
| Overall Width       | 49 7/8"                 | 62 1/4"                 | 74                      |  |
| Working Width       | 44 15/16"               | 57 3/8"                 | 69                      |  |
| Overall Depth       | 20 5/8"                 | 20 5/8"                 | 20 5/8"                 |  |
| Weight              | 166                     | 199                     | 219                     |  |
| # of Spoons/knives  | 120                     | 150                     | 180                     |  |
| # of Hubs           | 4                       | 5                       | 6                       |  |
| Spoon/Knife Spacing | 3 15/16"                | 3 15/16"                | 3 15/16"                |  |
| Axle                | 1 1/4"                  | 1 1/4"                  | 1 1/4"                  |  |
| Hitch Type          | CAT 1 Std & Quick Hitch | CAT 1 Std & Quick Hitch | CAT 1 Std & Quick Hitch |  |