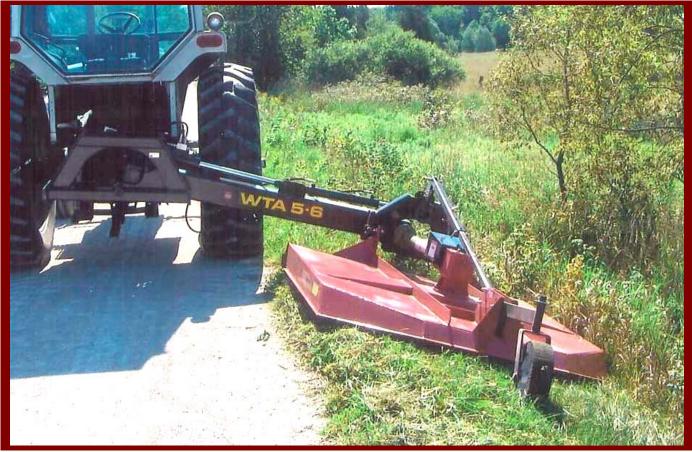

## **Walco Tool Arm**

- Pendular mounting enables the cutter to follow the contour of the ground when control cylinder is in the float position.
- Mow ditches with down angle to 55°.
- ◆Transport arm collapses to reduce stress to the arm, and also to stabilise the weight.
- Main lift cylinder is equipped with a pilot to operated check valve to prevent the arm from drifting in the working position, and also to retain arm safety in the transport position.

| W/T/A\ 5-6                         |                                    |
|------------------------------------|------------------------------------|
|                                    | 00 0243 44                         |
| Weight 900 lbs.                    | Weight 705 lbs.                    |
|                                    |                                    |
| Capacity Max. 800 lbs.             | Capacity max. 480 lbs.             |
| Tractor Size Requirement           | Tractor Size Requirement           |
| 5' cutter min. 60 hp               | 30 hp min. to 40 hp max.           |
| 6' cutter min. 80 hp               | Minimum tractor weight – 3600 lbs. |
|                                    | Front counter-weights are required |
|                                    | Maximun cutter width: 4'           |
| Cuts @ 55° with cylinder extended  | Cuts @ 55° with cylinder extended  |
| Cuts @ 90° with cylinder retracted | Cuts @ 90° with cylinder retracted |
|                                    |                                    |
| Requires two remote outlets        | Requires two remote outlets        |
| Category 1 & 2                     | Category 1                         |
| <u></u>                            |                                    |
| Pilot operated check valve to      | Pilot operated check valve to      |
| prevent drift in working position  | prevent drift in working position  |
|                                    |                                    |