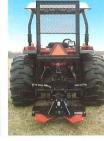

# THE TREE PULLER

- Remove trees Roots and all
- Powerful jaws for strong grip and pulling power
- Spade points to dig roots, and loosen soil
- Rugged construction for clearing right-of-ways, roadsides and ditches