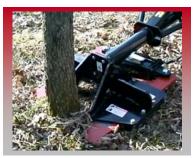

# Revolutionary way to Remove Unwanted Trees & Limbs

THE TREE CL

Clear your fence rows for more production. Side trimming for approximately 160 acres can pay for a Hy-Reach Clipper

Excellent for storm clean-up or right-of-way clearing. Rotate tree clipper head up to 180° to remove overhead tree limbs. Clear fence rows, commercial or residential areas with ground-

**Skid Steer Mount** 

- 1 Year Warranty
- Power Rotator
- Plumbing RequiredBrackets Included

**Contractor Skid Steer Mount** 

- Power Rotator
- 2 Year WarrantyFully Plumbed
- Ready to Use

3 - Point Mount

- Ground Level Cut
- 1 Year Warranty7' Tree Guard
- Included

level tree and brush cutting. Cuts dead or live limbs up to 9' Easily cut firewood without the use of a chain saw. Work safely on uneven terrain.

Can be used with most tractors and skid steers. Minimum hydraulic