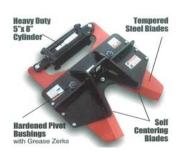

# THE TREE PULLER

- Remove trees Roots and all
- Powerful jaws for strong grip and pulling power
- Spade points to dig roots, and loosen soil
- Rugged construction for clearing right-of-ways, roadsides and ditches