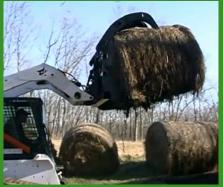

# MADD-A-GRAPPLEW

FITS MOST SKID STEERS AND FARM TRACTORS

Securely clamp heavy, bulky or uneven loads for safe transportation.

Double Grapple is ideal for bulky hard to manage loads

# Convert your standard bucket or pallet fork into a Grapple

#### STANDARD SINGLE MODEL Fits most utility or compact tractors Easily removed when not in use

**TOUGH BUILT DOUBLE GRAPPLE** Wide grapple opening for bulky loads for solid cargo like logs or large bales