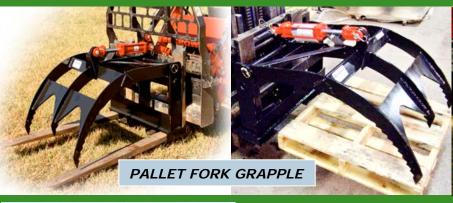

# Convert your standard bucket or pallet fork into a Grapple

#### STANDARD SINGLE MODEL Fits most utility or compact tractors Easily removed when not in use

**TOUGH BUILT DOUBLE GRAPPLE** Wide grapple opening for bulky loads for solid cargo like logs or large bales