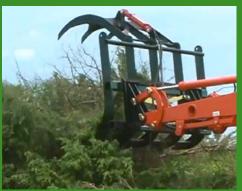

# MADD-A-GRAPPLEW

FITS MOST SKID STEERS AND FARM TRACTORS

Securely clamp heavy, bulky or uneven loads for safe transportation.

Double Grapple is ideal for bulky hard to manage loads

#### STANDARD SINGLE MODEL Fits most utility or compact tractors Easily removed when not in use

**TOUGH BUILT DOUBLE GRAPPLE** Wide grapple opening for bulky loads for solid cargo like logs or large bales