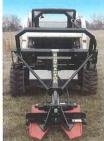

# THE TREE PULLER

- Remove trees Roots and all
- Powerful jaws for strong grip and pulling power
- Spade points to dig roots, and loosen soil
- Rugged construction for clearing right-of-ways, roadsides and ditches