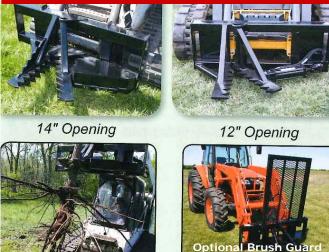

# THE TREE PULLER

- Remove trees Roots and all
- Powerful jaws for strong grip and pulling power
- Spade points to dig roots, and loosen soil
- Rugged construction for clearing right-of-ways, roadsides and ditches