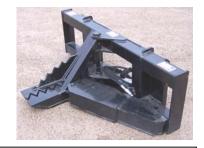

# MADD-A-GRAPPLEW

FITS MOST SKID STEERS AND FARM TRACTORS

Securely clamp heavy, bulky or uneven loads for safe transportation.

Double Grapple is ideal for bulky hard to manage loads

# Convert your standard bucket or pallet fork into a Grapple

#### STANDARD SINGLE MODEL Fits most utility or compact tractors Easily removed when not in use

**TOUGH BUILT DOUBLE GRAPPLE** Wide grapple opening for bulky loads for solid cargo like logs or large bales