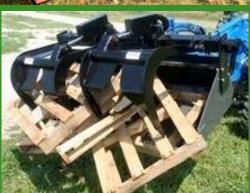

# Convert your standard bucket or pallet fork into a Grapple

#### STANDARD SINGLE MODEL Fits most utility or compact tractors Easily removed when not in use

**TOUGH BUILT DOUBLE GRAPPLE** Wide grapple opening for bulky loads for solid cargo like logs or large bales

Select the Grapple suited to the power of your equipment

**HEAD OFFICE** 

20 ARTHUR STREET NORTH, ELMIRA, ONTARIO N3B 1Z9

TEL: (519) 669-4025

FAX: (519) 669-1436

ORDER DESK

e-mail: orders@walcoequipment.com TEL: (519) 669-1401 FAX (519) 669-3499