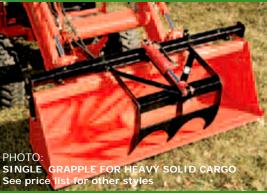

#### STANDARD SINGLE MODEL Fits most utility or compact tractors Easily removed when not in use

**TOUGH BUILT DOUBLE GRAPPLE** Wide grapple opening for bulky loads for solid cargo like logs or large bales