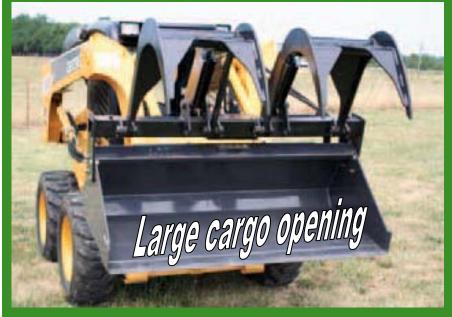

# Convert your standard bucket or pallet fork into a Grapple

#### STANDARD SINGLE MODEL Fits most utility or compact tractors Easily removed when not in use

**TOUGH BUILT DOUBLE GRAPPLE** Wide grapple opening for bulky loads for solid cargo like logs or large bales