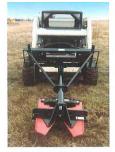

# THE TREE PULLER

- Remove trees Roots and all
- Powerful jaws for strong grip and pulling power
- Spade points to dig roots, and loosen soil
- Rugged construction for clearing right-of-ways, roadsides and ditches