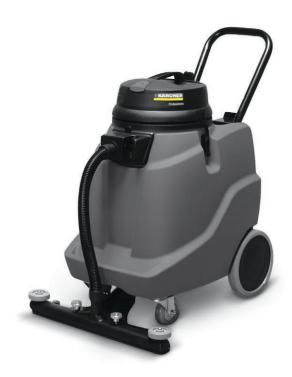

## NT 68/1 wet/dry vacuum with

The Kärcher NT 68/1 18-gallon wet/dry vacuum offers efficient water pick up with its unique front-mounted and self-adjusting squeegee assembly.

## NT 68/1 wet/dry vacuum with squeegee

| Technical data                 |       |                    |
|--------------------------------|-------|--------------------|
| Air flow                       | cfm   | 142                |
| Waterlift                      | in    | 80                 |
| Container capacity             | gal   | 18                 |
| Power                          | W     | 1380               |
| Standard nominal width         | in    | 1,37               |
| Length of cord access.         | ft    | 50                 |
| Sound pressure level           | dB(A) | 71                 |
| Ship Weight (with accessories) | lbs   | 64                 |
| Dimensions (L x W x H)         | in    | 35,5 × 24,5 × 37,5 |
|                                |       |                    |