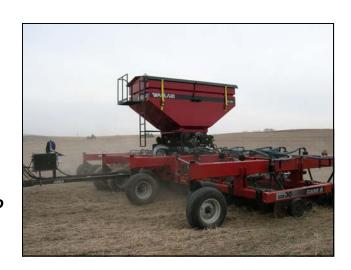

## ALR3004

The ALR3004 precision pneumatic applicator is built to be installed on 15 to 40 ft no-till drill for soybean, wheat and all other small seed. It have a capacity of 5 tons of dry fertilizer or 4 tons of seeds (160 bu. / 5600 L).

## MAIN ADVANTAGES

- It can combine granular fertilizer and seed on the go.
- It offers a choice of 5 different configurations to apply granular fertilizer and seed.
- Capacity up to 5 tons of fertilizer and 4 tons of seeds (160 bu. / 5600 L)
- Accurate calibration with low pression seed placement.
- Installation on all brands of no-till drill.

## **Specifications**

- Steel hopper (160 bu. / 5600 L) with rollover tarp
- · Install directly on the drill frame.
- Stainless steel air distribution system from 24 to 32 outlets.
- Seed and fertilizer splitter unit (pressure divider too)
- · Contact wheel for metering drive
- Mechanical drive system with variable metering adjustment
- Manual shutoff for drill sections
- Blower driven by hydraulics
- Blower operate by :
  - Use of the tractor hydraulics
  - Use of a PTO pump kit with 17gpm pump, 4 gal reservoir and oil cooler
- Other options offered (See EQUIPMENTS):
  - Stainless Steel hopper
  - Hydraulic section shutoff with electric controller
  - Electronic scale
  - Second compartment in the hopper
  - Digital acreage monitor
  - Transfer auger
  - 25', 30' or 40' AULARI no-till markers
  - Other hydraulic options available on demand