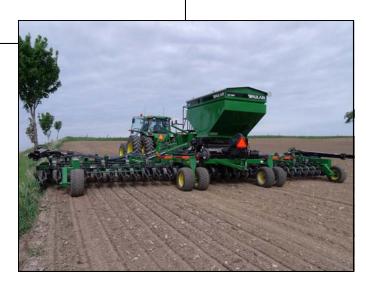

## ALR3004

The ALR3004 precision pneumatic applicator is built to be installed on 15 to 40 ft no-till drill for soybean, wheat and all other small seed. It have a capacity of 5 tons of dry fertilizer or 4 tons of seeds (160 bu. / 5600 L).

## MAIN ADVANTAGES

- It can combine granular fertilizer and seed on the go.
- It offers a choice of 5 different configurations to apply granular fertilizer and seed.
- Capacity up to 5 tons of fertilizer and 4 tons of seeds (160 bu. / 5600 L)
- Accurate calibration with low pression seed placement.
- Installation on all brands of no-till drill.

## **Specifications**

- Steel hopper (160 bu. / 5600 L) with rollover tarp
- · Install directly on the drill frame.
- Stainless steel air distribution system from 24 to 32 outlets.
- Seed and fertilizer splitter unit (pressure divider too)
- · Contact wheel for metering drive
- Mechanical drive system with variable metering adjustment
- Manual shutoff for drill sections
- Blower driven by hydraulics
- Blower operate by :
  - Use of the tractor hydraulics
  - Use of a PTO pump kit with 17gpm pump, 4 gal reservoir and oil cooler
- Other options offered (See EQUIPMENTS):
  - Stainless Steel hopper
  - Hydraulic section shutoff with electric controller
  - Electronic scale
  - Second compartment in the hopper
  - Digital acreage monitor
  - Transfer auger
  - 25', 30' or 40' AULARI no-till markers
  - Other hydraulic options available on demand