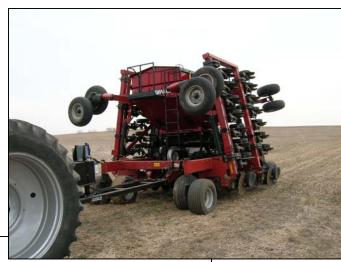

## ALR3004

The ALR3004 precision pneumatic applicator is built to be installed on 15 to 40 ft no-till drill for soybean, wheat and all other small seed. It have a capacity of 5 tons of dry fertilizer or 4 tons of seeds (160 bu. / 5600 L).

## MAIN ADVANTAGES

- It can combine granular fertilizer and seed on the go.
- It offers a choice of 5 different configurations to apply granular fertilizer and seed.
- Capacity up to 5 tons of fertilizer and 4 tons of seeds (160 bu. / 5600 L)
- Accurate calibration with low pression seed placement.
- Installation on all brands of no-till drill.

## **Specifications**

- Steel hopper (160 bu. / 5600 L) with rollover tarp
- · Install directly on the drill frame.
- Stainless steel air distribution system from 24 to 32 outlets.
- Seed and fertilizer splitter unit (pressure divider too)
- · Contact wheel for metering drive
- Mechanical drive system with variable metering adjustment
- Manual shutoff for drill sections
- Blower driven by hydraulics
- Blower operate by :
  - Use of the tractor hydraulics
  - Use of a PTO pump kit with 17gpm pump, 4 gal reservoir and oil cooler
- Other options offered (See EQUIPMENTS):
  - Stainless Steel hopper
  - Hydraulic section shutoff with electric controller
  - Electronic scale
  - Second compartment in the hopper
  - Digital acreage monitor
  - Transfer auger
  - 25', 30' or 40' AULARI no-till markers
  - Other hydraulic options available on demand