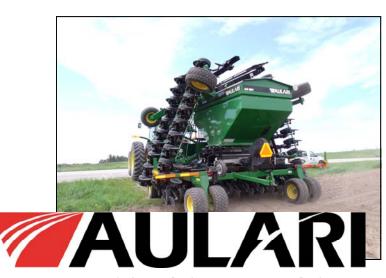

## ALR3004

The ALR3004 precision pneumatic applicator is built to be installed on 15 to 40 ft no-till drill for soybean, wheat and all other small seed. It have a capacity of 5 tons of dry fertilizer or 4 tons of seeds (160 bu. / 5600 L).

## MAIN ADVANTAGES

- It can combine granular fertilizer and seed on the go.
- It offers a choice of 5 different configurations to apply granular fertilizer and seed.
- Capacity up to 5 tons of fertilizer and 4 tons of seeds (160 bu. / 5600 L)
- Accurate calibration with low pression seed placement.
- Installation on all brands of no-till drill.

## **Specifications**

- Steel hopper (160 bu. / 5600 L) with rollover tarp
- · Install directly on the drill frame.
- Stainless steel air distribution system from 24 to 32 outlets.
- Seed and fertilizer splitter unit (pressure divider too)
- · Contact wheel for metering drive
- Mechanical drive system with variable metering adjustment
- Manual shutoff for drill sections
- Blower driven by hydraulics
- Blower operate by :
  - Use of the tractor hydraulics
  - Use of a PTO pump kit with 17gpm pump, 4 gal reservoir and oil cooler
- Other options offered (See EQUIPMENTS):
  - Stainless Steel hopper
  - Hydraulic section shutoff with electric controller
  - Electronic scale
  - Second compartment in the hopper
  - Digital acreage monitor
  - Transfer auger
  - 25', 30' or 40' AULARI no-till markers
  - Other hydraulic options available on demand