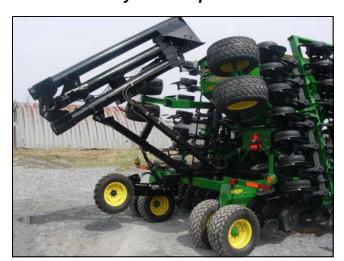

## ALR3004

The ALR3004 precision pneumatic applicator is built to be installed on 15 to 40 ft no-till drill for soybean, wheat and all other small seed. It have a capacity of 5 tons of dry fertilizer or 4 tons of seeds (160 bu. / 5600 L).

## **Specifications**

- Steel hopper (160 bu. / 5600 L) with rollover tarp
- · Install directly on the drill frame.
- Stainless steel air distribution system from 24 to 32 outlets.
- Seed and fertilizer splitter unit (pressure divider too)
- · Contact wheel for metering drive
- Mechanical drive system with variable metering adjustment
- Manual shutoff for drill sections
- Blower driven by hydraulics
- Blower operate by :
  - Use of the tractor hydraulics
  - Use of a PTO pump kit with 17gpm pump, 4 gal reservoir and oil cooler
- Other options offered (See EQUIPMENTS):
  - Stainless Steel hopper
  - Hydraulic section shutoff with electric controller
  - Electronic scale
  - Second compartment in the hopper
  - Digital acreage monitor
  - Transfer auger
  - 25', 30' or 40' AULARI no-till markers
  - Other hydraulic options available on demand