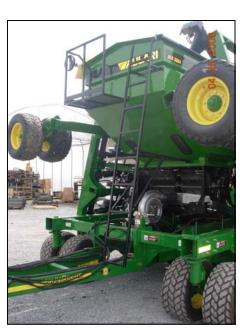

## ALR3004

The ALR3004 precision pneumatic applicator is built to be installed on 15 to 40 ft no-till drill for soybean, wheat and all other small seed. It have a capacity of 5 tons of dry fertilizer or 4 tons of seeds (160 bu. / 5600 L).

## MAIN ADVANTAGES

- It can combine granular fertilizer and seed on the go.
- It offers a choice of 5 different configurations to apply granular fertilizer and seed.
- Capacity up to 5 tons of fertilizer and 4 tons of seeds (160 bu. / 5600 L)
- Accurate calibration with low pression seed placement.
- Installation on all brands of no-till drill.

## **Specifications**

- Steel hopper (160 bu. / 5600 L) with rollover tarp
- · Install directly on the drill frame.
- Stainless steel air distribution system from 24 to 32 outlets.
- Seed and fertilizer splitter unit (pressure divider too)
- · Contact wheel for metering drive
- Mechanical drive system with variable metering adjustment
- Manual shutoff for drill sections
- Blower driven by hydraulics
- Blower operate by :
  - Use of the tractor hydraulics
  - Use of a PTO pump kit with 17gpm pump, 4 gal reservoir and oil cooler
- Other options offered (See EQUIPMENTS):
  - Stainless Steel hopper
  - Hydraulic section shutoff with electric controller
  - Electronic scale
  - Second compartment in the hopper
  - Digital acreage monitor
  - Transfer auger
  - 25', 30' or 40' AULARI no-till markers
  - Other hydraulic options available on demand