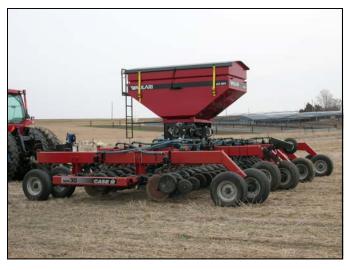

## ALR3004

The ALR3004 precision pneumatic applicator is built to be installed on 15 to 40 ft no-till drill for soybean, wheat and all other small seed. It have a capacity of 5 tons of dry fertilizer or 4 tons of seeds (160 bu. / 5600 L).

## MAIN ADVANTAGES

- It can combine granular fertilizer and seed on the go.
- It offers a choice of 5 different configurations to apply granular fertilizer and seed.
- Capacity up to 5 tons of fertilizer and 4 tons of seeds (160 bu. / 5600 L)
- Accurate calibration with low pression seed placement.
- Installation on all brands of no-till drill.

## **Specifications**

- Steel hopper (160 bu. / 5600 L) with rollover tarp
- · Install directly on the drill frame.
- Stainless steel air distribution system from 24 to 32 outlets.
- Seed and fertilizer splitter unit (pressure divider too)
- · Contact wheel for metering drive
- Mechanical drive system with variable metering adjustment
- Manual shutoff for drill sections
- Blower driven by hydraulics
- Blower operate by :
  - Use of the tractor hydraulics
  - Use of a PTO pump kit with 17gpm pump, 4 gal reservoir and oil cooler
- Other options offered (See EQUIPMENTS):
  - Stainless Steel hopper
  - Hydraulic section shutoff with electric controller
  - Electronic scale
  - Second compartment in the hopper
  - Digital acreage monitor
  - Transfer auger
  - 25', 30' or 40' AULARI no-till markers
  - Other hydraulic options available on demand