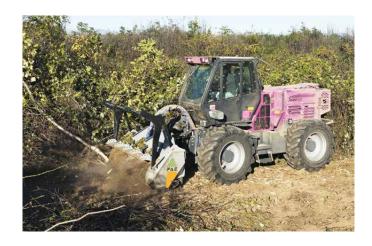

## 200U

00 HP Ø 35 cm max

### UNIVERSAL MULCHER FOR HYDRAULIC CARRIERS.

This forestry mulcher combines flexibility and maneuverability in a compact size. The 200U is designed for reclamation of forest terrain and offers high productivity for all mulching operations including bushes, crop residues and trees with a diameter of 35 cm or less.