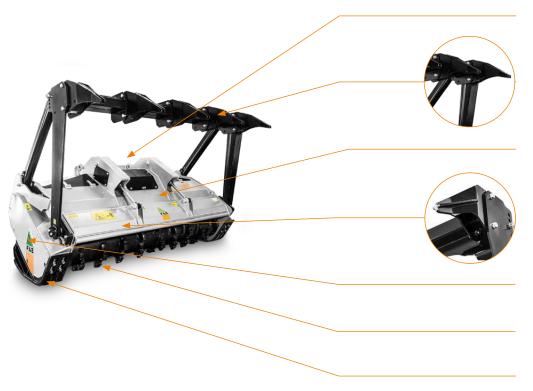

#### **Customized attachment plates**

Mechanical or hydraulic push frame (optional)

# Hydraulically controlled rear door

adjust final product size while machine is working size

Ripper teeth on hydraulic door (optional)

Customized mechanical or hydraulic transmission

Possibility to have the rotor equipped with teeth type C/3/HD or type STCL/3

Adjustable skids

| MODEL       | Engine<br>(HP) |     | Flow rate<br>(L/min) |     | Pressure<br>(bar) |     | Working<br>width<br>(mm) | Total<br>width<br>(mm) | Weight (kg) | Max<br>shredding<br>diameter | No. teeth<br>C/3+C/3/SS |
|-------------|----------------|-----|----------------------|-----|-------------------|-----|--------------------------|------------------------|-------------|------------------------------|-------------------------|
|             | min            | max | min                  | max | min               | max | (11111)                  | (11111)                |             | (mm)                         |                         |
| 200/U - 200 | 180            | 300 | 150                  | 360 | 250               | 415 | 2064                     | 2464                   | 2960        | 350                          | 42+2                    |
| 200/U - 225 | 180            | 300 | 150                  | 360 | 250               | 415 | 2304                     | 2704                   | 3120        | 350                          | 46+2                    |