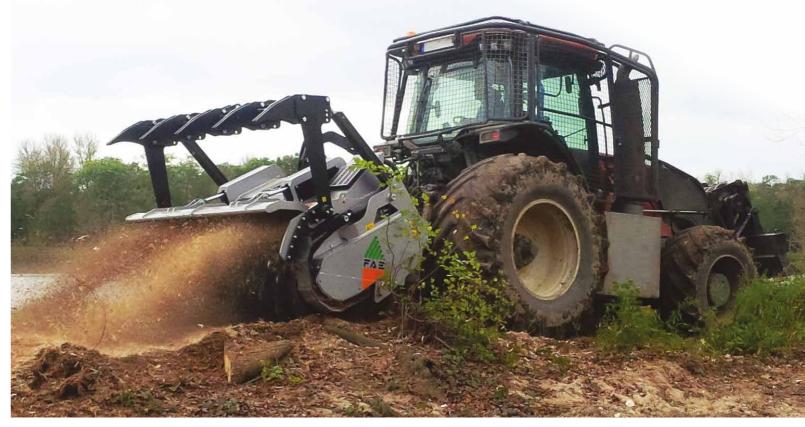

### FORESTRY MULCHER WITH FIXED TOOTH ROTOR.

UMH/MEGA is a unique forestry mulcher. It is designed for the most powerful tractors available, and allows you to work large areas in a quick and effective way. The UMH/MEGA was built for operators seeking a highly productive mulcher combined with an extremely efficient tiller. It can mulch trees up to 50 cm diameter and grind at a depth of 25 cm, all in one machine.

## **DESIGNED FOR THE MOST POWERFUL TRACTORS**

ON THE MARKET