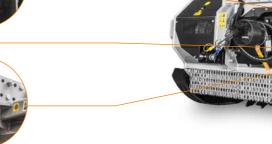

## **FEATURES**

damage

Standard hydraulic clutch transmission

#### Aggressive body design

the protruding rotor allows more material to process without

# Z style self-ranging system for the PTO drive shaft/gearbox

helps keep the correct operating angle between the PTO shaft and the power take-off

Inner anti wear clad plates FCP absorbs wear while protecting

Side transmission with belts in Poly-Chain® Carbon for longer lasting performance

> Adjustable extended 3 point hitch fits perfectly with any type of tractor

**MULCHER** ONE OF A KIND