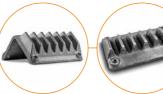

# Z style self-ranging system for the PTO drive shaft/gearbox

helps keep the correct operating angle between the PTO shaft and the power take-off

Inner anti wear clad plates FCP absorbs wear while protecting