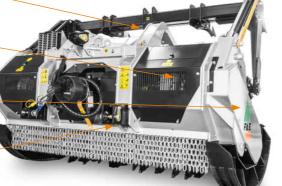

## **FEATURES**

damage

Standard hydraulic clutch transmission

#### Aggressive body design

the protruding rotor allows more material to process without

# Z style self-ranging system for the PTO drive shaft/gearbox

helps keep the correct operating angle between the PTO shaft and the power take-off

Inner anti wear clad plates FCP absorbs wear while protecting

Side transmission with belts in Poly-Chain® Carbon for longer lasting performance

> Adjustable extended 3 point hitch fits perfectly with any type of tractor

**MULCHER** ONE OF A KIND