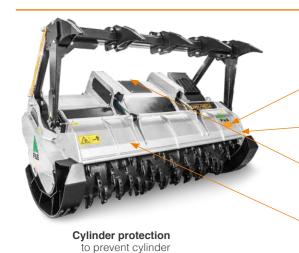

| Hydraulic clutch transmission                              |  |  |  |  |  |  |
|------------------------------------------------------------|--|--|--|--|--|--|
| Hydraulic hoses integrated in the frame                    |  |  |  |  |  |  |
| Z style self ranging system of the PTO drive shaft/gearbox |  |  |  |  |  |  |
| Cylinder protection                                        |  |  |  |  |  |  |
| Inside lateral protection                                  |  |  |  |  |  |  |
| Dual row protection chains                                 |  |  |  |  |  |  |
|                                                            |  |  |  |  |  |  |
| OPTIONS                                                    |  |  |  |  |  |  |
| Hydraulically adjustable skids                             |  |  |  |  |  |  |