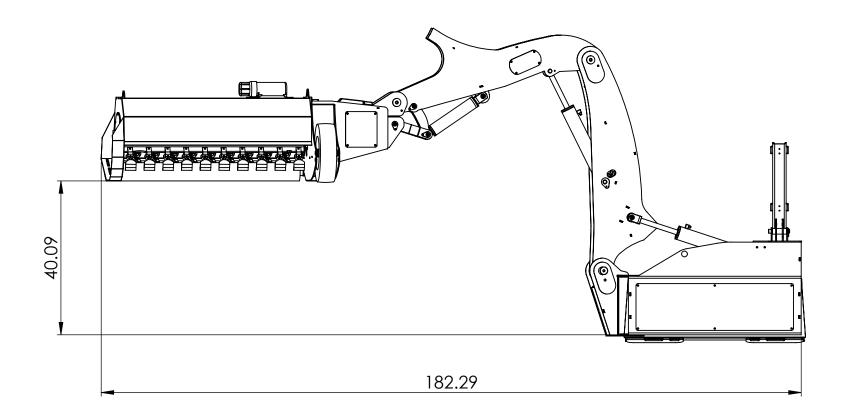

# SWF580-Max reach in horizontal position. (Max reach)

#### PROPRIETARY AND CONFIDENTIAL

THE INFORMATION CONTAINED IN THIS DRAWING IS THE SOLE PROPERTY OF BAUMALIGHT. ANY REPRODUCTION IN PART OR AS A WHOLEWITHOUT THE WRITTEN PERMISSION OF BAUMALIGHT IS PROHIBITED.

| Description | SWF580-Boom | & | Stick |
|-------------|-------------|---|-------|
| 2 000       |             | • |       |

DWG. NO. **SWF580** 

REV A

4 3 2