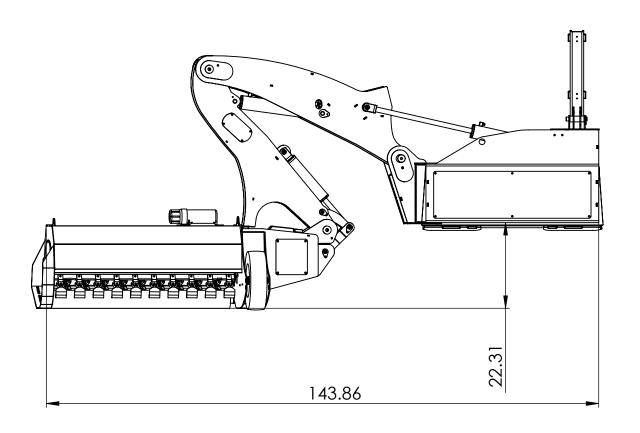

# SWF580-Max reach in horizontal position. (Max reach)

#### PROPRIETARY AND CONFIDENTIAL

THE INFORMATION CONTAINED IN THIS DRAWING IS THE SOLE PROPERTY OF BAUMALIGHT. ANY REPRODUCTION IN PART OR AS A WHOLEWITHOUT THE WRITTEN PERMISSION OF BAUMALIGHT IS PROHIBITED.

| Description | SWF580-Boom | & | Stick |
|-------------|-------------|---|-------|
| 2 000       |             | • |       |

DWG. NO. **SWF580** 

REV A

4 3 2