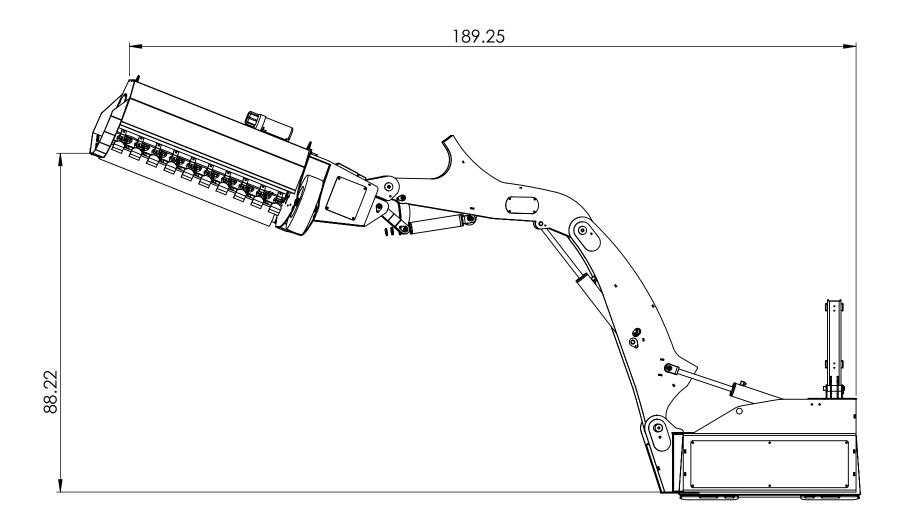

# SWF580-Max reach in horizontal position. (Max reach)

#### PROPRIETARY AND CONFIDENTIAL

THE INFORMATION CONTAINED IN THIS DRAWING IS THE SOLE PROPERTY OF BAUMALIGHT. ANY REPRODUCTION IN PART OR AS A WHOLEWITHOUT THE WRITTEN PERMISSION OF BAUMALIGHT IS PROHIBITED.

| Description | SWF580-Boom | & | Stick |
|-------------|-------------|---|-------|
| 2 000       |             | • |       |

DWG. NO. **SWF580** 

REV A

4 3 2