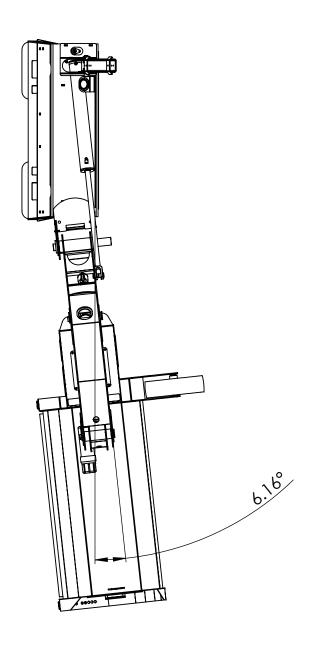

### SWF580-Break Away.

#### PROPRIETARY AND CONFIDENTIAL

WRITTEN PERMISSION OF BAUMALIGHT IS PROHIBITED.

| Description | SWF580-Boom & Stick |
|-------------|---------------------|
|             |                     |

23-08-2016 SCALE: 1:30 SHEET 11 OF 11 DO NOT SCALE DRAWING

DWG. NO. **SWF580** 

REV