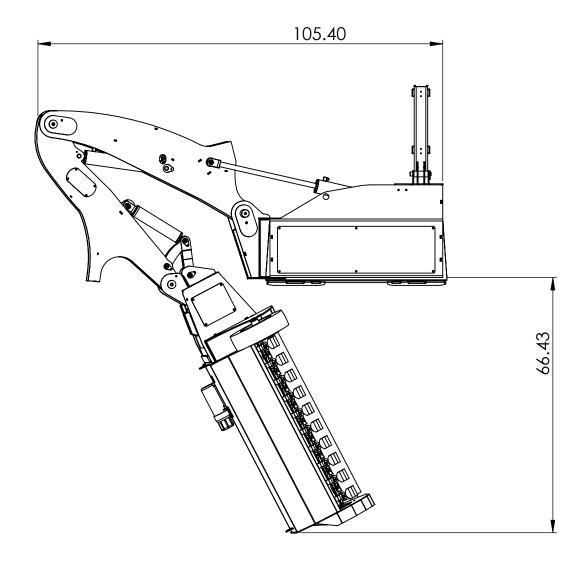

### SWF580-Max working length in vertical position.

PROPRIETARY AND CONFIDENTIAL WRITTEN PERMISSION OF BAUMALIGHT IS PROHIBITED.

| SWF580-Boom & Stick |
|---------------------|
|                     |

23-08-2016 SCALE: 1:25 SHEET 1 OF 11 DO NOT SCALE DRAWING

DWG. NO. **SWF580**  REV