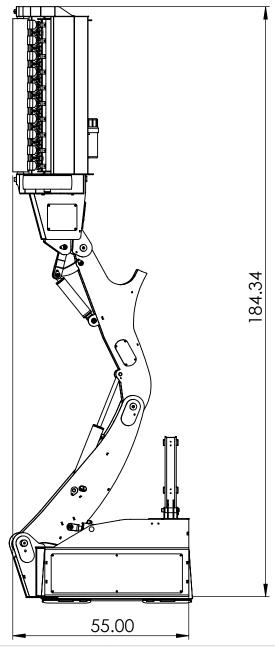

### SWF580-Max working length in vertical position.

PROPRIETARY AND CONFIDENTIAL WRITTEN PERMISSION OF BAUMALIGHT IS PROHIBITED.

| SWF580-Boom & Stick |
|---------------------|
|                     |

23-08-2016 SCALE: 1:25 SHEET 1 OF 11 DO NOT SCALE DRAWING

DWG. NO. **SWF580**  REV