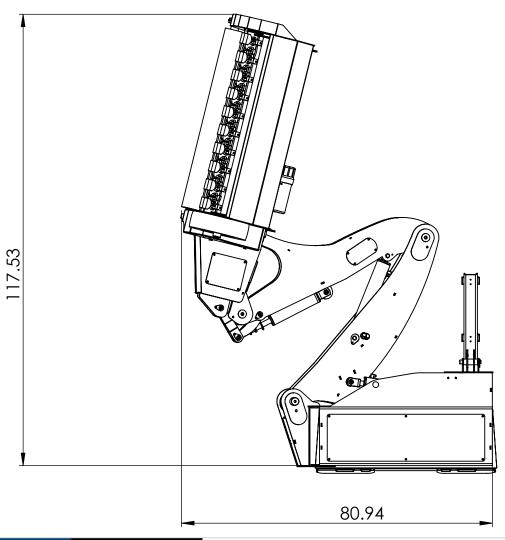

### SWF580-Max height above the side of the hedge.

### PROPRIETARY AND CONFIDENTIAL WRITTEN PERMISSION OF BAUMALIGHT IS PROHIBITED.

| Description | SWF580-Boom & Stick |
|-------------|---------------------|
|             |                     |

23-08-2016 SCALE: 1:25 SHEET 2 OF 11 DO NOT SCALE DRAWING

DWG. NO. **SWF580** 

**REV** 