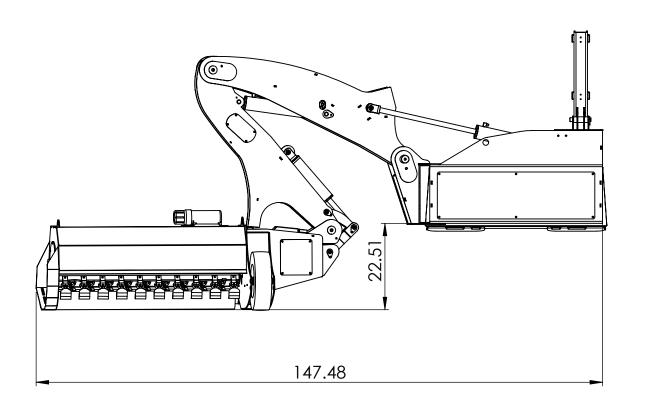

## SWF580-Folded up-in for travel.

#### PROPRIETARY AND CONFIDENTIAL

WRITTEN PERMISSION OF BAUMALIGHT IS PROHIBITED.

THE INFORMATION CONTAINED IN THIS DRAWNING IS THE SOLE PROPERTY OF BAUMALIGHT, ANY REPRODUCTION IN PART OR AS A WHOLEWITHOUT THE WRITTEN PERMISSION OF BAUMALIGHT

| escription | SWF580-Boom     | & S    | Stick |
|------------|-----------------|--------|-------|
| /C3CHPHOTI | 3111 000 D00111 | $\sim$ |       |

23-08-2016 SCALE: 1:25 SHEET 4 OF 11 DO NOT SCALE DRAWING

DWG. NO. **SWF580** 

REV