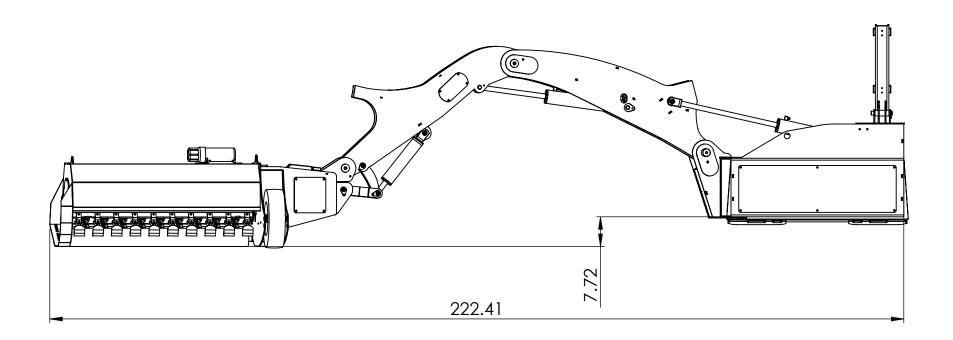

# SWF580-Max reach in horizontal position. (Max reach)

#### PROPRIETARY AND CONFIDENTIAL

THE INFORMATION CONTAINED IN THIS DRAWING IS THE SOLE PROPERTY OF BAUMALIGHT. ANY REPRODUCTION IN PART OR AS A WHOLEWITHOUT THE WRITTEN PERMISSION OF BAUMALIGHT IS PROHIBITED.

| Description | SWF580-Boom | & | Stick |
|-------------|-------------|---|-------|
| 2 000       |             | • |       |

DWG. NO. **SWF580** 

REV A

4 3 2