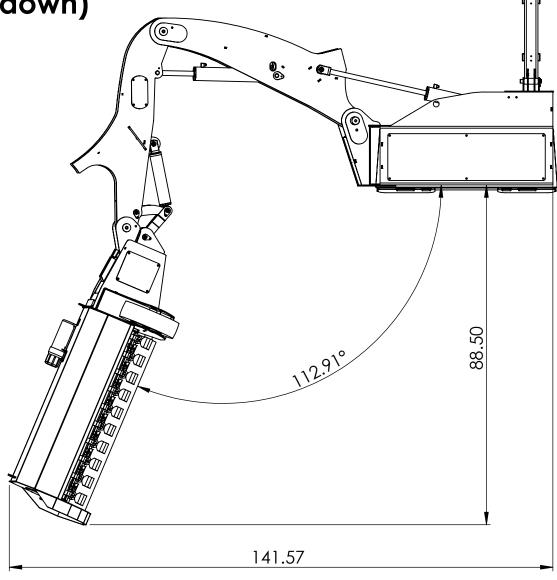

### SWF580-Max down.

#### PROPRIETARY AND CONFIDENTIAL

THE INFORMATION CONTAINED IN THIS DRAWING IS THE SOLE PROPERTY OF BAUMALIGHT. ANY REPRODUCTION IN PART OR AS A WHOLEWITHOUT THE WRITTEN PERMISSION OF BAUMALIGHT IS PROHIBITED.

| S N | BAUMA | LIGHT |  |
|-----|-------|-------|--|
|     |       |       |  |

DWG. NO. SWF580

REV A

4 3 2