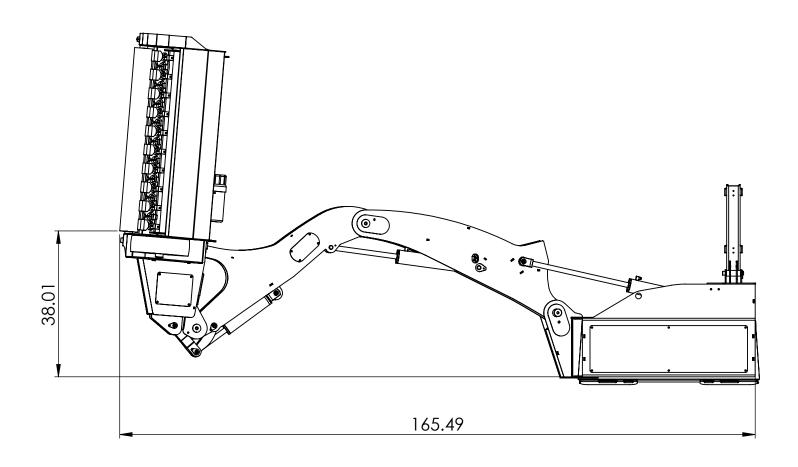

### SWF580-Max height above the side of the hedge.

### PROPRIETARY AND CONFIDENTIAL WRITTEN PERMISSION OF BAUMALIGHT IS PROHIBITED.

| Description | SWF580-Boom & Stick |
|-------------|---------------------|
|             |                     |

23-08-2016 SCALE: 1:25 SHEET 2 OF 11 DO NOT SCALE DRAWING

DWG. NO. **SWF580** 

**REV** 