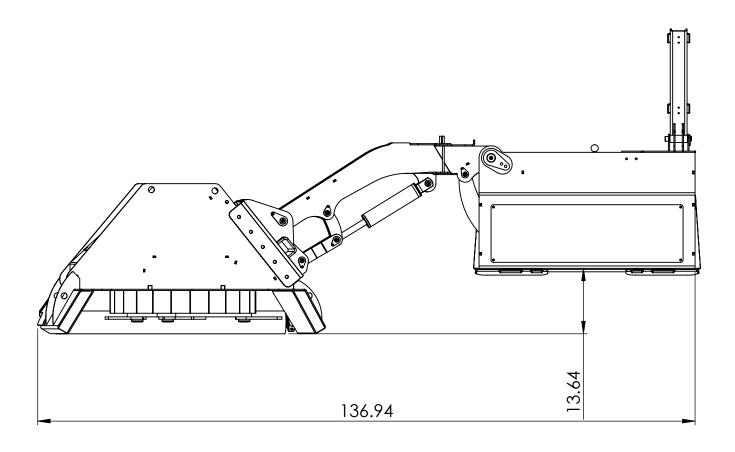

#### **SWA750-Max reach**

### PROPRIETARY AND CONFIDENTIAL WRITTEN PERMISSION OF BAUMALIGHT

IS PROHIBITED.

THE INFORMATION CONTAINED IN THIS DRAWING IS THE SOLE PROPERTY OF BAUMALIGHT. ANY REPRODUCTION IN PART OR AS A WHOLEWITHOUT THE WRITTEN PERMISSION OF BAUMALIGHT

| Description | Skid Wing for CAT 299D2 XHP |
|-------------|-----------------------------|
| =           |                             |

22-03-2018 SCALE: 1:20 SHEET 5 OF 8 DO NOT SCALE DRAWING

DWG. NO.

**SWA750** 

**REV** 