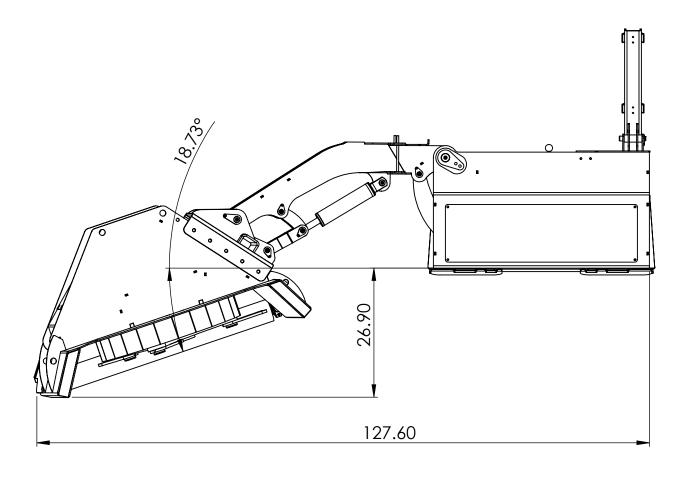

#### **SWA750-Max reach**

### PROPRIETARY AND CONFIDENTIAL WRITTEN PERMISSION OF BAUMALIGHT

IS PROHIBITED.

THE INFORMATION CONTAINED IN THIS DRAWING IS THE SOLE PROPERTY OF BAUMALIGHT. ANY REPRODUCTION IN PART OR AS A WHOLEWITHOUT THE WRITTEN PERMISSION OF BAUMALIGHT

| Description | Skid Wing for CAT 299D2 XHP |
|-------------|-----------------------------|
| =           |                             |

22-03-2018 SCALE: 1:20 SHEET 5 OF 8 DO NOT SCALE DRAWING

DWG. NO.

**SWA750** 

**REV** 