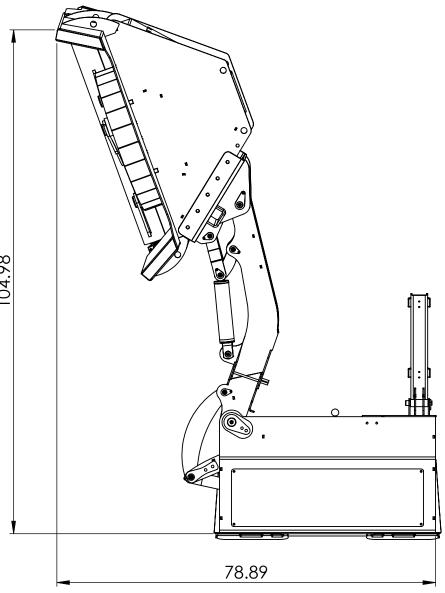

### SWA750-Boom up tilted up

#### PROPRIETARY AND CONFIDENTIAL

WRITTEN PERMISSION OF BAUMALIGHT IS PROHIBITED.

THE INFORMATION CONTAINED IN THIS DRAWNING IS THE SOLE PROPERTY OF BAUMALIGHT. ANY REPRODUCTION IN PART OR AS A WHOLEWITHOUT THE WRITTEN PERMISSION OF BAUMALIGHT IN THE PERMISSION OF BAUMALIGHT.

| Description | Skid Wing for CAT 299D2 XHP |
|-------------|-----------------------------|
| 2000.1011   |                             |

22-03-2018 DWG. NO. SCALE: 1:20 SHEET 1 OF 8 DO NOT SCALE DRAWING

**SWA750** 

REV