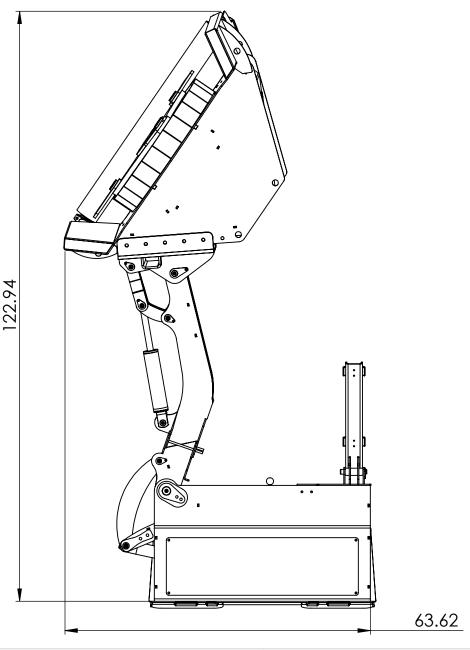

### SWA750-Boom up tilted up

| Description | Skid Wing for CAT 299D2 XHP |
|-------------|-----------------------------|
| 2000.1011   |                             |

22-03-2018 DWG. NO. SCALE: 1:20 SHEET 1 OF 8 DO NOT SCALE DRAWING

**SWA750** 

REV