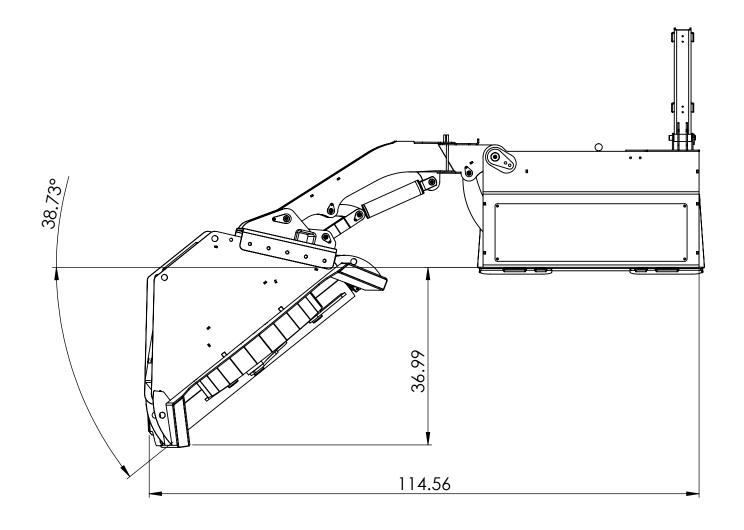

## SWA750-Max angle up

| 3 | BAUMALGHT |   |
|---|-----------|---|
| Г |           | I |
|   |           |   |

| D           | Skid Wing for CAT 200D2 VUD |
|-------------|-----------------------------|
| Description | Skid Wing for CAT 299D2 XHP |

 
 Weight Ibs.
 DATE

 22-03-2018
 [

 DO NOT SCALE DRAWING
 SCALE: 1:20
 SHEET 6 OF 8

DWG. NO. **SWA750** 

REV A

4 3 2