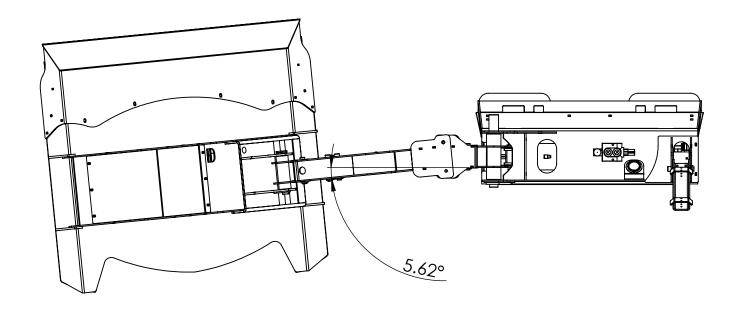

### **SWA750-Offset**

#### PROPRIETARY AND CONFIDENTIAL

WRITTEN PERMISSION OF BAUMALIGHT IS PROHIBITED.

| Description | Skid Wing for CAT 299D2 XHP |
|-------------|-----------------------------|
| Description | Skid Wing for CAT 299D2 XF  |

22-03-2018 DWG. NO. **SWA750** SCALE: 1:20 SHEET 8 OF 8 DO NOT SCALE DRAWING

REV