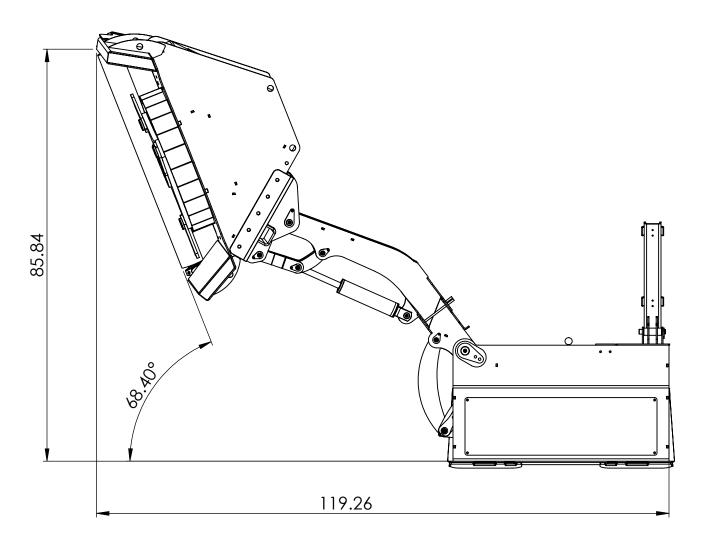

## SWA750-Max angle up

# PROPRIETARY AND CONFIDENTIAL THE INFORMATION CONTAINED IN THIS DRAWING IS THE SOLE PROPERTY OF BAUMALIGHT. ANY REPRODUCTION IN

DRAWING IS THE SOLE PROPERTY OF BAUMALIGHT. ANY REPRODUCTION IN PART OR AS A WHOLEWITHOUT THE WRITTEN PERMISSION OF BAUMALIGHT IS PROHIBITED.

| 3 | BAUMALGHT |   |
|---|-----------|---|
| Г |           | I |
|   |           |   |

| D           | Skid Wing for CAT 200D2 VUD |
|-------------|-----------------------------|
| Description | Skid Wing for CAT 299D2 XHP |

 
 Weight Ibs.
 DATE

 22-03-2018
 [

 DO NOT SCALE DRAWING
 SCALE: 1:20
 SHEET 6 OF 8

DWG. NO. **SWA750** 

REV A

4 3 2