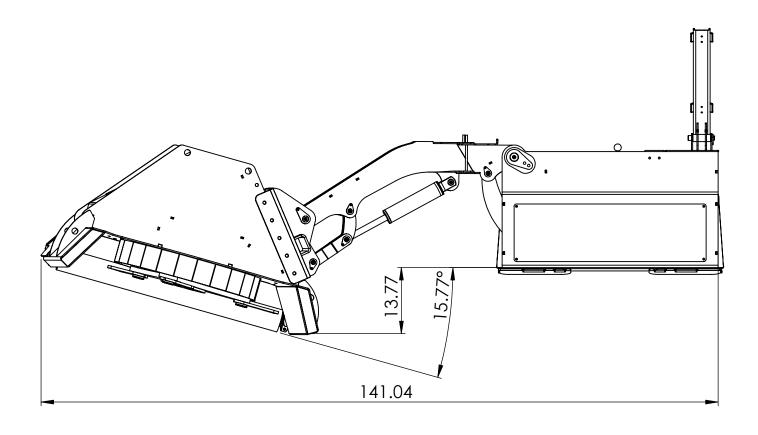

#### **SWA750-Max reach**

| Description | Skid Wing for CAT 299D2 XHP |
|-------------|-----------------------------|
| =           |                             |

22-03-2018 SCALE: 1:20 SHEET 5 OF 8 DO NOT SCALE DRAWING

DWG. NO.

**SWA750** 

**REV** 