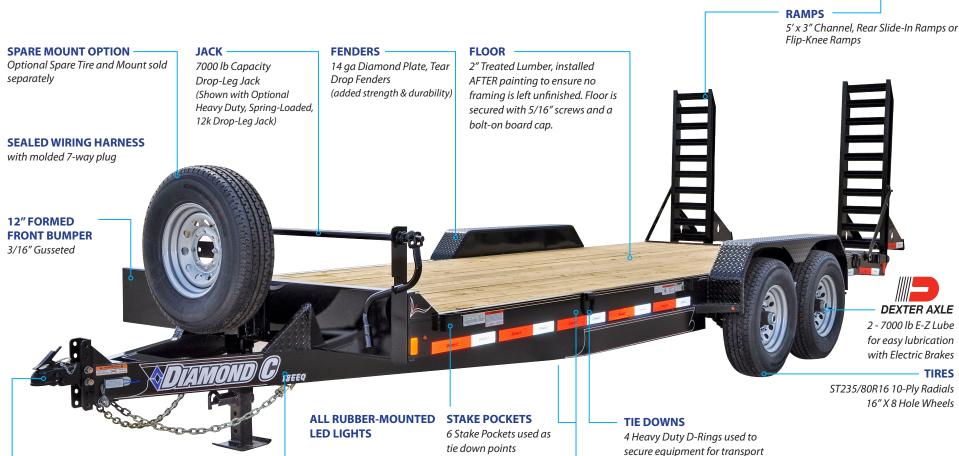

## **18EEQ** | Extreme Duty Equipment

Shown with Optional Spare Tire, Mount, 12k Drop-Leg Jack and Flip-Knee Ramps

GVWR: 14,000 lbs BED LENGTHS: 16'-24' BED WIDTH: 82"

(Optional Gooseneck Package Available)

**ADJUSTABLE** 

5 Position, 2-5/16"

15,000 lb Capacity, Adjustable Coupler

**COUPLER** 

**FULL-WRAP TONGUE 6" Channel** 

6" channel tongue extends back to the

fenders adding strength & durability

Diamond C uses road-tested DuPont polyurethanes that provide the trailers with a long-lasting, rugged, and beautiful finish.

**FRAME & CROSS MEMBERS** 

Extra Heavy Duty 7" Channel Iron Frame

3" Channel Iron Cross-Members on 16" Centers

**Standard Premium Dupont Paint Colors** *Custom colors available upon request.*